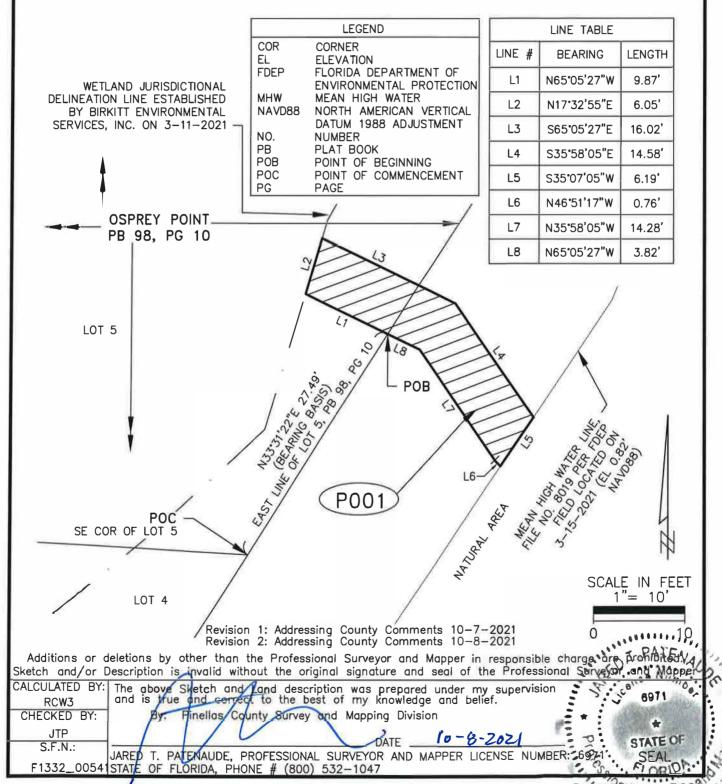

## SECTION 2, TOWNSHIP 28 SOUTH, RANGE 15 EAST DESCRIPTION

### LEGAL DESCRIPTION:

A parcel of land being a portion of Section 2, Township 28 South, Range 15 East, Pinellas County, Florida, being more particularly described as follows:

COMMENCE at the Southeast corner of Lot 5, according to the plat of OSPREY POINT, as recorded in Plat Book 98, Page 10, of the Public Records of Pinellas County, Florida; thence N33'31'22"E, along the East line of said Lot 5, according to the Plat of OSPREY POINT (being the basis of bearings for this legal description), for 27.49 feet to the POINT OF BEGINNING; thence leaving said East line of Lot 5, N65'05'27"W, for 9.87 feet to the point of intersection with the Wetland Jurisdictional Delineation line established by Birkitt Environmental Services, Inc. on 3-11-2021; thence N17'32'55"E, along said Wetland Jurisdictional Delineation line, for 6.05 feet; thence leaving said Wetland Jurisdictional Delineation line, S65'05'27"E, for 16.02 feet; thence S35'58'05"E, for 14.58 feet to the point of intersection with the mean High Water Line Elevation 0.82 feet, North American Vertical Datum, 1988 adjustment (NAVD88), according to the Florida Department of Environmental Protection, File Number 8019; thence S35'07'05"W, along said Mean High Water line for 6.19 feet; thence leaving said Mean High Water line, N46'51'17"W, for 0.76 feet; thence, N35'58'05"W, for 14.28 feet; thence N65'05'27"W, for 3.82 feet to the POINT OF BEGINNING;

Containing 178 square feet or 0.004 acres, more or less.

Revision 1: Addressing County Comments 10-7-2021 Revision 2: Addressing County Comments 10-8-2021 Additions or deletions by other than the Professional Surveyor and Mapper in responsible charge and Sketch and/or Description is invalid without the original signature and seal of the Professional Surveyor and N CALCULATED BY: The above Sketch and Land description was prepared under my supervision and is true and correct to the best of my knowledge and belief. RCW3 Pinellas County Survey and Mapping Division CHECKED BY: JTP 16-2-2021 DATE S.F.N.: PATENAUDE, PROFESSIONAL SURVEYOR AND MAPPER LICENSE NUMBER: 697 JARED F1332\_00541 STATE OF FLORIDA, PHONE # (800) 532-1047