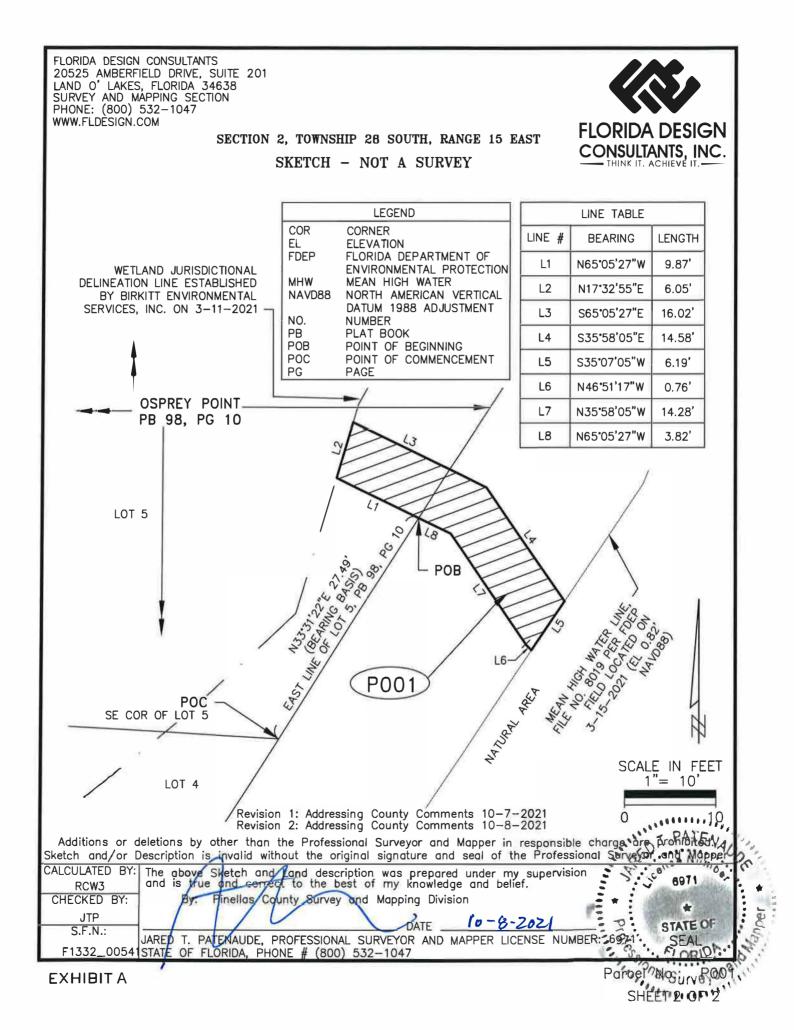

FLORIDA DESIGN CONSULTANTS 20525 AMBERFIELD DRIVE, SUITE 201 LAND O' LAKES, FLORIDA 34638 SURVEY AND MAPPING SECTION PHONE: (800) 532-1047 WWW.FLDESIGN.COM

SECTION 2, TOWNSHIP 28 SOUTH, RANGE 15 EAST DESCRIPTION

LEGAL DESCRIPTION:

A parcel of land being a portion of Section 2, Township 28 South, Range 15 East, Pinellas County, Florida, being more particularly described as follows:

COMMENCE at the Southeast corner of Lot 5, according to the plat of OSPREY POINT, as recorded in Plat Book 98, Page 10, of the Public Records of Pinellas County, Florida; thence N33'31'22"E, along the East line of said Lot 5, according to the Plat of OSPREY POINT (being the basis of bearings for this legal description), for 27.49 feet to the POINT OF BEGINNING; thence leaving said East line of Lot 5, N65'05'27"W, for 9.87 feet to the point of intersection with the Wetland Jurisdictional Delineation line established by Birkitt Environmental Services, Inc. on 3-11-2021; thence N17'32'55"E, along said Wetland Jurisdictional Delineation line, for 6.05 feet; thence leaving said Wetland Jurisdictional Delineation line, S65'05'27"E, for 16.02 feet; thence S35'58'05"E, for 14.58 feet to the point of intersection with the mean High Water Line Elevation 0.82 feet, North American Vertical Datum, 1988 adjustment (NAVD88), according to the Florida Department of Environmental Protection, File Number 8019; thence S35'07'05"W, along said Mean High Water line for 6.19 feet; thence leaving said Mean High Water line, N46'51'17"W, for 0.76 feet; thence, N35'58'05"W, for 14.28 feet; thence N65'05'27"W, for 3.82 feet to the POINT OF BEGINNING;

Containing 178 square feet or 0.004 acres, more or less.

|                     | Revision 1: Addressing County Comments 10-7-2021<br>Revision 2: Addressing County Comments 10-8-2021                                                                                                            |
|---------------------|-----------------------------------------------------------------------------------------------------------------------------------------------------------------------------------------------------------------|
| Additions or of     | deletions by other than the Professional Surveyor and Mapper in responsible charge are prailibited.".<br>Description is invalid without the original signature and seal of the Professional Surveyor and Mopper |
| CALCULATED BY:      | The above Sketch and Land description was prepared under my supervision                                                                                                                                         |
| RCW3<br>CHECKED BY: | By: Pinellas County Survey and Mapping Division                                                                                                                                                                 |
| JTP<br>S.F.N.;      | DATE DATE DATE STATE OF                                                                                                                                                                                         |
|                     | JARED 7. PATENAUDE, PROFESSIONAL SURVEYOR AND MAPPER LICENSE NUMBER: 06971 SEAL STATE OF FLORIDA, PHONE # (800) 532–1047                                                                                        |
| EXHIBIT A           | Porce, No POQ1                                                                                                                                                                                                  |
|                     | SHEET, 1, OF'2                                                                                                                                                                                                  |