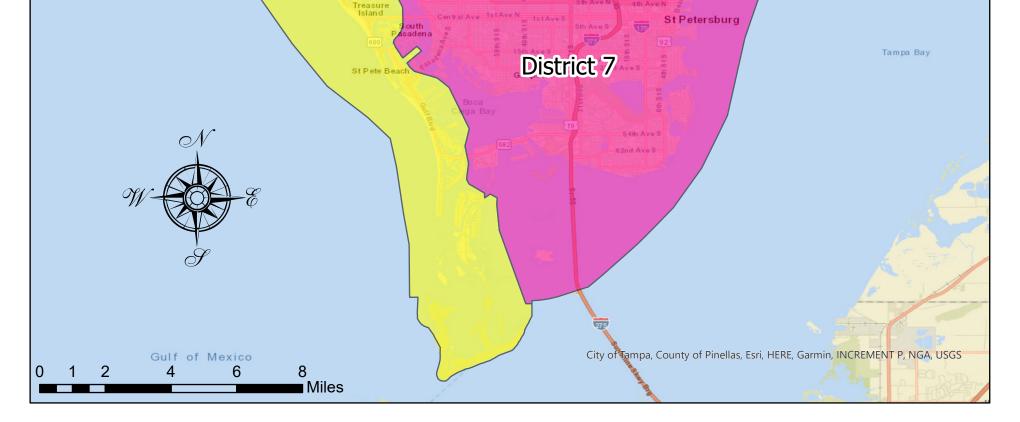

In the single-member districting plans, it is impossible to avoid splitting the Cities of St. Petersburg and Clearwater by Commission district boundaries and most of the other cities in Pinellas County are not split by Commission districts. However, three cities (Largo, Seminole and Pinellas Park) have minor sections of their boundaries that are split between Districts 5 and 6, and/or Districts 6 and 7.

Pinellas County Board of County Commissioners November 5, 2021 Page four

Districts 6 and 7, so that the cities of Seminole and Pinellas Park are contained in District 6 and the City of Largo is contained in District 5.