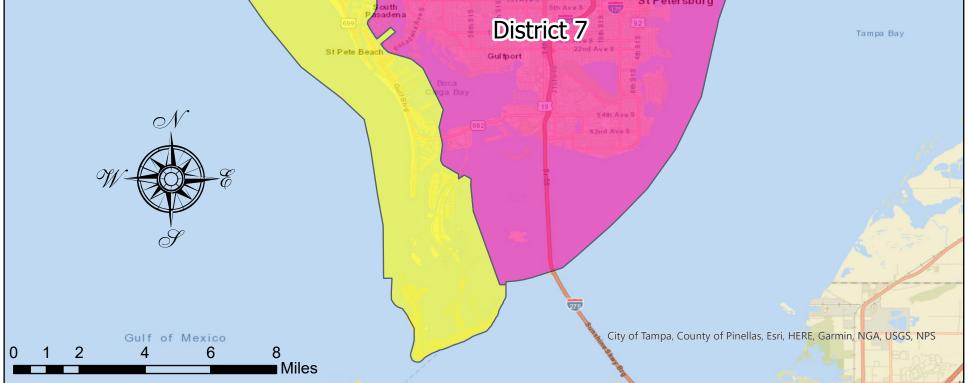

In the single-member districting plans, it is impossible to avoid splitting the Cities of St. Petersburg and Clearwater by Commission district boundaries and most of the other cities in Pinellas County are not split by Commission districts. However, three cities (Largo, Seminole and Pinellas Park) have minor sections of their boundaries that are split between Districts 5 and 6, and/or Districts 6 and 7.

Pinellas County Board of County Commissioners November 5, 2021 Page four

Districts 6 and 7, so that the cities of Seminole and Pinellas Park are contained in District 6 and the City of Largo is contained in District 5.