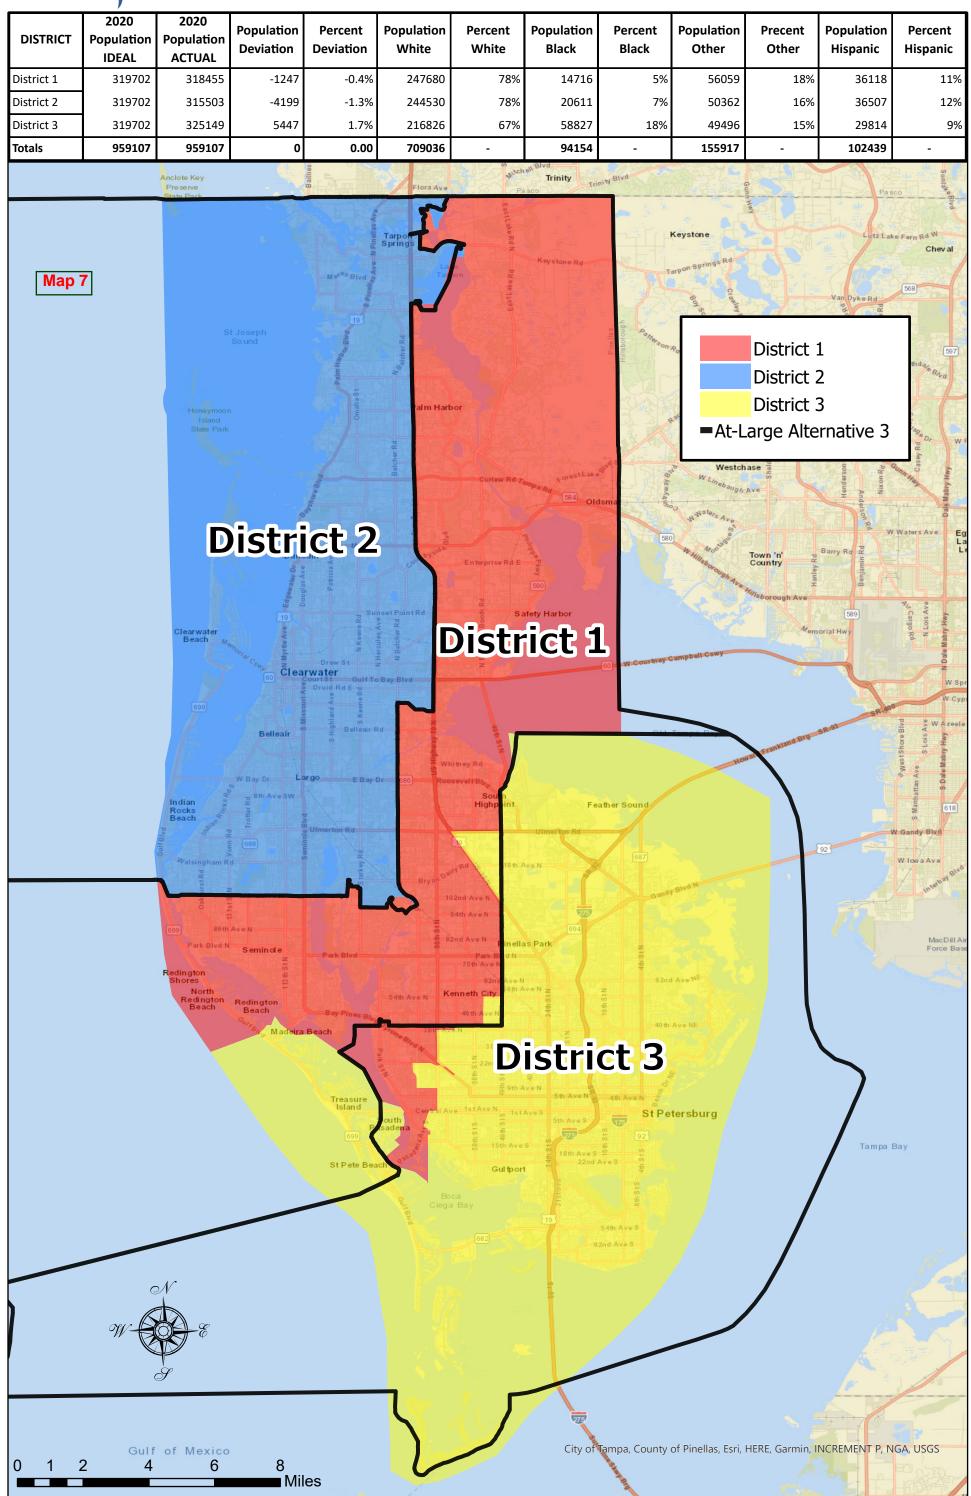

#### **IV.** Proposed Alternative Map – At-Large Districts

There is one additional plan concerning At Large districts that is attached for your review and consideration.

7. At Large Districts – Alternative 3. This proposal adjusts the boundaries of the residence areas of Districts 1 and 3 so that all of the City of St. Petersburg is contained in District 3. To offset the resulting population increase in District 3, Madeira Beach, Treasure Island and part of St. Pete Beach are moved into District 1. Commissioner Justice requested that this proposal be discussed.