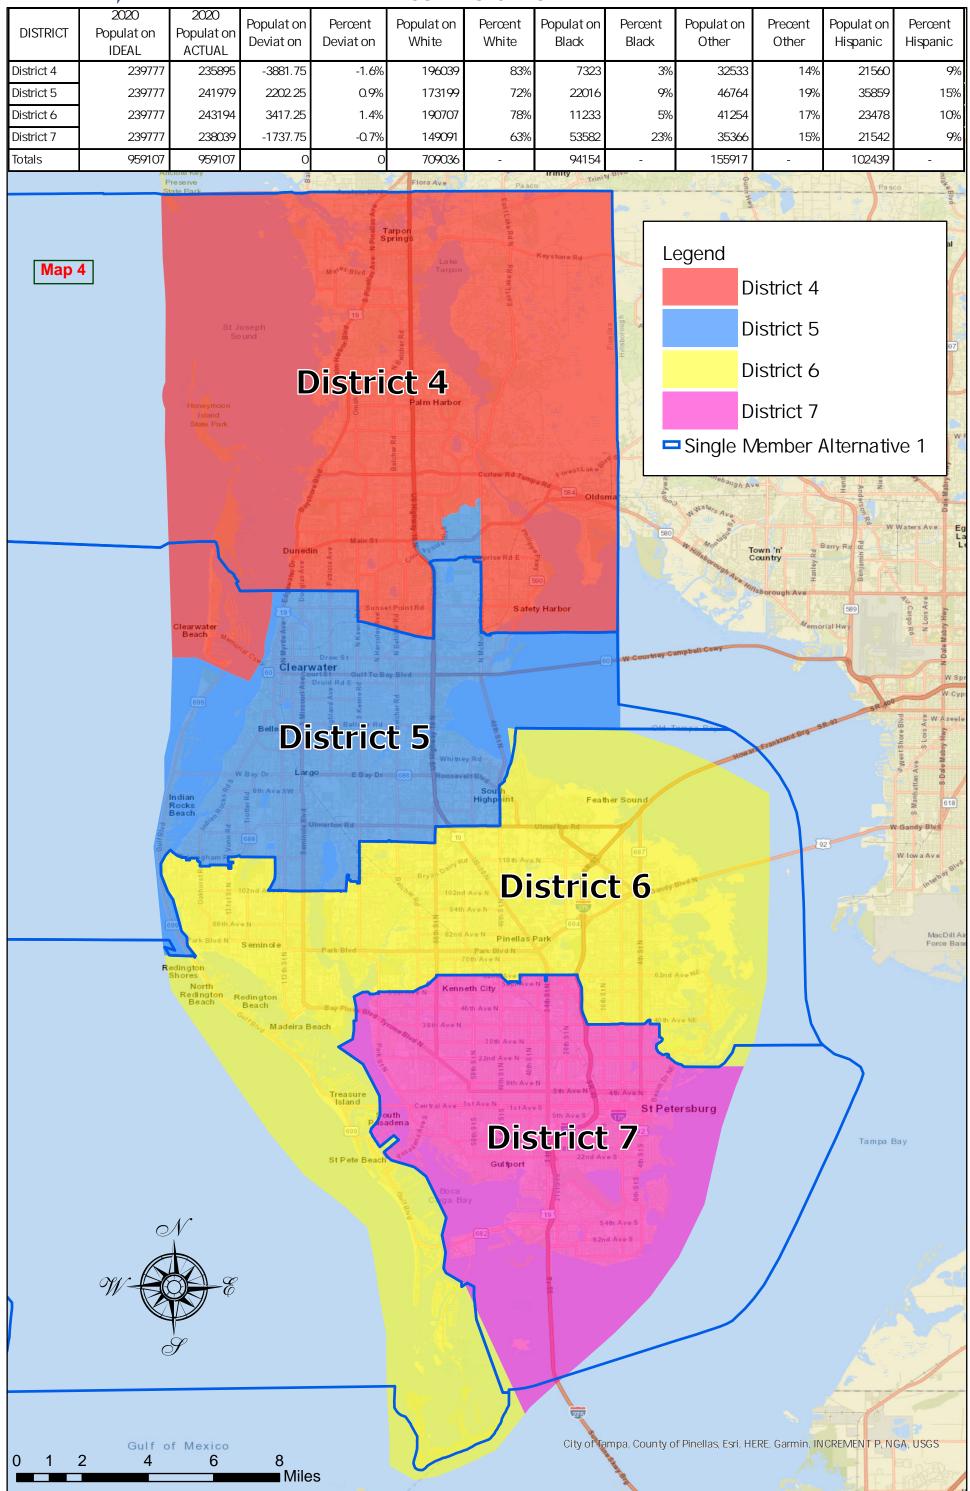

- 4. Single Member Districts Alternative 1. This proposal moves Clearwater Beach and Island Estates into District 5, and moves the Countryside area north of Enterprise Road from District 5 into District 4. Commissioner Seel requested that this proposal be discussed.
- 5. Single Member Districts Alternative 2. This proposal moves Clearwater Beach and Island Estates into District 5, and follows Sunset Point Road as the primary east-west boundary between Districts 4 and 5. This plan is a recommendation of the Redistricting Board.
- 6. Single Member Alternative 1-B. This proposal moves Clearwater Beach and Island Estates into District 5. It keeps most of the existing boundary between Districts 4 and 5 unchanged, except that Sunset Point Road is used as the boundary in the "jut" of District 5 that extends into District 4, to better equalized population differences. Commissioner Eggers requested that this proposal be discussed.

- RB Proposal 1 (Single Member Districts) This proposal keeps the current Single Member District boundary lines unchanged, except for two areas where the shape of a census block along a district boundary line was changed by the Bureau of the Census. Proposal 1 adjusts two boundary lines so that they follow the 2020 census block boundaries.
- RB Proposal 2 (Single Member Districts) This proposal includes the housekeeping change as described above but primarily moves Clearwater Beach and Island Estates from District 4 into District 5 and moves the Countryside area of Clearwater from District 5 into District 4. Clearwater Beach is part of the City of Clearwater and is not directly accessible from District 4. To offset the gain in population in District 5 and to make both districts more compact, the primary east-west boundary line between the two Districts was adjusted to follow Sunset Point Road.
- RB Proposal 3 (Single Member Districts) This proposal includes the housekeeping change as described in Proposal 1 above but also adjusts boundary lines between Districts 5 and 6, and