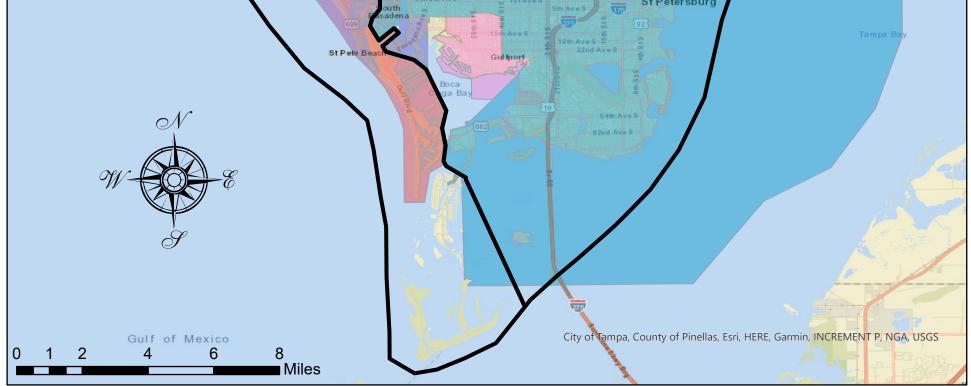

In the single-member districting plans, it is impossible to avoid splitting the Cities of St. Petersburg and Clearwater by Commission district boundaries and most of the other cities in Pinellas County are not split by Commission districts. However, three cities (Largo, Seminole and Pinellas Park) have minor sections of their boundaries that are split between Districts 5 and 6, and/or Districts 6 and 7.

The map or plan that adjusts district boundaries to avoid splitting cities of Seminole, Largo and Pinellas Park is:

<sup>&</sup>lt;sup>1</sup> Note that all of the redistricting plans contain revisions to accommodate changes in the shapes of census blocks, in addition to any other revisions the plans may contain.

Board of County Commissioners Redistricting Proposals November 29, 2021 Page three

3. RB Proposal 3 – Single Member Districts. This plan is a recommendation of the Redistricting Board. See also "Single Member Districts with Municipal Boundaries" which illustrates where cities are split by Commission district boundaries.

Pinellas County Board of County Commissioners November 5, 2021 Page four

Districts 6 and 7, so that the cities of Seminole and Pinellas Park are contained in District 6 and the City of Largo is contained in District 5.