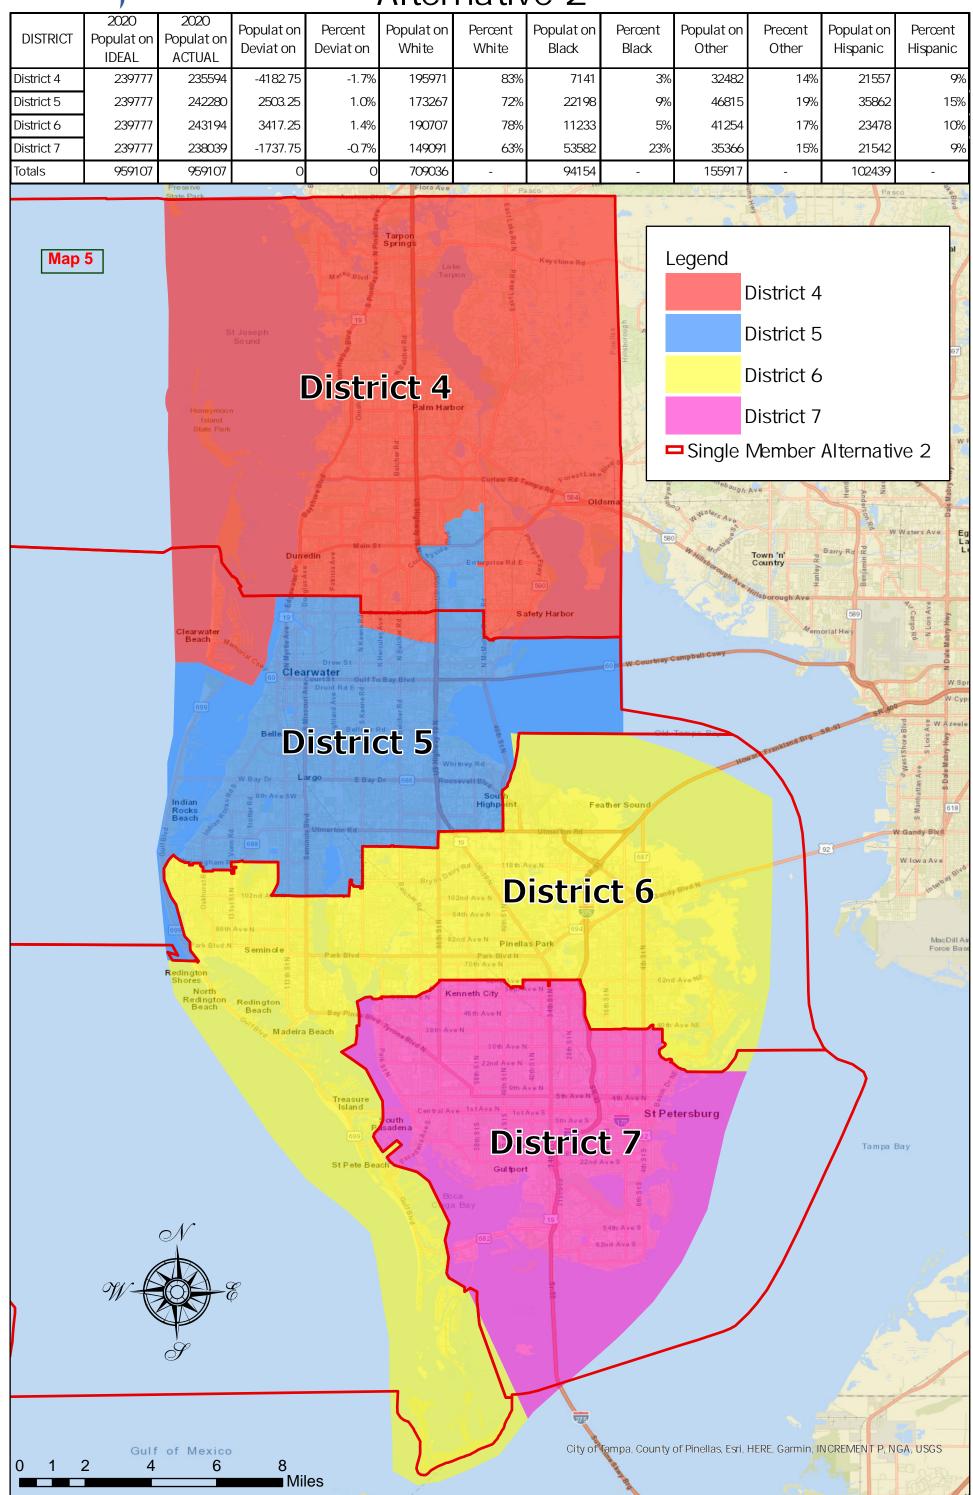

- 4. Single Member Districts Alternative 1. This proposal moves Clearwater Beach and Island Estates into District 5, and moves the Countryside area north of Enterprise Road from District 5 into District 4. Commissioner Seel requested that this proposal be discussed.
- 5. Single Member Districts Alternative 2. This proposal moves Clearwater Beach and Island Estates into District 5, and follows Sunset Point Road as the primary east-west boundary between Districts 4 and 5. This plan is a recommendation of the Redistricting Board.
- 6. Single Member Alternative 1-B. This proposal moves Clearwater Beach and Island Estates into District 5. It keeps most of the existing boundary between Districts 4 and 5 unchanged, except that Sunset Point Road is used as the boundary in the "jut" of District 5 that extends into District 4, to better equalized population differences. Commissioner Eggers requested that this proposal be discussed.

- RB Proposal 1 (Single Member Districts) This proposal keeps the current Single Member District boundary lines unchanged, except for two areas where the shape of a census block along a district boundary line was changed by the Bureau of the Census. Proposal 1 adjusts two boundary lines so that they follow the 2020 census block boundaries.
- RB Proposal 2 (Single Member Districts) This proposal includes the housekeeping change as described above but primarily moves Clearwater Beach and Island Estates from District 4 into District 5 and moves the Countryside area of Clearwater from District 5 into District 4. Clearwater Beach is part of the City of Clearwater and is not directly accessible from District 4. To offset the gain in population in District 5 and to make both districts more compact, the primary east-west boundary line between the two Districts was adjusted to follow Sunset Point Road.
- RB Proposal 3 (Single Member Districts) This proposal includes the housekeeping change as described in Proposal 1 above but also adjusts boundary lines between Districts 5 and 6, and