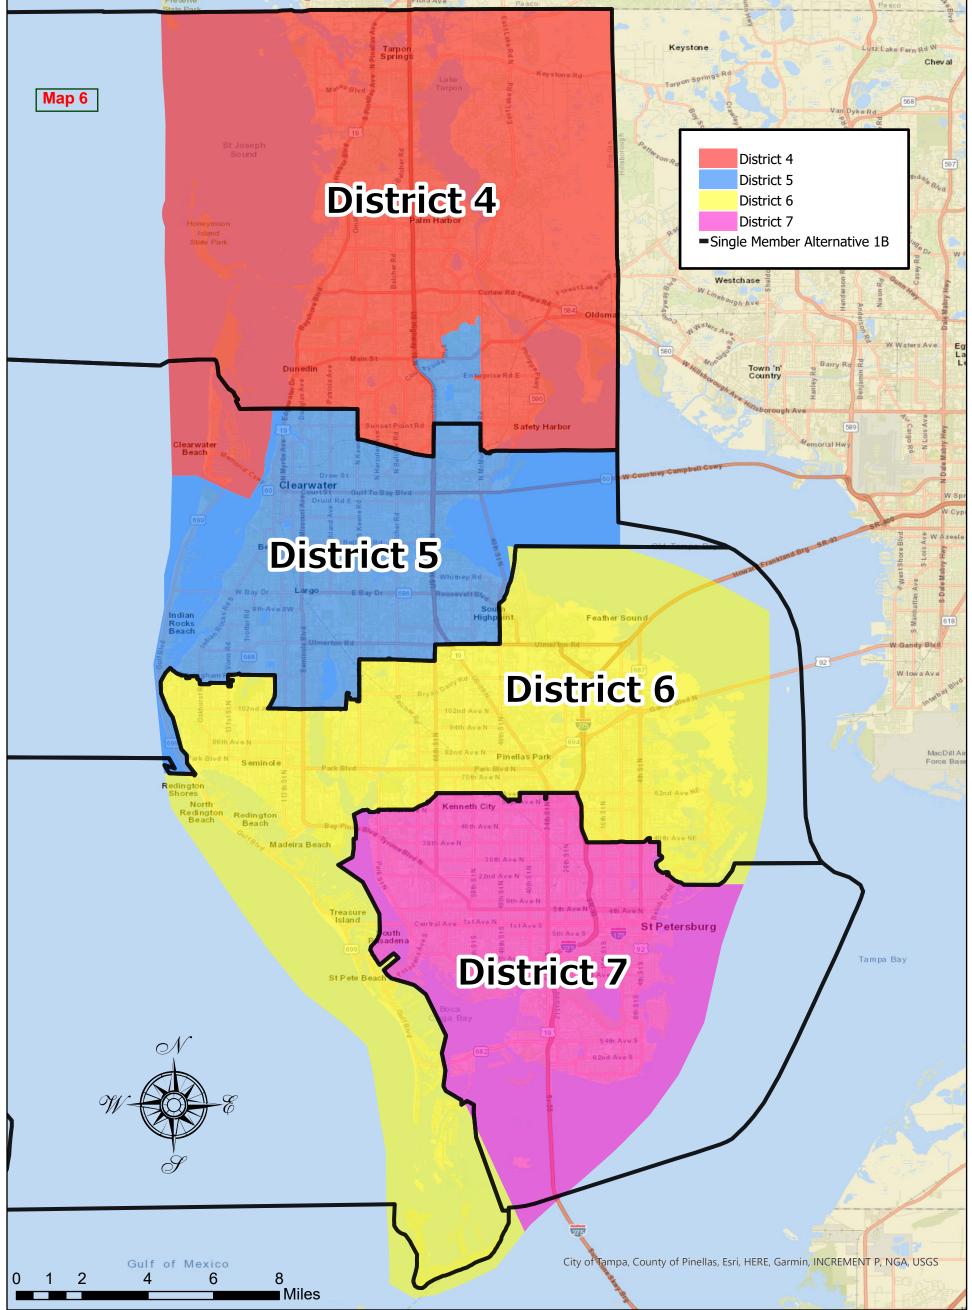

- 4. Single Member Districts Alternative 1. This proposal moves Clearwater Beach and Island Estates into District 5, and moves the Countryside area north of Enterprise Road from District 5 into District 4. Commissioner Seel requested that this proposal be discussed.
- 5. Single Member Districts Alternative 2. This proposal moves Clearwater Beach and Island Estates into District 5, and follows Sunset Point Road as the primary east-west boundary between Districts 4 and 5. This plan is a recommendation of the Redistricting Board.
- 6. Single Member Alternative 1-B. This proposal moves Clearwater Beach and Island Estates into District 5. It keeps most of the existing boundary between Districts 4 and 5 unchanged, except that Sunset Point Road is used as the boundary in the "jut" of District 5 that extends into District 4, to better equalized population differences. Commissioner Eggers requested that this proposal be discussed.