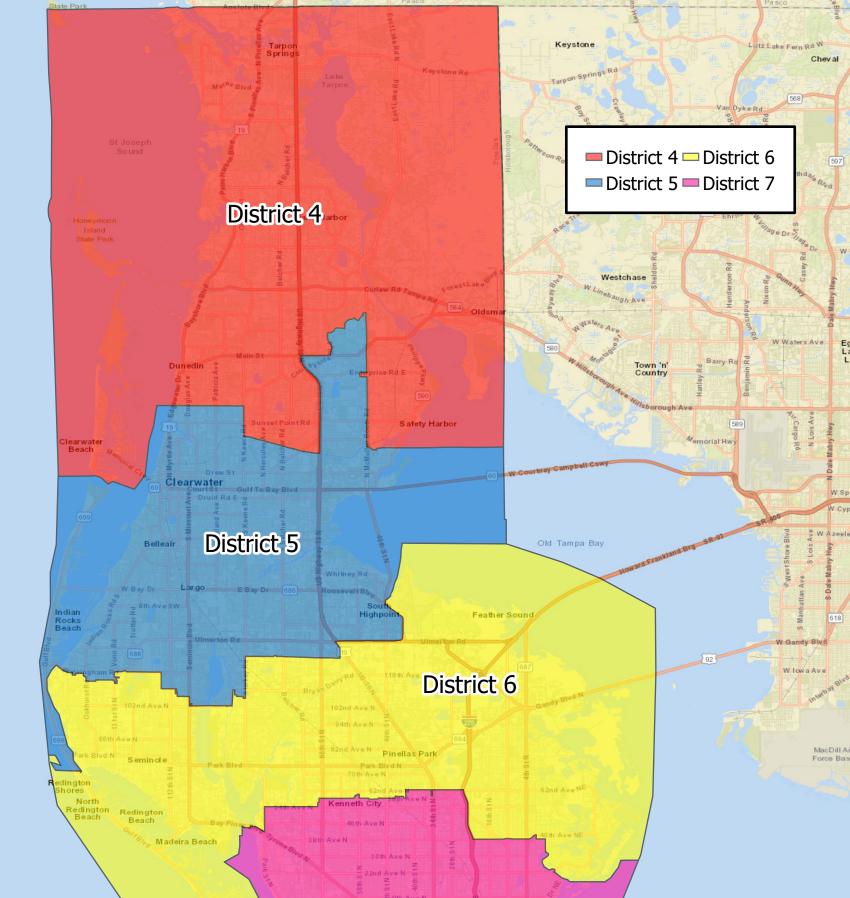

In the single-member districting plans, it is impossible to avoid splitting the Cities of St. Petersburg and Clearwater by Commission district boundaries and most of the other cities in Pinellas County are not split by Commission districts. However, three cities (Largo, Seminole and Pinellas Park) have minor sections of their boundaries that are split between Districts 5 and 6, and/or Districts 6 and 7.

#### **III.** Proposed Alternative Maps – Single Member Districts

There are three additional plans concerning single member districts that are attached for your review and consideration. All move Clearwater Beach and Island Estates from District 4 into District 5.

- RB Proposal 1 (Single Member Districts) This proposal keeps the current Single Member District boundary lines unchanged, except for two areas where the shape of a census block along a district boundary line was changed by the Bureau of the Census. Proposal 1 adjusts two boundary lines so that they follow the 2020 census block boundaries.
- RB Proposal 2 (Single Member Districts) This proposal includes the housekeeping change as described above but primarily moves Clearwater Beach and Island Estates from District 4 into District 5 and moves the Countryside area of Clearwater from District 5 into District 4. Clearwater Beach is part of the City of Clearwater and is not directly accessible from District 4. To offset the gain in population in District 5 and to make both districts more compact, the primary east-west boundary line between the two Districts was adjusted to follow Sunset Point Road.
- RB Proposal 3 (Single Member Districts) This proposal includes the housekeeping change as described in Proposal 1 above but also adjusts boundary lines between Districts 5 and 6, and

Pinellas County Board of County Commissioners November 5, 2021 Page four

Districts 6 and 7, so that the cities of Seminole and Pinellas Park are contained in District 6 and the City of Largo is contained in District 5.