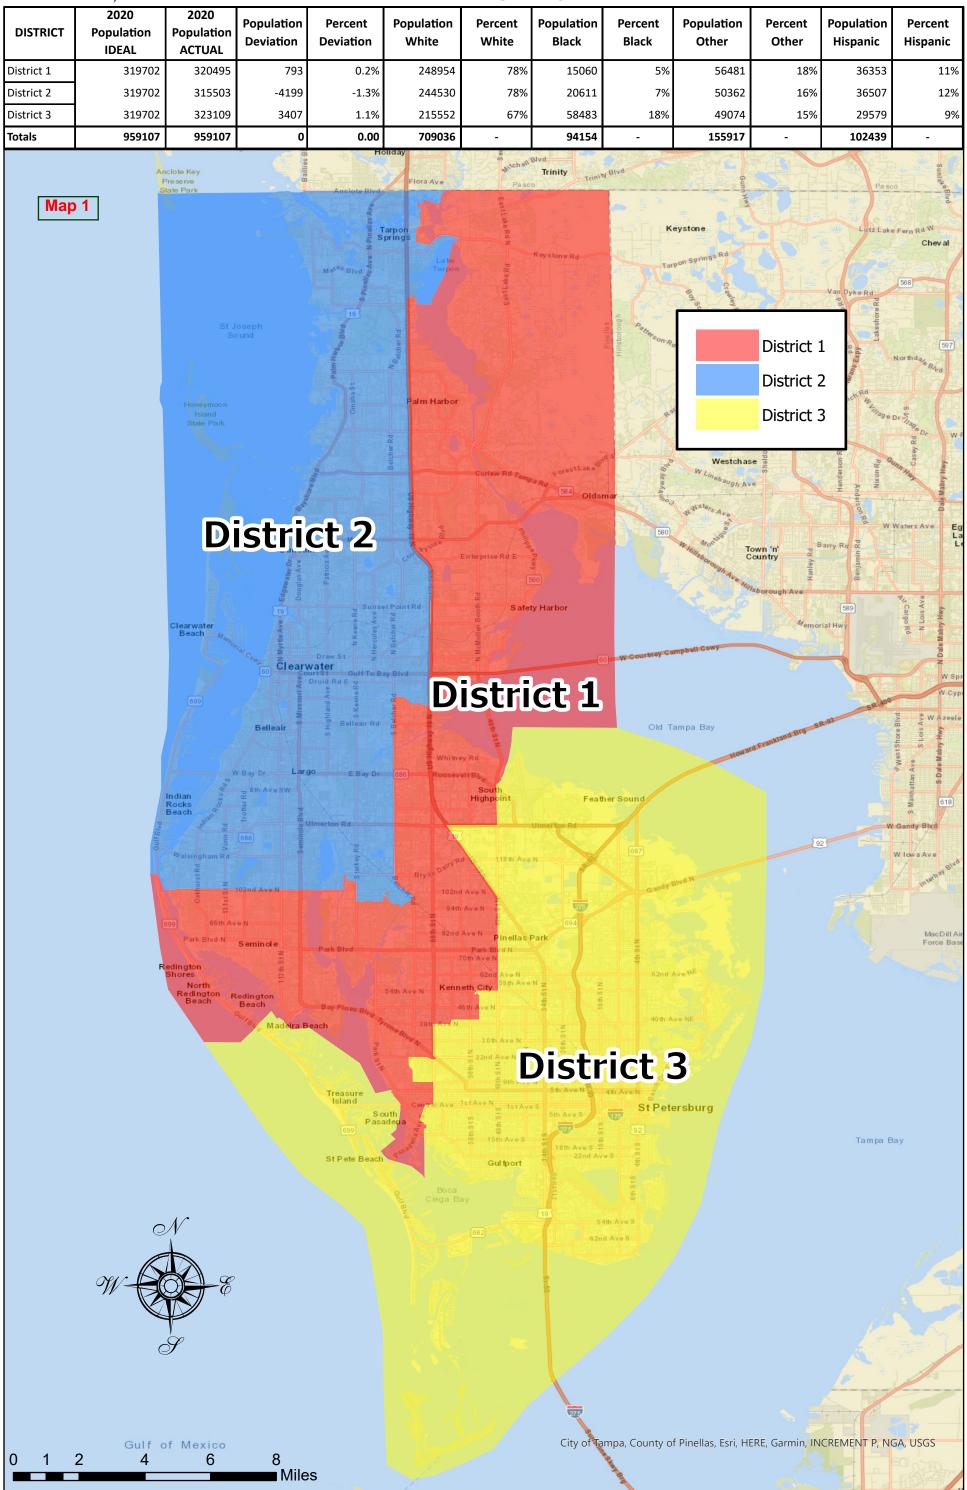

A table of statistical information is located on the header of each map. Note that using the existing district boundaries and 2020 Census data indicates that adjustments to district boundaries is not necessary based on population deviations alone.

A table of statistical information for the redistricting Plans that are recommended by the Redistricting Board (including information for the Existing Districts) is attached. Note that using the existing district boundaries and 2020 Census data indicates that adjustments to district boundaries is not necessary based on population deviations alone. Copies of the Existing Districts Maps with 2020 data are attached.

 RB Proposal 4 (At Large Districts) – This proposal keeps the current At Large District boundary lines unchanged, except for four areas where the shape of a census block along a boundary line was changed by the Bureau of the Census. Proposal 4 adjusts boundary lines in those areas so that they follow the 2020 census block boundaries.

### RB Proposal 4 - Current At Large Districts w/ Housekeeping Adjustments