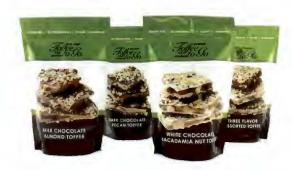

#### RESEALABLE BAGS

Available Flavors: Milk Chocolate Almond, Dark Chocolate Pecan, White Chocolate Macadamia Nut or an Assortment of all three flavors.

| 1/4 lb | \$10.00* |
|--------|----------|
| 1/2 lb | \$17.00  |

\*Assortment Not Available in This Size