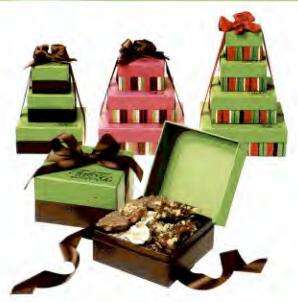

#### TOFFEE TOWERS

| Small Tower – serves 10  | \$60.00  |
|--------------------------|----------|
| Medium Tower - serves 20 | \$100.00 |
| Large Tower - serves 22  | \$110.00 |