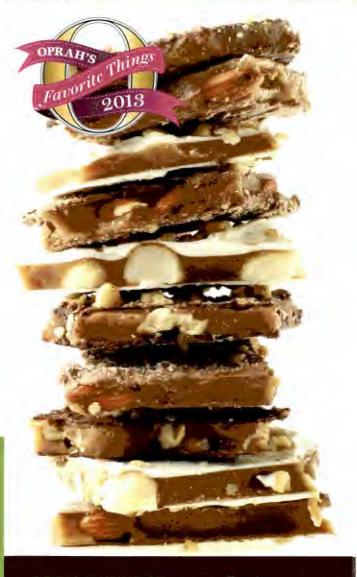

#### **OPRAH'S FAVORITE THINGS**

#### Toffee Break

Buttery, crunchy, and coated with scrumptious combinations of chocolate and nuts — white with macadamia, dark with pecan, and milk with almond — these handmade treats from a family recipe are toffee at its most delectable.

-O, The Oprah Magazine