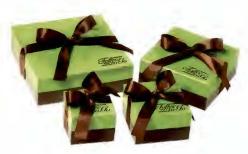

### **UNFORGETTABLE GIFTS**

HOLIDAY COLLECTION

SIGNATURE COLLECTION

#### CLASSIC COLLECTION

Available Flavors: Milk Chocolate Almond, Dark Chocolate Pecan, White Chocolate Macadamia Nut or an Assortment of all three flavors.

| 1/4 lb, box | \$12.00 |
|-------------|---------|
| 1/2 lb. box | \$19.00 |
| 1 lb. box   | \$29.00 |
| 2 lb. box   | \$49.00 |