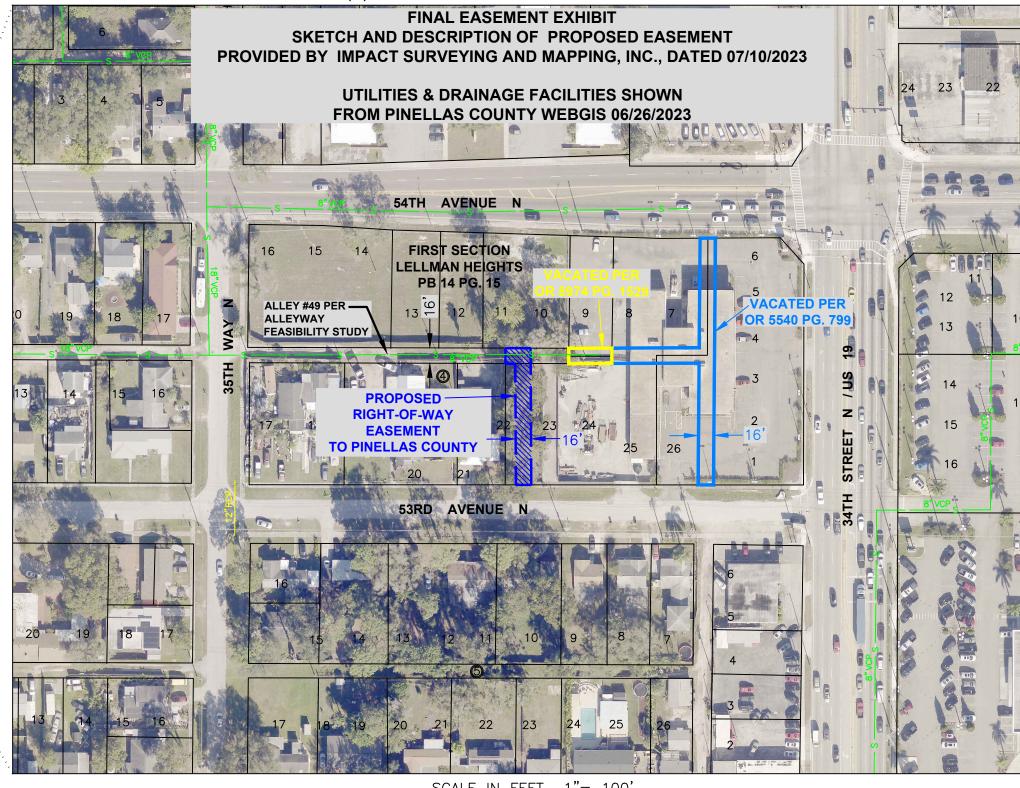

SECTION(S) 03, TOWNSHIP 31 SOUTH, RANGE 16 EAST

SCALE IN FEET 1"= 100"

| onsläurve | SURVEY SECTION        | BY | DATE  |  |
|-----------|-----------------------|----|-------|--|
|           | SURVEYED              | •  | •     |  |
|           | TECHNICIAN            | az | 07/23 |  |
| visions   | CHECKED               | •  | •     |  |
| á         | SURVEY BOOK NO(S).: . |    |       |  |

PINELLAS COUNTY, FLORIDA PUBLIC WORKS

SURVEY AND MAPPING DIVISION 22211 U.S. HWY, 19 NORTH CLEARWATER, FLORIDA 33765-2328 PHONE (727) 464-8904

PTV 1731 ACCELA: PTV-23-00002 CROWN AUTOMOTIVE 5326 34TH STREET N

| EXHIBIT                       | DATE: 07/10/2023           |
|-------------------------------|----------------------------|
| NOT A SURVEY                  | PHOTOGRAPHY DATE: 01/22    |
| PID: 001851B                  | SURVEY FILE NO.: 501_01731 |
| _01731_Esmt_Final_Exhibit.dwg | SHEET: 01 of 01            |