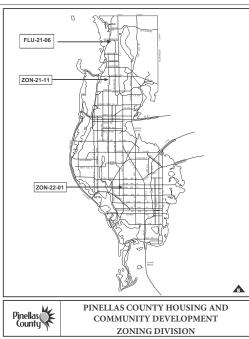

#### Resolution changing the Zoning classification of approximately 2.12 acres located at 1645 Chaplene Court in unincorporated Dunedin; Page 119 of the Zoning Atlas, as being in Section 24, Township 28, Range 15; from

R-A, Residential Agriculture to R-R-CO, Rural Residential-Conditional Overlay with the Conditional Overlay limiting the number of primary residential units to a maximum of two single family dwellings; upon application of William J. & Joan Kimpton through William J. Kimpton, P. A., Representative. (quasi-judicial) ZON-22-01

A Resolution changing the Zoning classification of approximately 0.09 acre located at 5659 66th Way North in Lealman; Page 778 of the Zoning Atlas, as being in Section 31, Township 30, Range 16; from R-3, Single Family Residential to C-2, General Commercial & Services; upon application of Christopher R. Licea. (quasi-

judicial) FLU-21-06 An Ordinance amending the Future Land Use Map of Pinellas County, Florida by changing the Land Use

### designation of approximately 64.1 acres located at 36750 US Highway 19 North in Palm Harbor located

in Sections 24 & 25, Township 27, Range 15; from Recreation/Open Space (32.625 acres), Residential Suburban (2.054 acres), and Residential Low Medium (8.148 acres) to Residential Low (42.827 acres), and from Residential Estate (4.506 acres), Residential Suburban (1.276 acres) and Residential Low Medium (15.491 acres) to Recreation/Open Space (21.273 acres); upon application of Salamander Innisbrook through Cynthia H. Tarapani, Tarapani Planning Strategies, Representative; and providing an effective date.