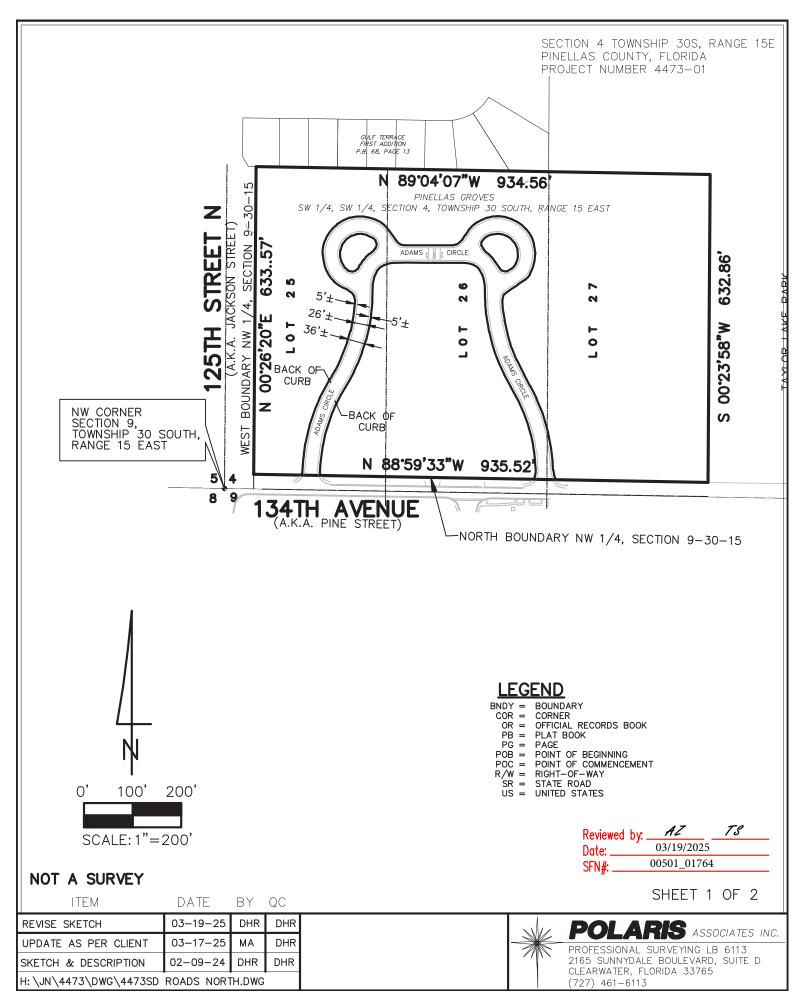

## EXHIBIT "A"

SECTION 4 TOWNSHIP 30S, RANGE 15E PINELLAS COUNTY, FLORIDA PROJECT NUMBER 4473-01

## DESCRIPTION

ALL THAT PART OF ADAMS CIRCLE RIGHT-OF-WAY AS DESCRIBED IN OR 4719, PAGE 1833, OF THE PUBLIC RECORDS OF PINELLAS COUNTY, FLORIDA LYING WITHIN LOTS 25, 26 AND 27, PINELLAS GROVES SUBDIVISION, IN THE SOUTHWEST 1/4 OF SECTION 4, TOWNSHIP 30 SOUTH, RANGE 15 EAST AS RECORDED IN PLAT BOOK 1, PAGE 55, OF THE PUBLIC RECORDS OF PINELLAS COUNTY, FLORIDA, OF THE PUBLIC RECORDS OF PINELLAS COUNTY, FLORIDA.

CONTAINING 1.583 ACRES (68,946 SQUARE FEET) MORE OR LESS.

## NOTES

- 1. BEARINGS ARE BASED ON THE NORTH LINE OF THE NORTHWEST 1/4 OF SECTION 9, TOWNSHIP 30 SOUTH, RANGE 15 EAST, SAID LINE BEING ASSUMED AS S88'59'33"E.
- 2. LEGAL DESCRIPTION WAS PREPARED BY POLARIS ASSOCIATES, INC.