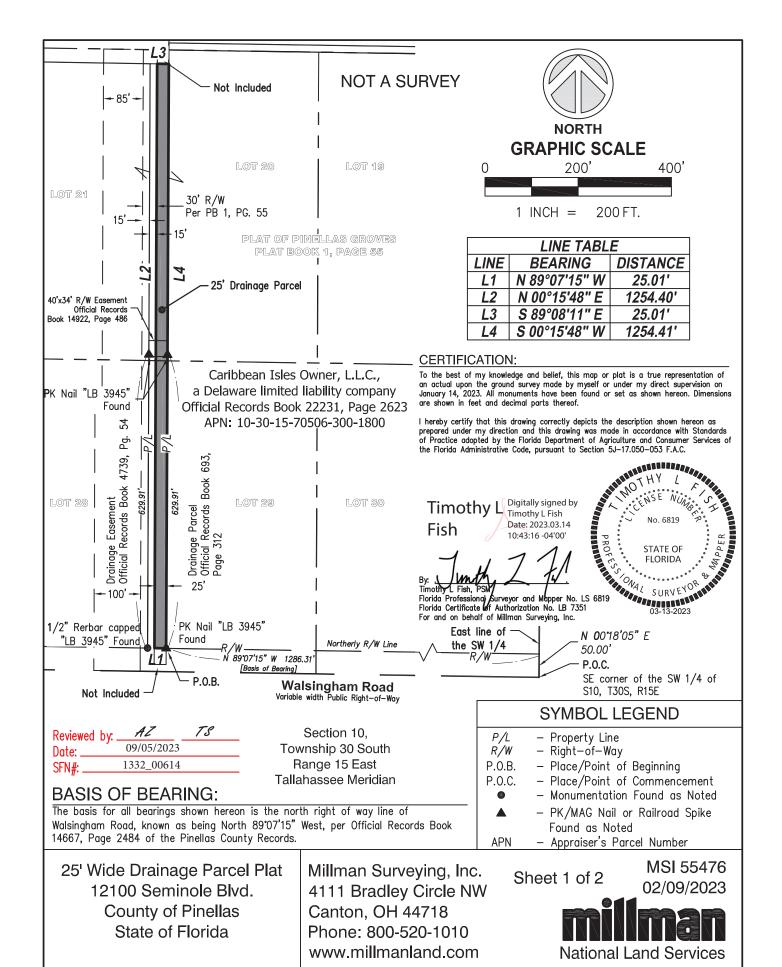

## 25' WIDE DRAINAGE PARCEL

Situated in the State of Florida, County of Pinellas, Section 10, Township 30 South, Range 15 East, Tallahassee Meridian, being a portion of the 25'Wide Drainage Parcel recorded in Official Records Book 693, Page 312, being part of Lots 20 and 29, the Pinellas Groves Subdivision according to the plat thereof as recorded in Plat Book 1, Page 55; all deed and plat references refer to the public records of Pinellas County, Florida and described as follows:

Commencing at the Southeast corner of the Southwest 1/4 of Section 10, Township 30 South, Range 15 East;

Thence North 00°18'05"East, along the East line of the SW quarter of said Section 10, a distance of 50.00 feet to a point on the northerly right of way line of Walsingham Road (variable in width);

Thence North 89°07′15″ West, along the said northerly right of way line, a distance of 1286.31 feet to a found PK Nail "LB 3945" at a southwest corner of Caribbean Isles Owner, L.L.C. tract, at the Point of Beginning for this description;

Thence along a portion of said 25' wide drainage parcel, the following courses:

North 89°07'15" West, continuing along the said right of way line, a distance of 25.01 feet to a point on said 25' wide drainage parcel;

North 00°15'48" East, a distance of 1254.40 feet to a point on said 25' wide drainage parcel and a point on a 15 foot projection to the east of the northerly line of said Caribbean Isles Owner, L.L.C. tract;

South 89°08'11" East, along the projection of the said north line, a distance of 25.01 feet to a point on said 25' wide drainage parcel and on a west line of said Caribbean Isles Owner, L.L.C.tract;

South 00°15'48" West, along the said west line, a distance of 1254.41 feet to the Point of Beginning and containing 31,365 square feet or 0.720 acre.

The basis of bearing is based on a bearing of North 89°07′15" West for the north right of way line of Walsingham Road per Official Records Book 14667, Page 2484.

Fish

Timothy L Digitally signed by Timothy L Fish Date: 2023.03.14