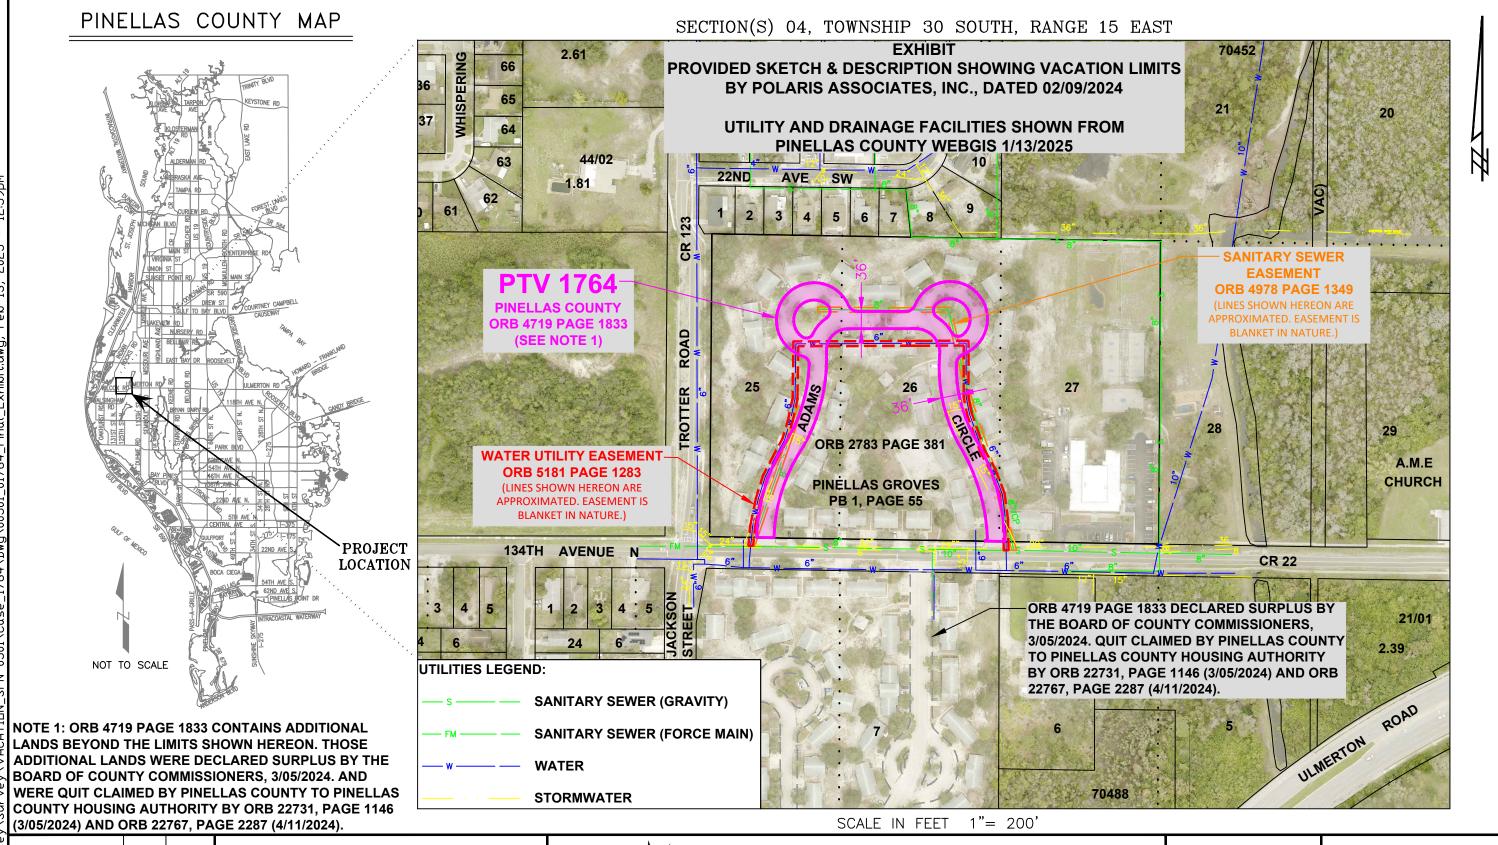

PINELLAS COUNTY, FLORIDA PUBLIC WORKS

SURVEY AND MAPPING DIVISION 22211 U.S. HWY, 19 NORTH CLEARWATER, FLORIDA 33765-2328 PHONE (727) 464-8904

PTV 1764
ACCELA: PTV-24-00008
PINELLAS COUNTY HOUSING AUTHORITY
HERITAGE OAKS - RAINBOW VILLAGE

| EXHIBIT                       | DATE: 02/13/2025             |
|-------------------------------|------------------------------|
| NOT A SURVEY                  | PHOTOGRAPHY DATE: 02/24      |
| PID: 001851B                  | SURVEY FILE NO.: 00501_01764 |
| 00501_01764_Final_Exhibit.dwg | SHEET: 01 of 01              |