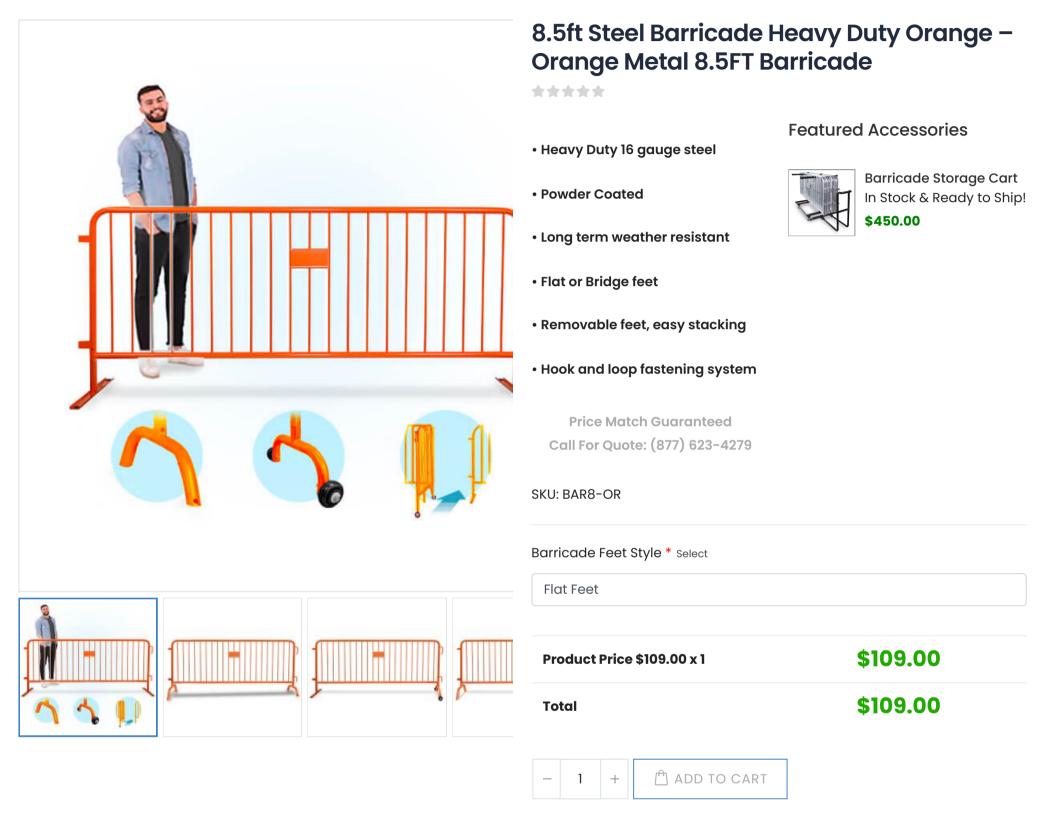

# \*Minimum purchase of 10 required. An additional fee will be applied to orders of less than 10.

These heavy duty barricades are manufactured built from 16 gauge steel. Frames are made from 1.5 inch steel tubing while uprights are made from ½ inch steel tubing. Designed with 21 uprights for maximum rigidity the uprights are fully inserted into the frame before welding providing extraordinary strength. These barricades are powder coated providing long term weather resistance and a range of safety and decorative colors. Choose from two base options bridge feet for uneven surfaces such as grass or flat feet for smooth surfaces such as tarmac and where pedestrian traffic requires minimum trip hazard. To create a more permanent barrier flat feet can be bolted to the ground. The feet are removable for easy stacking. These barricades interlock using the industry standard hook and half-loop fastening system so you can create a crowd control by

## Strength & Durability

The hot-dipped galvanized steel creates a comprehensive rust-proof seal, helping increase longevity and decrease corrosion. The barricades are hot dipped galvanized after construction and welding to fully weatherproof the entire barricade. Each barricade measures 8.5 feet long and weighs 44 pounds — all made from solid 16 gauge steel. The mainframe is composed of 1.5-inch diameter steel tube and contains 21 upright barricade bars to provide adequate protection and security.

## Simple Interlocking Design

All 8.5 Foot Heavy Duty Steel Barricades can link together to block off large sections or specific areas. Through a simple hook and loop design, each of the two hooks on the right side of the 8.5 Foot Heavy Duty Steel Barricade will drop directly into the two loops on the left side of the proceeding barricade. When the barricades are locked together, they can only be unhooked from the ends to help with stability and security.

## **Interchangeable Feet**

The 8.5 Foot Heavy Duty Steel Barricade is available in two different feet options: Bridge Feet or Flat Feet. Bridge Feet are typically used on uneven surfaces such as grass, gravel and slight hills or inclines; Flat Feet are ideal for flat surfaces such as concrete and are designed to minimize tripping hazards. To create a more permanent fixture, the Flat Feet can also be bolted to the ground.