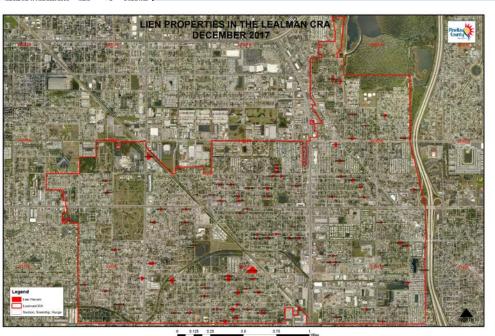

# Liens

# Lien Type - Special Magistrate

19/30/15/62658/000/2520 LIEN 13/30/16/00000/2520/1600 LIEN 29/31/16/12158/000/0250 LIEN 28/30/16/000/0250 LIEN 28/30/15/75186/000/0890 LIEN 28/30/15/75186/000/0890 LIEN 28/30/16/88976/003/0610 LIEN 15/30/15/64350/003/0090 LIEN 23/30/15/16596/009/0020 LIEN 23/30/15/16596/009/0020

05/27/16/75800/000/0310

275.76

697.26

|   | CASE_NUMBER |        | VIOLATION_ADDRESS      | LIEN_AMOUNT     | CASE_OPENED       | DATE_TO_COMPLY  |      | ST_P |
|---|-------------|--------|------------------------|-----------------|-------------------|-----------------|------|------|
|   | CM16-00100  | C_MAG  | 13916 MONTEGO DR       | \$ 196,400.0    |                   | 01/03/2017 0:00 | \$   | 27   |
|   | CM16-00104  | C_MAG  | 5914 31ST ST N         | \$ 346,733.6    |                   | 11/30/2016 0:00 | \$   | 49   |
|   | CM16-00106  | C_MAG  | 925 BROOKWOOD DE 3     | \$ 4 150.0      |                   | 10/25/2016 0:00 | \$   | 30   |
|   | CM16-00109  | C_MAG  | 6709 49TH AVE N        | \$ 265, 79.2    |                   | 10/25/2016 0:00 | \$   | 29   |
|   | CM16-00110  | C_MAG  | 11348 80TH AV7 4       | \$ 158,00       |                   | 11/15/2016 0:00 | \$   | 4.   |
|   | CM16-00111  | C_MAG  | 5650 66TH WA N         | 205,920         | 0 08/11/2016 0:00 | 10/25/2016 0:00 | \$   | 31   |
|   | CM16-00114  | C_MAG  | 5375 78TH ST 1         |                 | 08/25/2016 0:00   | 11/15/2016 0:00 | \$   | 2    |
|   | CM16-00117  | C_MAG  | 10466 112TH VE N       | \$ 148,185.     | 09/06/2016 0:00   | 11/29/2016 0:00 | \$   | 3    |
|   | CM16-00119  | C_MAG  | 9319 915T T RR N       | 9 17,853.       | 09/12/2016 0:00   | 11/29/2016 0:00 | \$   | 2    |
| 3 | CM16-00120  | C_MAG  | 1055 RIVERS E RIDGE RD | \$ 108,842.5    | 09/15/2016 0:00   | 12/01/2016 0:00 | \$   | 3    |
| 4 | CM16-00122  | C_MAG  | 2173 CATALIN DR N      | 135,680.        | 09/20/2016 0:00   | 12/15/2016 0:00 | \$   | 2    |
| 5 | CM16-00124  | C_MAG  | 10931 109TH S W        |                 | 0 09/22/2016 0:00 | 02/14/2017 0:00 | \$   | 3    |
|   | CM16-00132  | C_MAG  | 6855 67TH ST N         | \$ 24 608.4     |                   | 12/15/2016 0:00 | \$   | 7    |
|   | CM16-00133  | C_MAG  | 6681 54TH AVE N        | \$ 48,180.0     |                   | 11/29/2016 0:00 | \$   | 2    |
| 8 | CM16-00134  | C_MAG  | 0 66TH WAY N           | \$ 513,828.0    | 0 10/11/2016 0:00 | 11/29/2016 0:00 | \$   | - 3  |
|   | CM16-00138  | C_MAG  | 12700 US HIGHWAY 19 N  | 242,500.0       |                   | 01/10/2017 0:00 | \$   | 4    |
|   | CM16-00139  | C_MAG  | 12710 US HIGHWAY 19 N  | \$ 99,000.0     |                   | 01/10/2017 0:00 | \$   | - 2  |
| 1 | CM16-00140  | C_MAG  | 12790 US HIGHWAY 19 N  | \$ 102,250.0    | 0 10/20/2016 0:00 | 12/28/2016 0:00 | \$   | 2    |
| 2 | CM16-00141  | C_MAG  | 6103 126TH AVE N       | \$ 158,250.0    | 0 10/20/2016 0:00 | 12/28/2016 0:00 | \$   | 2    |
|   | CM16-00144  | C_MAG  | 9233 87TH AVE N        | \$ 163,385.0    |                   | 02/14/2017 0:00 | \$   | 3    |
| 4 | CM16-00148  | C_MAG  | 405 4TH AVE N          | \$ 432,400.0    | 0 11/07/2016 0:00 | 12/13/2016 0:00 | \$   | 3    |
| 5 | CM16-00151  | C_MAG  | 3339 IRWIN ST E        | \$ 112,106.0    | 0 11/08/2016 0:00 | 01/24/2017 0:00 | \$   | 2    |
| 6 | CM16-00167  | C_MAG  | 12950 58TH ST N        | \$ 269,538.0    | 0 11/30/2016 0:00 | 04/18/2017 0:00 | \$   | 4    |
| 7 | CM16-00168  | C_MAG  | 3737 56TH AVE N        | \$ 81,701.2     | 5 12/13/2016 0:00 | 03/21/2017 0:00 | \$   | 3    |
| 8 | CM17-00004  | C_MAG  | 4580 49TH ST N         | \$ 79,236.0     | 0 01/18/2017 0:00 | 05/16/2017 0:00 | \$   | 3    |
| 9 | CM17-00005  | C_MAG  | 2229 CITRUS VALLEY CIR | \$ 157,200.0    | 0 01/18/2017 0:00 | 06/27/2017 0:00 | \$   | 2    |
| 0 | CM17-00011  | C_MAG  | 2536 57TH AVE N        | \$ 211,000.0    | 0 02/02/2017 0:00 | 06/27/2017 0:00 | \$   | 3    |
| 1 | CM17-00027  | C_MAG  | 9399 COMMODORE DR      | \$ 168,000.0    | 0 03/27/2017 0:00 | 06/27/2017 0:00 | \$   | 4    |
| 2 | CM17-00029  | C_MAG  | 2311 DORA DR           | \$ 50,400.0     | 0 04/11/2017 0:00 | 06/13/2017 0:00 | \$   | 2    |
| 3 | CM18-00001  | C_MAG  | 6138 104TH AVE N       | \$ 116,100.0    | 0 01/02/2018 0:00 | 04/23/2018 0:00 | \$   |      |
| 4 | CM18-00002  | C MAG  | 2600 GROVE PARK AVE N  | \$ 32,000.0     | 0 01/02/2018 0:00 | 04/23/2018 0:00 | Ś    |      |
| 5 | CM18-00004  | C MAG  | 3261 49TH AVE N        | \$ 190,500.0    | 0 01/05/2018 0:00 | 04/23/2018 0:00 | \$   |      |
| 5 | CM18-00007  | C_MAG  | 8356 77TH AVE N        | \$ 26,000.0     | 0 02/16/2018 0:00 | 05/09/2018 0:00 | \$   |      |
| 7 | CM18-00008  | C MAG  | 125 HARBOR BLUFF       | \$ 650.0        | 0 03/12/2018 0:00 | 06/13/2018 0:00 | \$   | 3    |
| 8 | CM18-00010  | C_MAG  | 2675 ALDERMAN P        | \$ 67, 90.0     | 0 03/15/2018 0:00 | 06/15/2018 0:00 | \$   | 3    |
| 9 | CM18-00011  | C. MAG | 3571 FAIRVIEW          |                 | 0 04/04/2018 0:00 | 06/13/2018 0:00 | \$   | 3    |
| 0 | CM18-00012  | C_MAG  | 9399 5 COMMO ORE DR    | \$ 29,800       | 0 04/06/2018 0:00 | 06/13/2018 0:00 | \$   | 3    |
| 1 | CM18-00013  | C_MAG  | 7993 SMOKET REE CT     | 37,750.0        | 04/06/2018 0:00   | 06/13/2018 0:00 | \$   | 3    |
| 2 | CM18-00015  | C_MAG  | 9885 88TH S N          | 465,885.0       | 04/13/2018 0:00   | 05/30/2018 0:00 | \$   | 3    |
| 3 | CM18-00016  | C_MAG  | 4415 73RD ST II        | 11,550.         | 04/17/2018 0:00   | 06/13/2018 0:00 | \$   | 3    |
| 4 | CM18-00017  | C_MAG  | 8792 QUAIL RI          | \$ 745,416      | 0 04/18/2018 0:00 | 05/30/2018 0:00 | \$   | 3    |
| 5 | CM18-00018  | C_MAG  | 12317 95TH ST          |                 | 0 04/19/2018 0:00 | 06/25/2018 0:00 | \$   |      |
| 6 | CM18-00025  | C_MAG  | 10400 SNUG HAR, VR RD  | \$ 71,7 2.0     | 0 05/09/2018 0:00 | 06/25/2018 0:00 | \$   |      |
|   |             |        |                        | \$ 250,53 ,634, |                   |                 | \$ 2 | 34,3 |