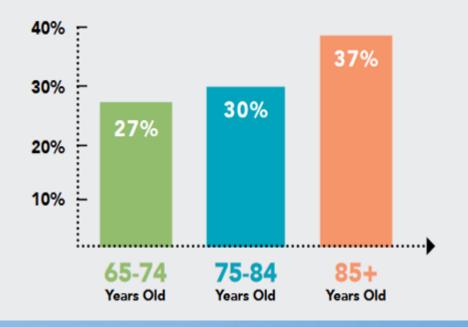

#### **WHY FALL PREVENTION?**

1 in 4 older adults reported a fall.

Even though falls are common, most adults who fall don't tell their doctor.

# Falls Increase with Age:

Percent of older adults who reported a fall: