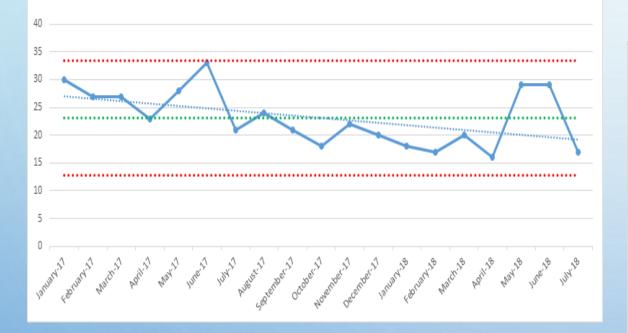

585  | 664  | 636  |
| 9 | 381 US HWY 19 N   | BAYSIDE TERRACE               | 478  | 360  | 302  | 300  |

#### OUR GOAL? "WE'RE #2!

#### FALL PROTOCOL / INDEPENDENT LIVING

### INCIDENT OCCURS SECURITY GUARD / INDEPENDENT LIVING NURSE ASSIST RESIDENT OR CALL 911 INCIDENT REPORT CREATED

#### **HOW DO WE GET THERE?**

#### **INTERVENTIONS**

DISCUSS AT DAILY MANAGEMENT STAND UP MEETING ALL INCIDENT REPORTS REVIEWED INCREASE LEVEL OF CARE? PRIVATE DUTY? HOME HEALTH? **NEED MEDICATION MANAGEMENT?** NEED A MEDIC ALERT NECKLACE? LIST OF PRODUCTS (GRAB BARS, NIGHTLIGHTS, ETC) LAST DOCTOR APPOINTMENT? DETERMINE FREQUENCY – WHERE? WHEN? WHY? **APARTMENT INSPECTIONS** LEVEL OF CARE MEETINGS WEEKLY "SHOUT OUT PROGRAM" WITH EMPLOYEES

#### **IS IT WORKING?**

#### Fountains of Boca Ciega - Falls



#### FOUNTAINS AT BOCA CIEGA BAY



### **WORKING TOWARDS #2**

| LOCATION           | BUSINESS                      | % Change from 2017 Project | 2017 |     |
|--------------------|-------------------------------|----------------------------|------|-----|
| 1255 PASADENA AV S | FOUNTAINS AT BOCA CIEGA BAY   | -17.10%                    | 798  | 962 |
| 14840 49 ST N      | PINELLAS SAFE HARBOR          | 26.04%                     | 735  | 583 |
| 14400 49 ST N      | PINELLAS COUNTY JAIL FACILITY | 4.94%                      | 674  | 642 |
| 1150 8 AV SW       | BROOKDALE PINECREST PLACE     | -5.30%                     | 617  | 652 |
| 11254 58 ST N-PP   | PEMHS PERSONAL ENRICHMENT     | 19.29%                     | 550  | 461 |