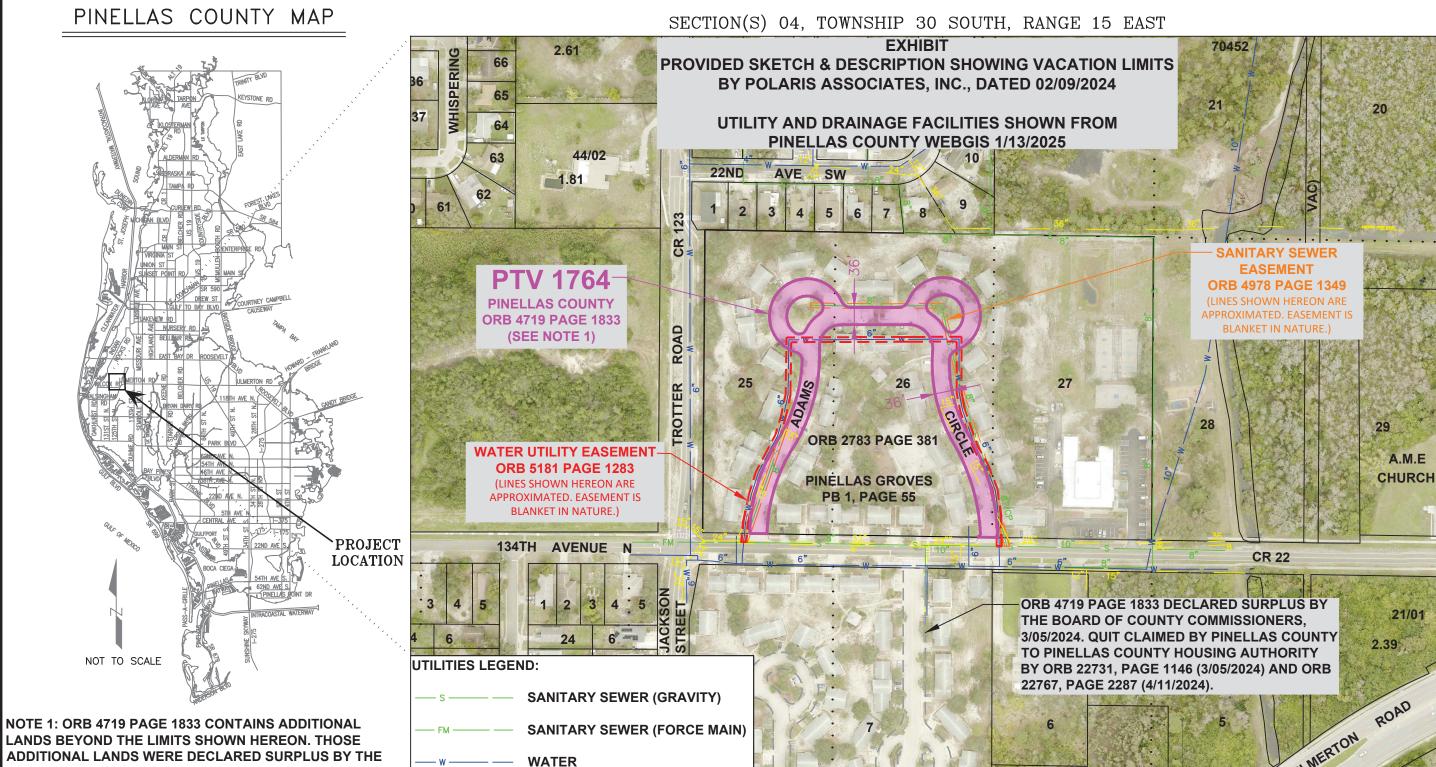

LANDS BEYOND THE LIMITS SHOWN HEREON. THOSE ADDITIONAL LANDS WERE DECLARED SURPLUS BY THE BOARD OF COUNTY COMMISSIONERS, 3/05/2024. AND WERE QUIT CLAIMED BY PINELLAS COUNTY TO PINELLAS COUNTY HOUSING AUTHORITY BY ORB 22731, PAGE 1146 (3/05/2024) AND ORB 22767, PAGE 2287 (4/11/2024).

PTV 1764 ACCELA: PTV-24-00008 PINELLAS COUNTY HOUSING AUTHORITY HERITAGE OAKS - RAINBOW VILLAGE

SCALE IN FEET 1"= 200

70488

| EXHIBIT                       | DATE: 02/13/2025             |
|-------------------------------|------------------------------|
| NOT A SURVEY                  | PHOTOGRAPHY DATE: 02/24      |
| PID: 001851B                  | SURVEY FILE NO.: 00501_01764 |
| 00501_01764_Final_Exhibit.dwg | SHEET: 01 of 01              |