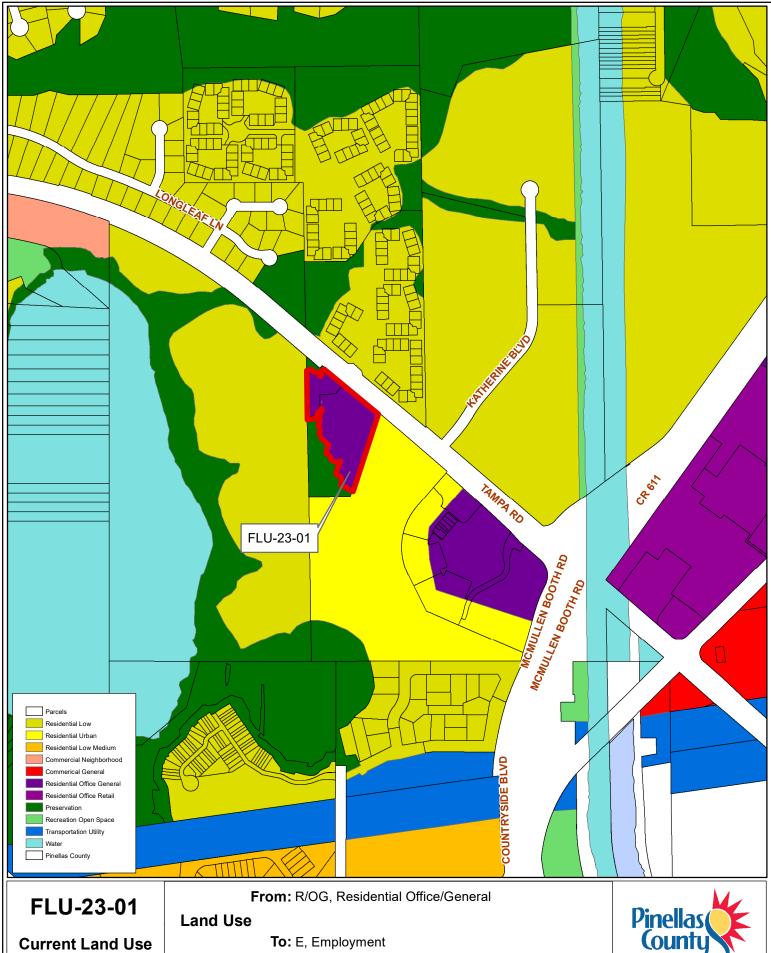

Pinellas County Housing & Community Development

1 inch = 0.1 miles

Portions of Parcels 08/28/16/47437/000/0010 & 0020

Prepared by: Housing & Community Development Department

Date: 3/29/2023

1 inch = 0.1 miles