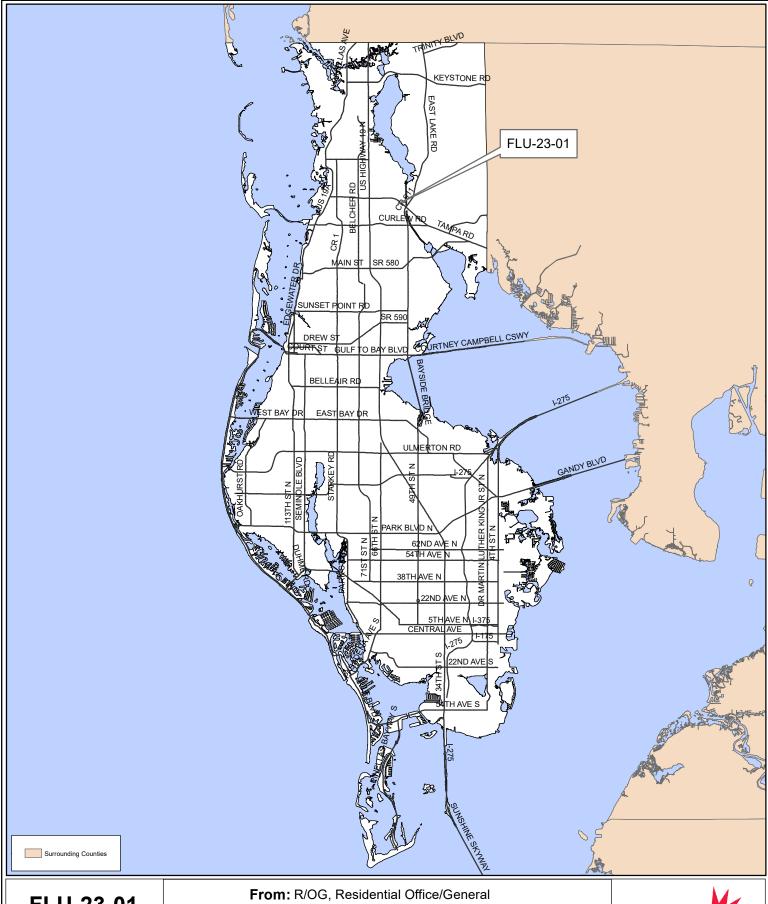

FLU-23-01

**Land Use Location Map** 

To: E, Employment

Portions of Parcels 08/28/16/47437/000/0010 & 0020

Prepared by: Housing & Community Development Department

Date: 3/28/2023

1 inch = 4.5 miles

FLU-23-01