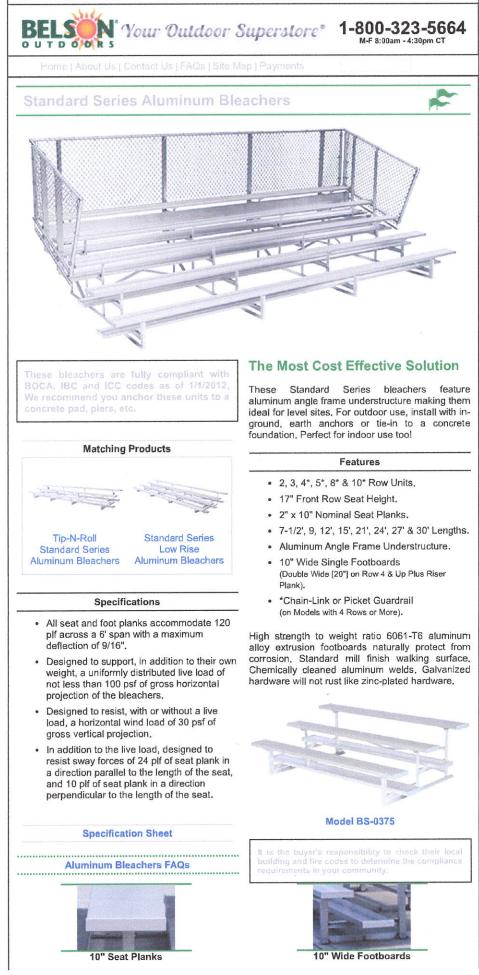

# QUOTE # WQ 365396

......

Expires 8/23/2024

| Model #                                                                        | Descriptior                                                                                                                                                                                                            |                                                                                         | Lbs                   | Quantity     | Unit Price                    | Unit Total  |  |  |  |  |  |
|--------------------------------------------------------------------------------|------------------------------------------------------------------------------------------------------------------------------------------------------------------------------------------------------------------------|-----------------------------------------------------------------------------------------|-----------------------|--------------|-------------------------------|-------------|--|--|--|--|--|
| BS-0515C                                                                       | Bleacher, 5 Row x 15'-0"L,<br>Seat Planks, 10" Nominal<br>17" Front Row Seat Height<br>Tread), Aluminum Frame,<br>Footboards On Rows 2 & 3<br>Footboards & Riser On Ro<br>Chain-Link Guardrail<br>**DISCOUNT APPLIED** | Tread Planks,<br>t, 8" Rise, 24"<br>Single<br>3, Double                                 | 714                   | 4 \$4,531.00 |                               | \$18,124.00 |  |  |  |  |  |
|                                                                                |                                                                                                                                                                                                                        | Subtotal                                                                                | 2,856                 |              | Subtotal                      | \$18,124.00 |  |  |  |  |  |
| 0.0000% Tax                                                                    |                                                                                                                                                                                                                        |                                                                                         |                       |              |                               | \$0.00      |  |  |  |  |  |
| Customer Order Confirmation is required to process order.                      |                                                                                                                                                                                                                        |                                                                                         |                       |              | Freight - S&H                 |             |  |  |  |  |  |
| Your Order will not be shipped without your "Order Confirmation"               |                                                                                                                                                                                                                        |                                                                                         |                       |              | Grand Total                   | \$18,753.41 |  |  |  |  |  |
| Bill To: Ship To:                                                              |                                                                                                                                                                                                                        |                                                                                         |                       |              |                               |             |  |  |  |  |  |
| Address 1<br>Address 2<br>City<br>State<br>Zip Code<br>Country<br>Phone<br>Fax | East Lake Recreation<br>36181 East Lake Rd<br>#198<br>Palm Harbor<br>FL<br>34685<br>USA<br>727-474-9897                                                                                                                | e Rd Address 1<br>Address 2<br>City<br>State<br>Zip Code<br>Country<br>Phone<br>Contact |                       |              | Tarpon Springs<br>FL<br>34688 |             |  |  |  |  |  |
| Email                                                                          | directorelr@gmail.com                                                                                                                                                                                                  |                                                                                         | directorelr@gmail.com |              |                               |             |  |  |  |  |  |
| Additional Delivery                                                            |                                                                                                                                                                                                                        |                                                                                         |                       |              |                               |             |  |  |  |  |  |