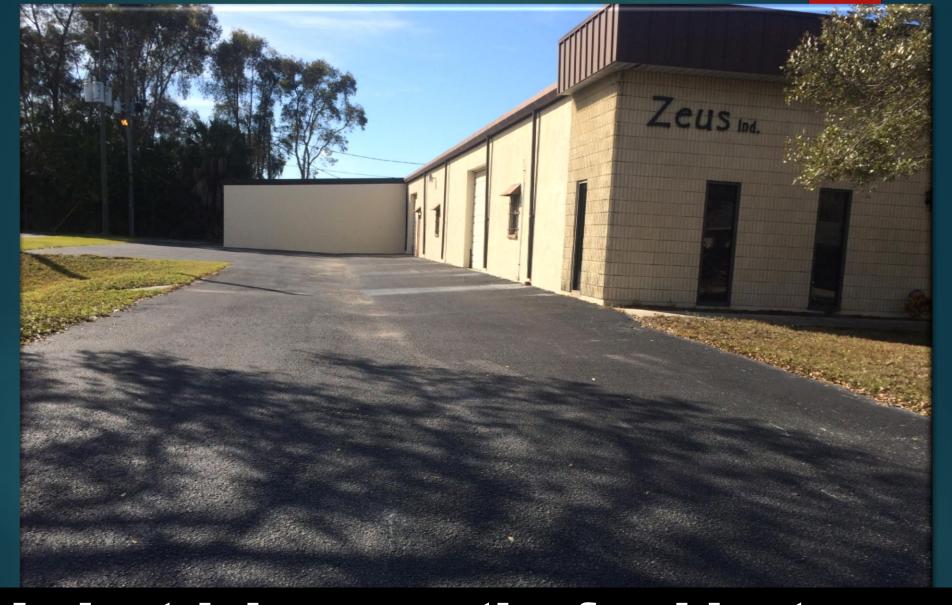

Industrial use north of subject area (access off Palm Way)

Industrial uses north of subject area (access off Palm Way)

Industrial use north of subject area (access off Palm Way)

Industrial use north of subject area (access off Palm Way)

Industrial use north of subject area (access off Palm Way)

Body shop on Ulmerton Road south of subject area

Granite shop west of subject area (off 34<sup>th</sup> Way)