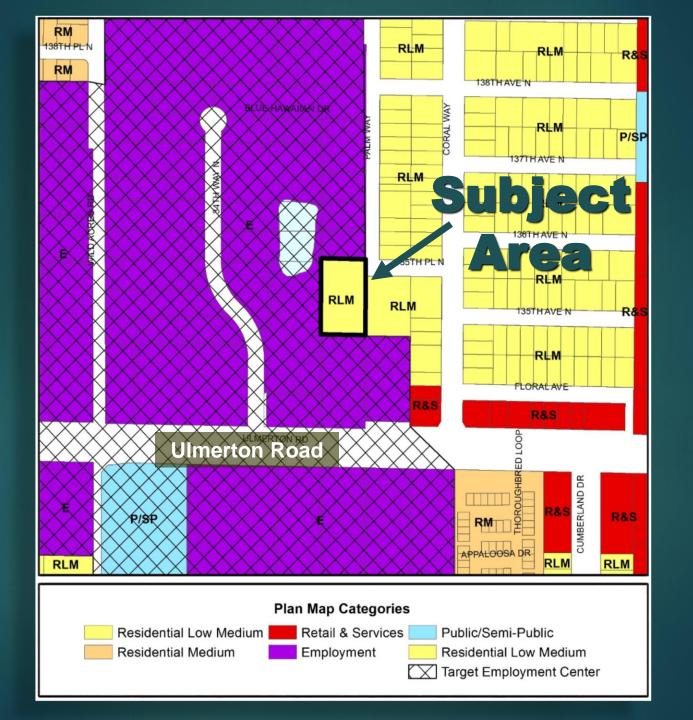

## Unincorporate RLM RLM 138TH AVE N Area PALM WAY **RLM** 137TH AVE N RLM RLM 136TH AVE N RLM 135TH PL N RLM 135TH AVE N RLM FLORALAVE R&S R&S SLIMERTON RD CUMBERLAND DR R&S R& RISR. RM RL

## Recommendation

The Pinellas Planning Council recommended approval of the amendment from Employment and Target Employment Center Overlay to Residential Low Medium