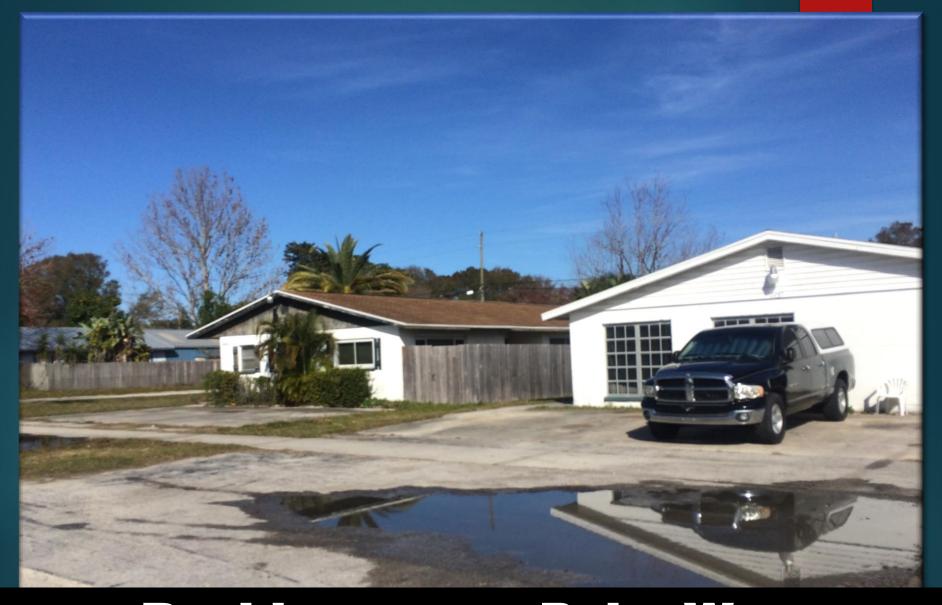

## City of Largo

Subject Area (vacant)

Adjacent residence on east (property owner)

Adjacent residence on east (property owner)

Residence further east

Coral Way (entrance to area from Ulmerton Road)

Residences on Palm Way (northeast of subject area)

Residences on Palm Way (northeast of subject area)

Residences on Palm Way (northeast of subject area)

Residences on Palm Way (northeast of subject area)

Industrial use adjacent to subject area (access off Palm Way)