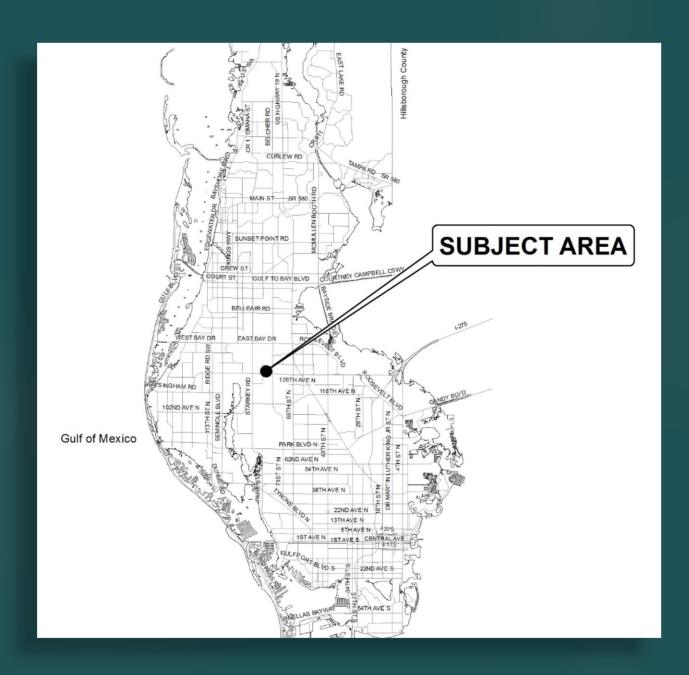

## Countywide Planning Authority April 12, 2016

Case CW 16-8
Submitted by
Pinellas County

1.1 acres

Employment and TEC to Residential Low Medium

**Vacant land** 

ubject **Ulmerton Road Belcher** Road

← Starkey Road