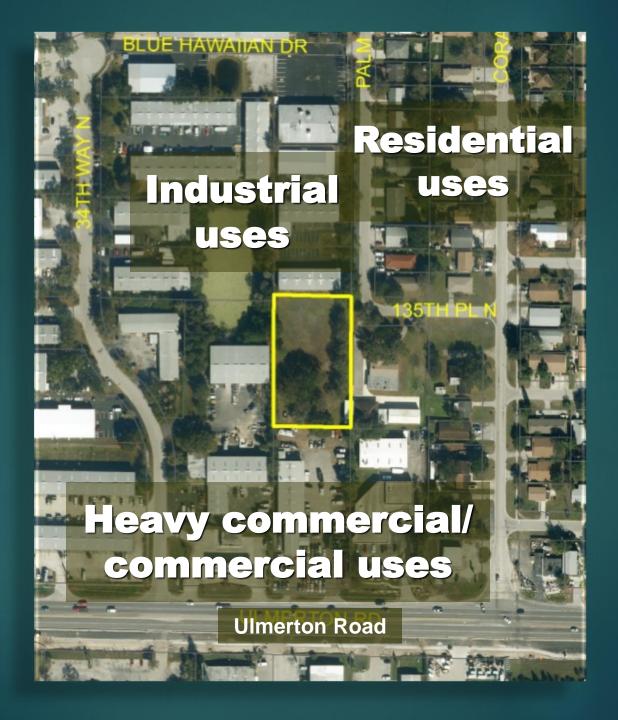

## City of Largo

Subject Area (vacant)

Adjacent residence on east (property owner)

Adjacent residence on east (property owner)

Residence further east

Coral Way (entrance to area from Ulmerton Road)

Residences on Palm Way (northeast of subject area)

Residences on Palm Way (northeast of subject area)

Residences on Palm Way (northeast of subject area)

Residences on Palm Way (northeast of subject area)

Industrial use adjacent to subject area (access off Palm Way)

Industrial use north of subject area (access off Palm Way)

Industrial uses north of subject area (access off Palm Way)

Industrial use north of subject area (access off Palm Way)

Industrial use north of subject area (access off Palm Way)

Industrial use north of subject area (access off Palm Way)

Body shop on Ulmerton Road south of subject area

Granite shop west of subject area (off 34<sup>th</sup> Way)