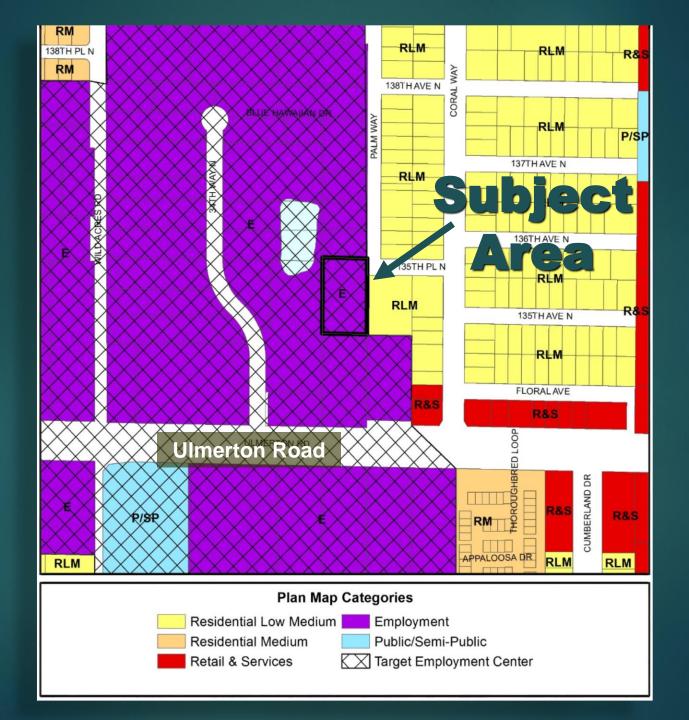

## Unincorporate RLM RLM 138TH AVE N Area PALM WAY **RLM** 137TH AVE N RLM RLM 136TH AVE N RLM 135TH PL N RLM 135TH AVE N RLM FLORALAVE R&S R&S SLIMERTON RD CUMBERLAND DR R&S R& RISR. RM RL

## Recommendation

The Pinellas Planning Council recommended approval of the amendment from Employment and Target Employment Center Overlay to Residential Low Medium