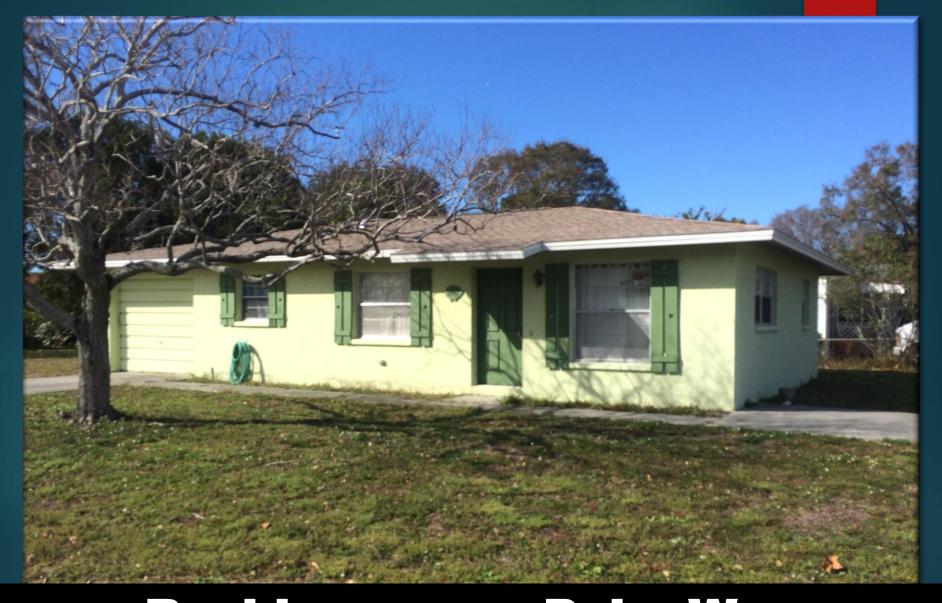

## City of Largo

Subject Area (vacant)

Adjacent residence on east (property owner)

Adjacent residence on east (property owner)

Residence further east

Coral Way (entrance to area from Ulmerton Road)

Residences on Palm Way (northeast of subject area)

Residences on Palm Way (northeast of subject area)

Residences on Palm Way (northeast of subject area)

Residences on Palm Way (northeast of subject area)

Industrial use adjacent to subject area (access off Palm Way)