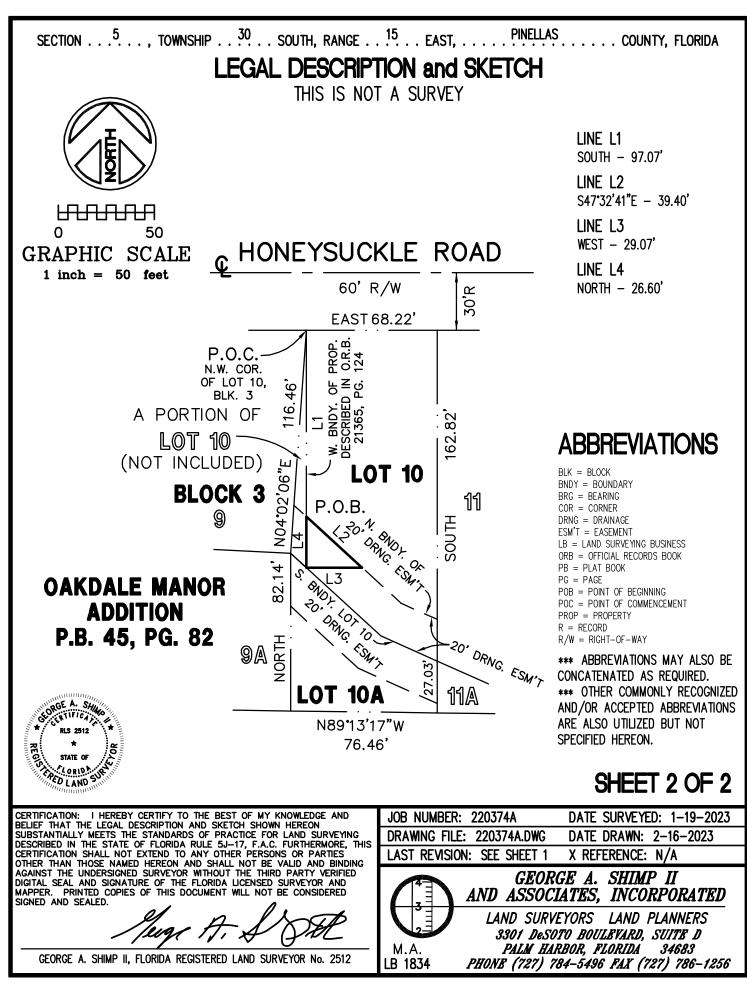

## LEGAL DESCRIPTION and SKETCH

THIS IS NOT A SURVEY

## LEGAL DESCRIPTION

BEING A PORTION OF THE NORTHERLY 20 FOOT PLATTED DRAINAGE EASEMENT LOCATED OVER AND ACROSS LOT 10, BLOCK 3, OAKDALE MANOR ADDITION, ACCORDING TO THE MAP OR PLAT THEREOF AS RECORDED IN PLAT BOOK 45, PAGE 82, OF THE PUBLIC RECORDS OF PINELLAS COUNTY, FLORIDA, BEING MORE PARTICULARLY DESCRIBED AS FOLLOWS:

COMMENCE AT THE NORTHWEST CORNER OF LOT 10, BLOCK 3, OAKDALE MANOR ADDITION, ACCORDING TO THE MAP OR PLAT THEREOF AS RECORDED IN PLAT BOOK 45, PAGE 82, OF THE PUBLIC RECORDS OF PINELLAS COUNTY, FLORIDA, THENCE RUN SOUTH 97.07 FEET TO A POINT ALONG THE NORTH BOUNDARY OF THE NORTHERLY 20 FOOT PLATTED DRAINAGE EASMENT AFORMENTIONED, SAID POINT BEING THE POINT OF BEGINNING; THENCE S47\*32'41"E ALONG THE NORTHERLY BOUNDARY OF SAID 20 FOOT DRAINAGE EASMENT, 39.40 FEET; THENCE WEST 29.07 FEET TO A POINT ALONG THE SOUTH BOUNDARY OF AFORESAID LOT 10; THENCE NORTH 26.60 FEET TO THE POINT OF BEGINNING.

CONTAINING 386.56 SQUARE FEET OR 0.0089 ACRES, MORE OR LESS.

\*\*\* BEARINGS SHOWN HEREON ARE BASED ON THE WEST BOUNDARY LINE OF THAT PARCEL DESCRIBED IN OFFICIAL RECORDS BOOK 21365, PAGE 124, AS RECORDED IN THE PUBLIC RECORDS OF PINELLAS COUNTY, FLORIDA. SAID WEST BOUNDARY HAVING A BEARING OF DUE SOUTH (S00'00'00'W).