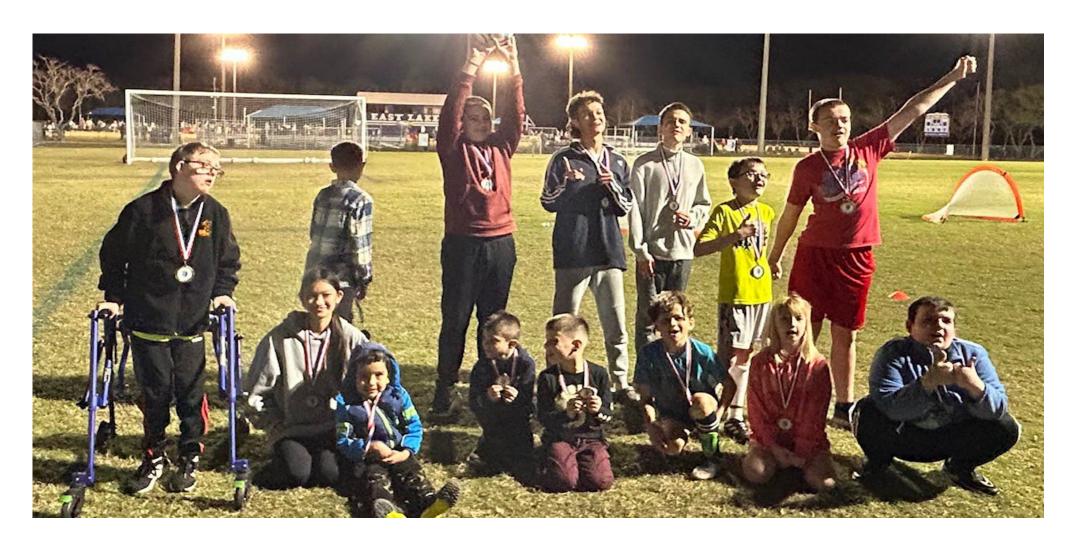

# **YOUTH SPORTS**

# USAGE

 Approximately 3,000 youth participate in organized sports at East Lake Recreation each year!

 The yearly estimate of attendance to the facility is between 200,000 and 300,000!