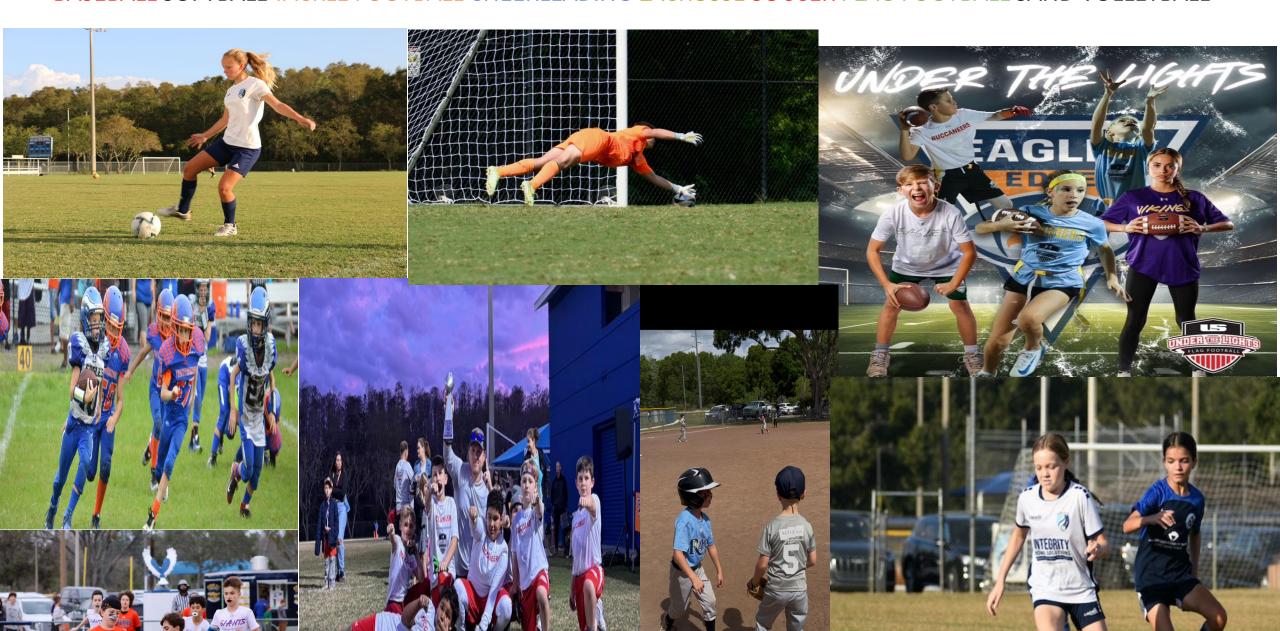

# **YOUTH SPORTS**

#### BASEBALL SOFTBALL TACKLE FOOTBALL CHEERLEADING LACROSSE SOCCER FLAG FOOTBALL SAND VOLLEYBALL

## **TOP SOCCER**

# USAGE

 Approximately 3,000 youth participate in organized sports at East Lake Recreation each year!

 The yearly estimate of attendance to the facility is between 200,000 and 300,000!