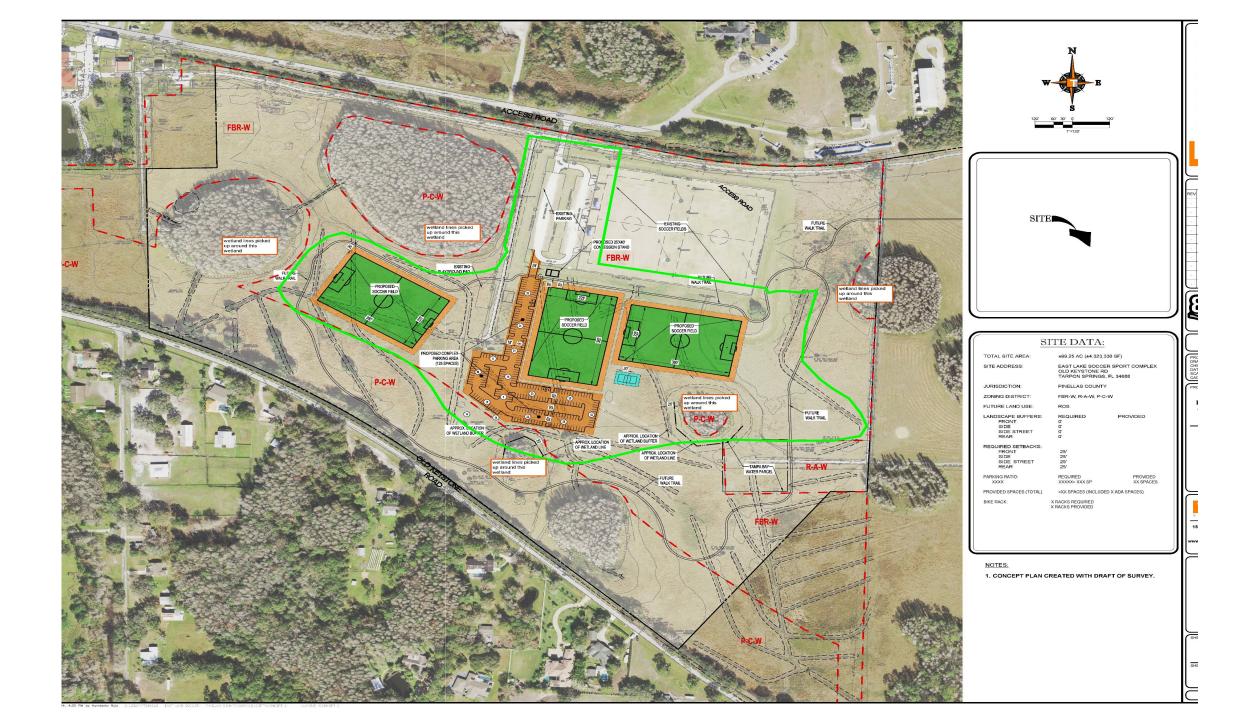

ized sports at East Lake Recreation each year!

 The yearly estimate of attendance to the facility is between 200,000 and 300,000!



## \$\$\$ DOLLARS AT WORK \$\$\$

#### East Lake Recreation has made several infrastructure improvements

- Concrete Driveway at Meadows.
- New Electrical Transformer and Central Panels.
- New LED Field Lighting at the Main Complex.
- New Irrigation System at the Main Complex.
- A Turf Care Plan that helps us maintain a safe and durable playing surface.
- Two Sand Volleyball Courts added to Meadows.
- New Digital Road Sign at the entrance of the Main Complex.
- New Parking Lot Lights at the Meadows.
- New Gate Entrance System.
- Two New Baseball Dugouts.
- Video Surveillance System.

# **NEEDS**

Develop the Meadow

Additional Parking

Community Building





### **MEADOWS VISION**





# IN CONCLUSION

- East Lake Recreation is an essential and important asset to the community.
- East Lake Recreation offers quality sports programs for our users.
- East Lake Recreation strives to improve the facilities to offer the best experience for our users and visitors to our complex.
- It is essential that East Lake Recreation is able to expand and develop more fields for North Pinellas County.
- With the continued support of Pinellas County, we can improve and upgrade the complex to meet the growing needs of the residents of the East Lake Community.