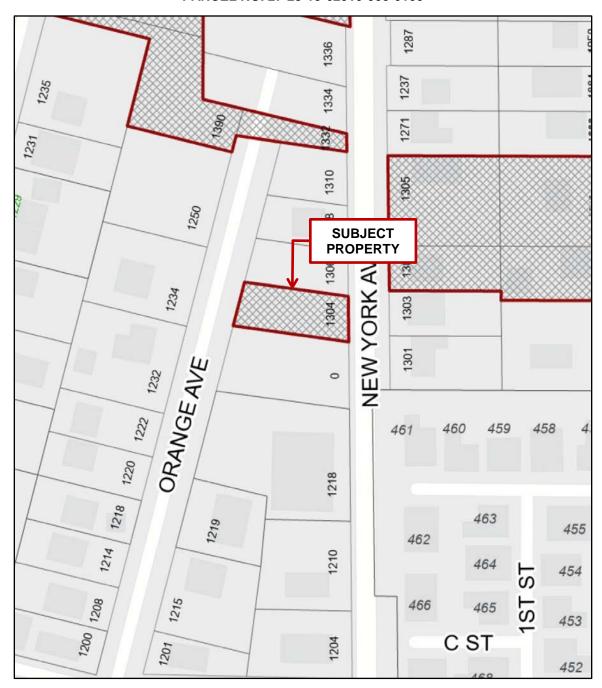

Owner: Phillip M & Loriann V Polakoff

Applicant: Loriann V Polakoff

Representative: Kali Alonso

Project Name: Annexation into City of Dunedin

Address: 1304 New York Avenue Parcel Number(s): 27-28-15-62910-003-0100

## 1304 NEW YORK AVENUE, DUNEDIN, FL 34698 PARCEL NO. 27-28-15-62910-003-0100