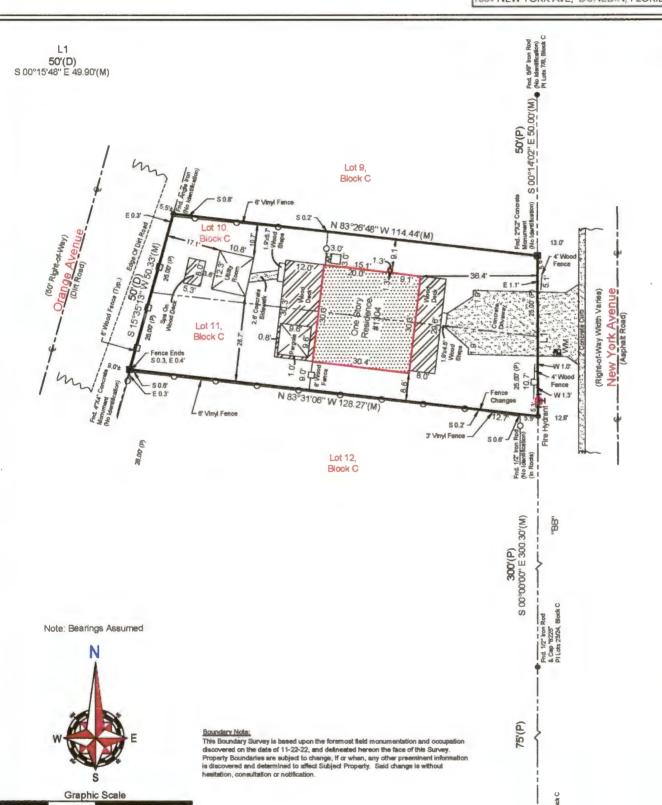

## **BOUNDARY SURVEY**

## **LEGAL DESCRIPTION:**

LOTS 10 AND 11, BLOCK C, OAKLAND SUBDIVISION NO. 2, ACCORDING TO THE PLAT THEREOF, AS RECORDED IN PLAT BOOK 9, PAGE 34, OF THE PUBLIC RECORDS OF OSCEOLA COUNTY, FLORIDA.

## FLOOD INFORMATION:

BY PERFORMING A SEARCH WITH THE LOCAL GOVERNING MUNICIPALITY OR WWW.FEMA.GOV, THE PROPERTY APPEARS TO BE LOCATED IN ZONE X. THIS PROPERTY WAS FOUND IN CITY OF DUNEDIN, COMMUNITY NUMBER 125103, DATED 8/24/2021.

## **CERTIFIED TO:**

PHIL AND LORI POLAKOFF

Revision: Updated 12-05-23 - JTP

30 Scale: 1"=30'

Retried K. Just

PATRICK IRELAND 6637

LB: 762

## Ireland & Associates Surveying, Inc.

800 Currency Circle | Suite 1020 Lake Mary, Florida 32746

www.irelandsurveying.com Fax-407.320.8165 Office-407.678.3366