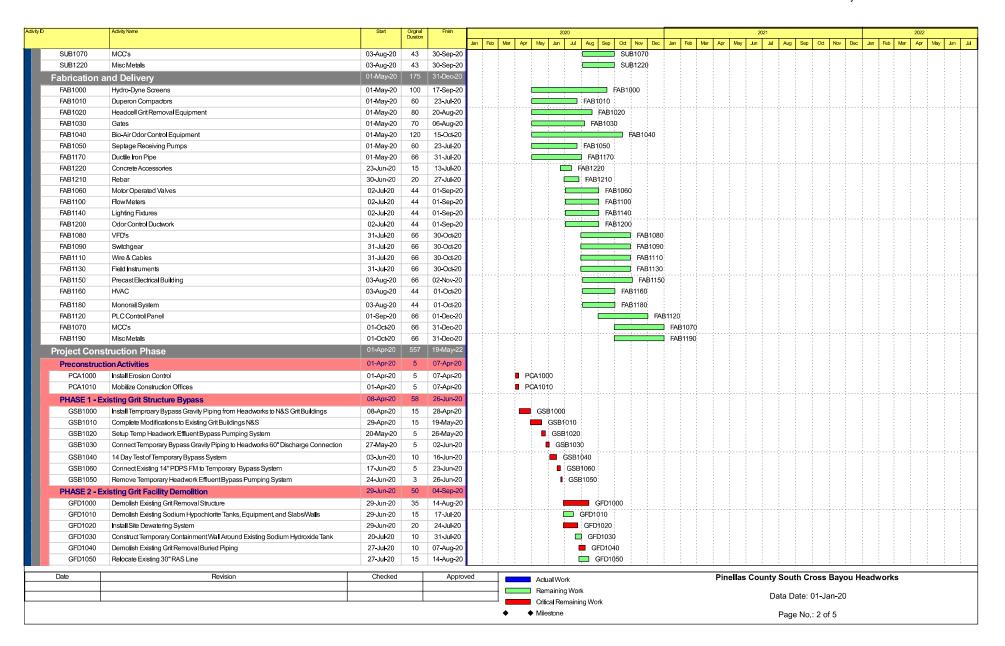

## **CONTRACT TIME**

- 3.1 The Phase 2 Commencement Date for the Work is <u>April 1, 2020</u>. The total period of time beginning with the Phase 2 Commencement Date through the date required for Substantial Completion of the Work is <u>720 days</u> ("Contract Time"). THE SUBSTANTIAL COMPLETION DATE IS THEREFORE ESTABLISHED AS <u>March 21, 2022</u>.
- 3.2 Pursuant to this Agreement, the parties have established a liquidated damage rate for reasons stated therein, which the parties acknowledge and agree apply to this Amendment and Design Builder's responsibility to complete the Work within the Contract Time as stated herein. Accordingly, the liquidated damage rate established in this Agreement shall be assessed from Design Builder for each calendar day Design Builder fails to achieve Substantial Completion for the Designated Work within the Contract Time.