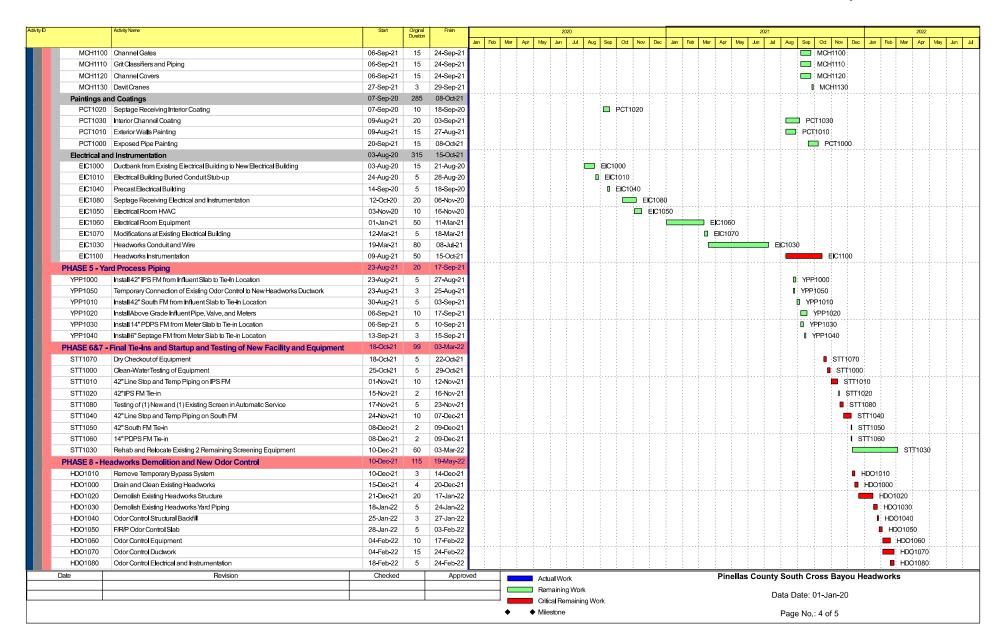

## **CONTRACT TIME**

- 3.1 The Phase 2 Commencement Date for the Work is <u>April 1, 2020</u>. The total period of time beginning with the Phase 2 Commencement Date through the date required for Substantial Completion of the Work is <u>720 days</u> ("Contract Time"). THE SUBSTANTIAL COMPLETION DATE IS THEREFORE ESTABLISHED AS <u>March 21, 2022</u>.
- 3.2 Pursuant to this Agreement, the parties have established a liquidated damage rate for reasons stated therein, which the parties acknowledge and agree apply to this Amendment and Design Builder's responsibility to complete the Work within the Contract Time as stated herein. Accordingly, the liquidated damage rate established in this Agreement shall be assessed from Design Builder for each calendar day Design Builder fails to achieve Substantial Completion for the Designated Work within the Contract Time.