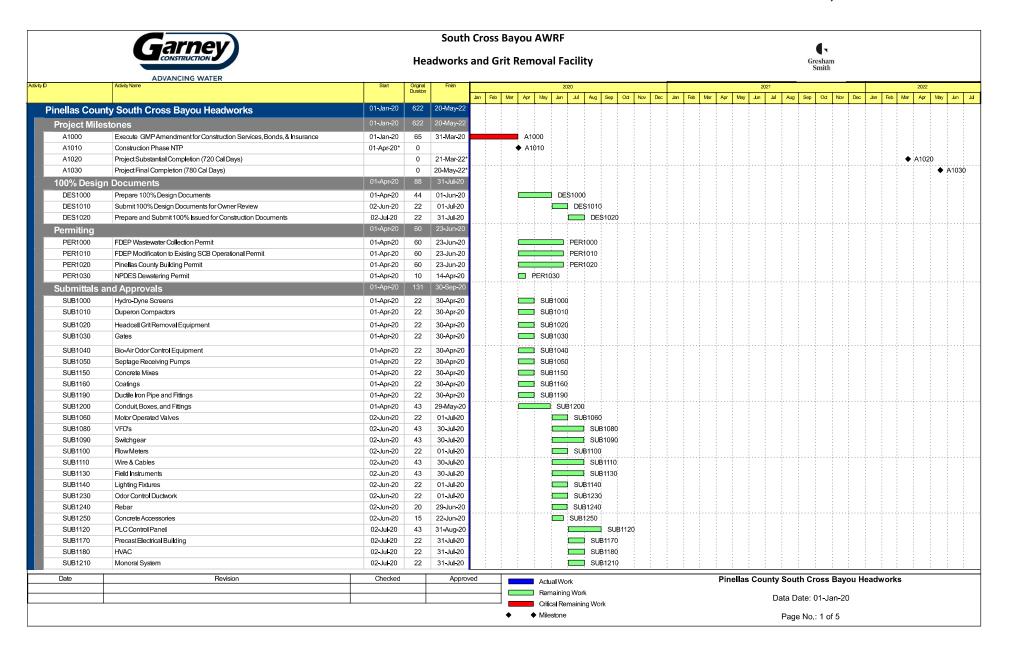

## **CONTRACT TIME**

- 3.1 The Phase 2 Commencement Date for the Work is <u>April 1, 2020</u>. The total period of time beginning with the Phase 2 Commencement Date through the date required for Substantial Completion of the Work is <u>720 days</u> ("Contract Time"). THE SUBSTANTIAL COMPLETION DATE IS THEREFORE ESTABLISHED AS <u>March 21, 2022</u>.
- 3.2 Pursuant to this Agreement, the parties have established a liquidated damage rate for reasons stated therein, which the parties acknowledge and agree apply to this Amendment and Design Builder's responsibility to complete the Work within the Contract Time as stated herein. Accordingly, the liquidated damage rate established in this Agreement shall be assessed from Design Builder for each calendar day Design Builder fails to achieve Substantial Completion for the Designated Work within the Contract Time.