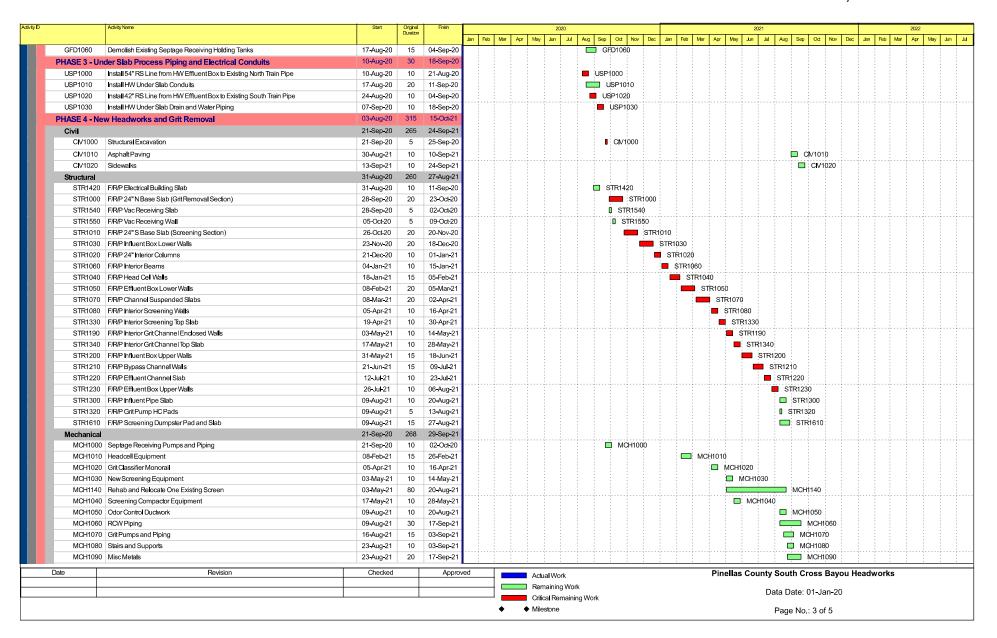

## **CONTRACT TIME**

- 3.1 The Phase 2 Commencement Date for the Work is <u>April 1, 2020</u>. The total period of time beginning with the Phase 2 Commencement Date through the date required for Substantial Completion of the Work is <u>720 days</u> ("Contract Time"). THE SUBSTANTIAL COMPLETION DATE IS THEREFORE ESTABLISHED AS <u>March 21, 2022</u>.
- 3.2 Pursuant to this Agreement, the parties have established a liquidated damage rate for reasons stated therein, which the parties acknowledge and agree apply to this Amendment and Design Builder's responsibility to complete the Work within the Contract Time as stated herein. Accordingly, the liquidated damage rate established in this Agreement shall be assessed from Design Builder for each calendar day Design Builder fails to achieve Substantial Completion for the Designated Work within the Contract Time.