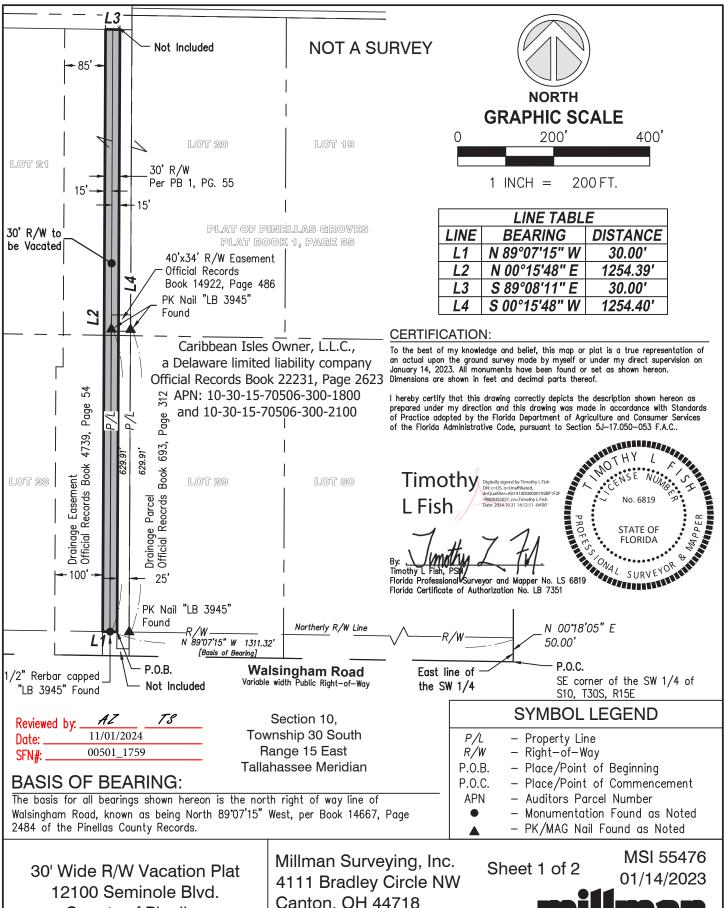

## 30' WIDE RIGHT OF WAY

Situated in the State of Florida, County of Pinellas, Section 10, Township 30 South, Range 15 East, Tallahassee Meridian, being part of that tract of land as conveyed to Caribbean Isles Owner, L.L.C., a Delaware limited liability company in Official Records Book 22231, Page 2623 and located within the Pinellas Groves Subdivision according to the plat thereof as recorded in Plat Book 1, Page 55; all deed and plat references refer to the public records of Pinellas County, Florida and described as follows:

Commencing at the Southeast corner of the Southwest 1/4 of Section 10, Township 30 South, Range 15 East;

Thence North 00°18'05" East, along the East line of the SW quarter of said Section 10, a distance of 50.00 feet to a point on the northerly right of way line of Walsingham Road (variable in width);

Thence North 89°07'15" West, along the said northerly right of way line, a distance of 1311.32 feet to a point on the west line of a 30' right of way strip per said Pinellas Groves Subdivision, at the Point of Beginning for this description;

Thence along the platted 30' right of way strip that extends north and south beyond the limits described hereon, the following courses:

North 89°07'15" West, continuing along the said right of way line, a distance of 30.00 feet to a point of said 30' right of way strip;

North 0015'48" East, across that said Caribbean Isles Owner, L.L.C., tract of land, a distance of 1254.39 feet to a point on said 30' right of way strip and a point on a northerly line of said Caribbean Isles Owner, L.L.C., tract;

South 89°08'11" East, along the north line of said tract for 15.00 feet and projection of the said north line for 15.00 feet, a distance of 30.00 feet to a point on said 30' right of way strip;

South 00~15'48" West, along the west line of a 25' Drainage Parcel recorded in Official Records Book 693, Page 312, a distance of 1254.40 feet to the Point of Beginning and containing 37,632 square feet or 0.864 acre.

The basis of bearing is based on a bearing of North 89°07'15" West for the north right of way line of Walsingham Road per Official Records Book 14667, Page 2484.

Florida Professional Surveyor and Mapper No. LS 6819