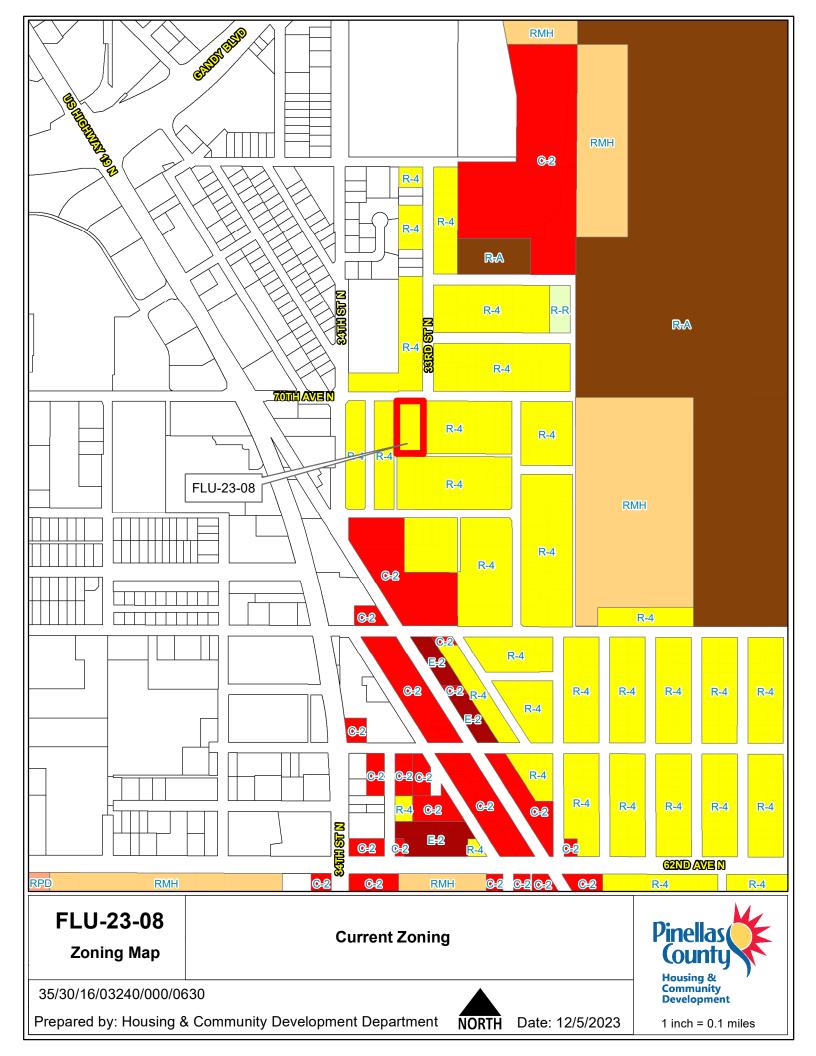

FLU-23-08

**Location Map** 

From: RL, Residential Low

**Future Land Use** 

To: RU, Residential Urban

35/30/16/03240/000/0630

Prepared by: Housing & Community Development Department



Date: 9/27/2023



1 inch = 4.5 miles



To: RU, Residential Urban

35/30/16/03240/000/0630

Prepared by: Housing & Community Development Department



Date: 9/27/2023



1 inch = 0.1 miles







FLU-23-08

From: RL, Residential Low

**Aerial Map** 

**Future Land Use To:** RU, Residential Urban

35/30/16/03240/000/0630

Prepared by: Housing & Community Development Department



Housing & Community Development Date: 9/27/2023

1 inch = 0.1 miles

**Pinellas**