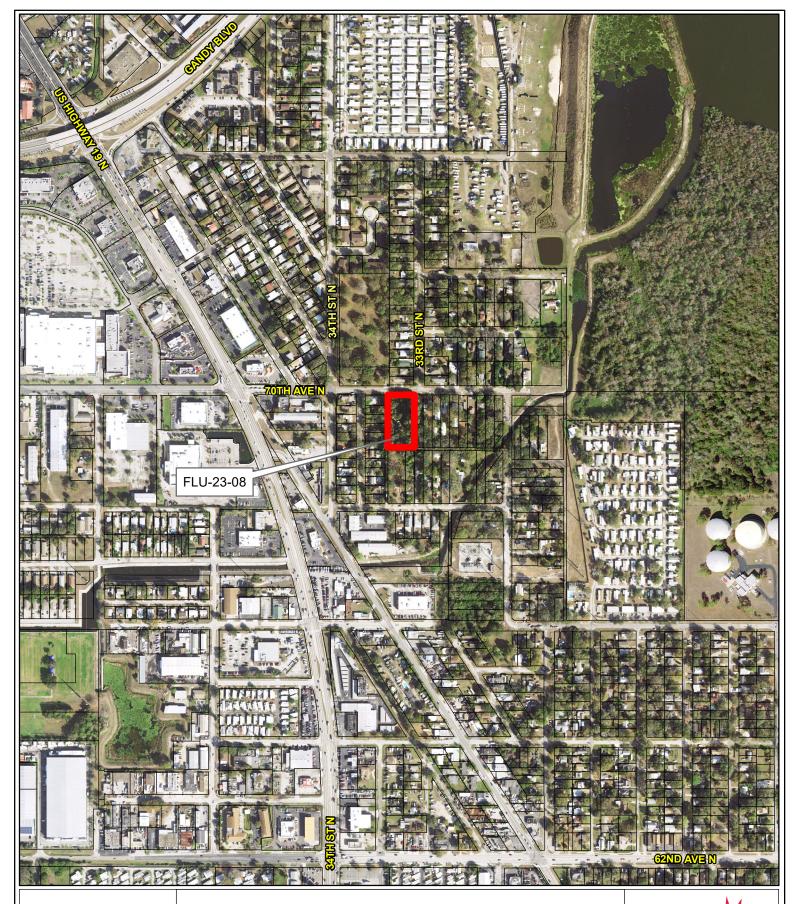

**Aerial Map** 

**Future Land Use To:** RU, Residential Urban

35/30/16/03240/000/0630

Prepared by: Housing & Community Development Department

Housing & Community Development Date: 9/27/2023

1 inch = 0.1 miles

1 inch = 4.5 miles

To: RU, Residential Urban

35/30/16/03240/000/0630

Prepared by: Housing & Community Development Department

Date: 9/27/2023

1 inch = 0.1 miles

FLU-23-08

From: RL, Residential Low