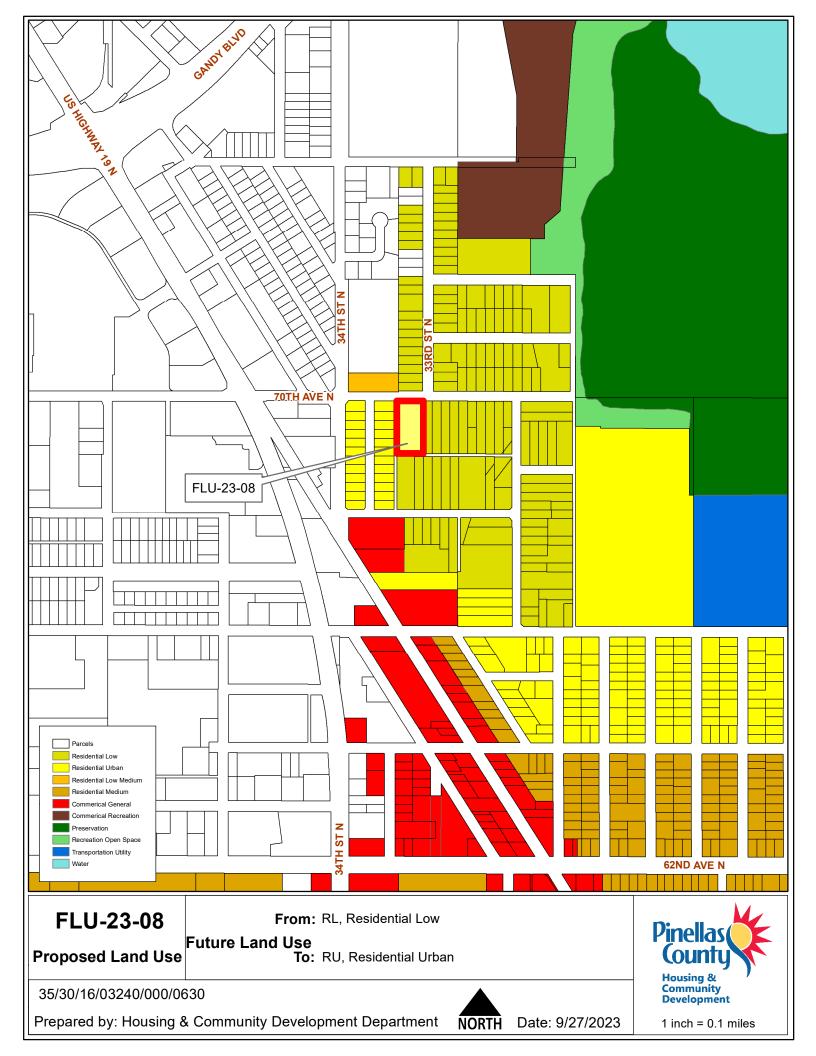

**Aerial Map** 

**Future Land Use To:** RU, Residential Urban

35/30/16/03240/000/0630

Prepared by: Housing & Community Development Department

Housing & Community Development Date: 9/27/2023

1 inch = 0.1 miles