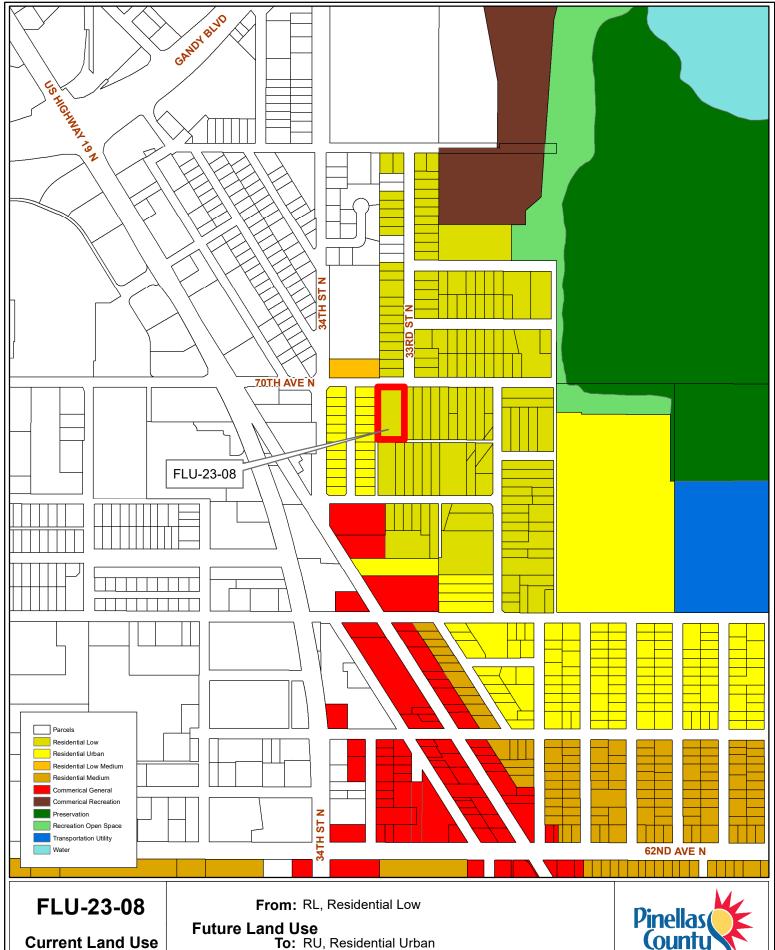

1 inch = 4.5 miles

To: RU, Residential Urban

35/30/16/03240/000/0630

Prepared by: Housing & Community Development Department

Date: 9/27/2023

1 inch = 0.1 miles

FLU-23-08

From: RL, Residential Low