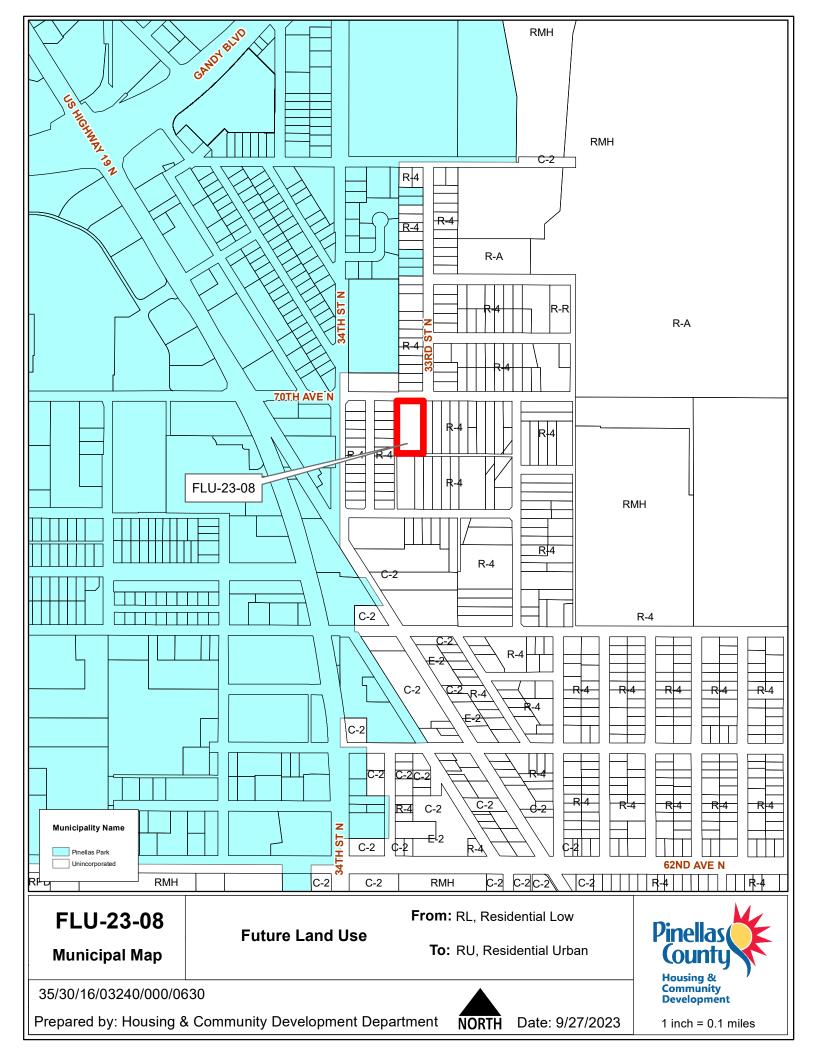

FLU-23-08

**Location Map** 

From: RL, Residential Low

**Future Land Use** 

To: RU, Residential Urban

35/30/16/03240/000/0630

Prepared by: Housing & Community Development Department

Date: 9/27/2023

1 inch = 4.5 miles

To: RU, Residential Urban

35/30/16/03240/000/0630

Prepared by: Housing & Community Development Department

Date: 9/27/2023

1 inch = 0.1 miles

FLU-23-08

From: RL, Residential Low