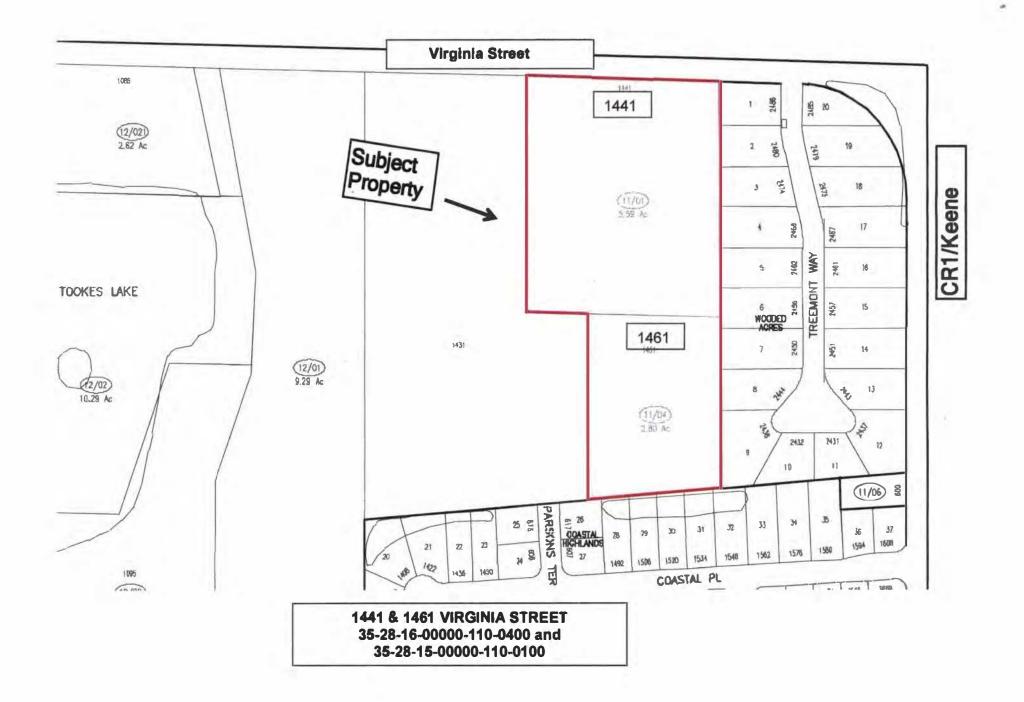

| Owner:                         | Robert Shell and David McCraney                     |
|--------------------------------|-----------------------------------------------------|
| Project Name:                  | Aberdeen Oaks                                       |
| Address:                       | 1441 & 1461 Virginia Street                         |
| Parcel Number:                 | 35-28-16-00000-110-0400 and 35-28-15-00000-110-0100 |
| Land Use Designation:          | Residential Suburban (RS) and Preservation (P)      |
| Ordinance Number:              | 15-45                                               |
| Local Planning Agency:         | December 9, 2015                                    |
| Public Hearing First Reading:  | February 18, 2016                                   |
| Public Hearing Second Reading: | March 3, 2016                                       |

## ORDINANCE 15-45

AN ORDINANCE DECLARING THE INTENTION OF THE CITY OF DUNEDIN, FLORIDA TO ANNEX CERTAIN REAL PROPERTY LOCATED AT 1441 AND 1481 VIRGINIA STREET WITH DESIGNATED METES AND BOUNDS AND TOTALING APPROXIMATELY 8.3 ACRES, INTO THE CORPORATE LIMITS OF THE CITY OF DUNEDIN; AND PROVIDING FOR AN EFFECTIVE DATE OF THIS ORDINANCE.

#### Parcel 1:

Commence at the North stat comer of Section 35, Township 28 South, Range 15 Best, Pinelka County, Pinelds; thence North 88 degrees 29' 16" West, along the North boundary of sold Section 35, 490.00 for far a Point of Beginning; thence South 00 degrees 07' 46" Best, 571.93 fort; thence North 88 degrees 29' 16" West, 459.16 fort; thence North 00 degrees 02' 54" Best, public to the West boundary of the North self. X of the Northeast X of sold Section 35, 571.89 fort; thence South 88 degrees 29' 16" Hest, along the North boundary of mid Section 35, 571.89 fort; thence South 88 degrees 29' 16" Hest, along the North boundary of mid Section 35, 457.38 fort to the Point of Beginning. ( Loss that part of the ishow described text: completed by County Read No. 34 [Virginia Street] and subject to an unsumerit for ingress and egress earons the Bustick 20 fort thereof).

### Parti 2:

Commence at the Northans comer of Section 35, Township 28 South, Range 15 Bart, Pinnlin Couply, Pacific, thence North 88 degrees 29' 10" West, slong the North housdays of add Section 35, 490,00 flat; thento South 00 degrees 07' 67" Bart, 571,93 that them. Point of Bagt sing; themes conthants handh 00 degrees 07' 46" Bart, 373,67 first; thence South 85 degrees 29' 20" West, 516,44 Soit; thence North 00 degrees 07' 46" Bart, 373,67 first; thence South 85 degrees 29' 20" West, 516,44 Soit; thence North 00 degrees 07' 46" Bart, 373,67 first; thence South 85 degrees 29' 20" West, 516,44 Soit; thence North 00 degrees 07' 46" Bart, 373,67 first; thence South 85 degrees 29' 20" West, 516,44 Soit; thence North 00 degrees 07' 46" Bart, 373,67 first; thence South 85 degrees 29' 20" West, 516,44 Soit; thence North 00 degrees 07' 46" Bart, 91 mild to the West bundley of the Northeast '4 of the Northsteet '6 of and Section 35, 405,66 for; thence South 86 degrees 19' 16" First, 314,38 thet to the Point of Bagtening. Together with a 20 flot wide comment for ingrees and egrees described as follows: Commence at the North 184 comment for ingrees and egrees described as follows: Commence at the North 184 comment for ingrees and egrees described as follows: Commence at the North 184 comment of Section 35, Township 28 South, Range 15 East, Charlies County, Plantics; thence North 88 degrees 29' 16" West, shong the North Intendary of add Section 35, 450,60 fort for a Point of Bagtening; thence South 00 degrees 07' 46" Hest, 571,93 fort; thence South 88 degrees 29' 16" West, 20,00 fort to the Point of Bertinning.