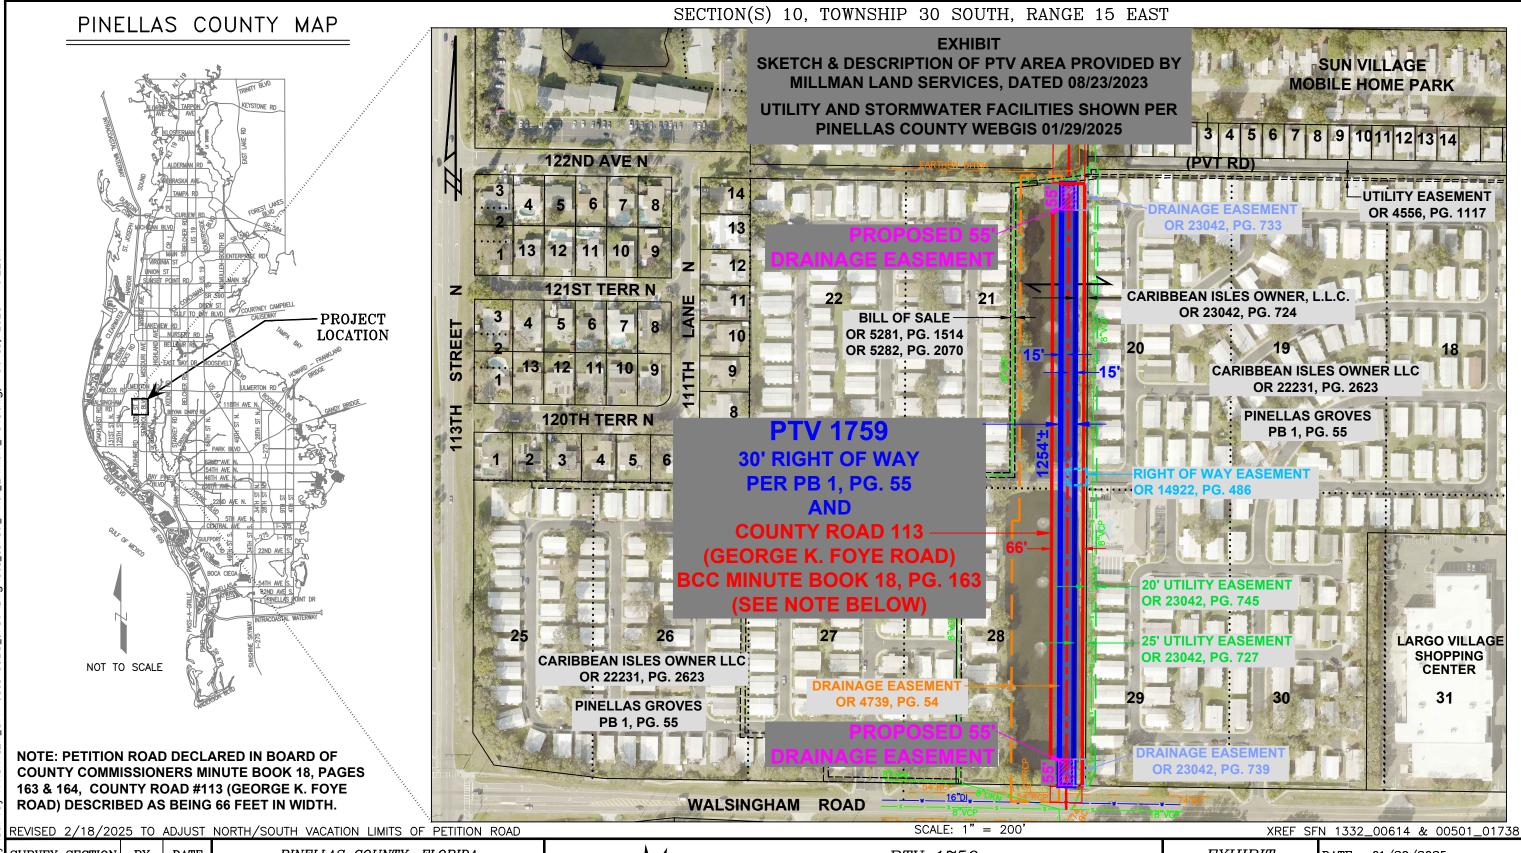

PTV 1759
ACCELA: PTV-24-00004
SHORELINE PALMS
(F.K.A. CARIBBEAN ISLES MHP)
12100 SEMINOLE BLVD

| XILL 31N 1332_00014 & 00301_01738    |                            |
|--------------------------------------|----------------------------|
| EXHIBIT                              | DATE: 01/29/2025           |
| NOT A SURVEY                         | PHOTOGRAPHY DATE: 02/24    |
| PID: 001851B                         | SURVEY FILE NO.: 501_01759 |
| 501_01759_Final_<br>Exhibit_rev1.dwg | SHEET: 01 of 01            |