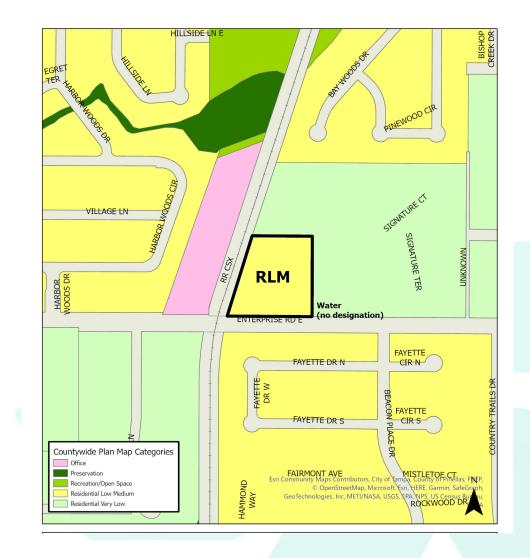

#### Proposed Countywide Plan Map Category (future land use)

Residential Low Medium (3.6 acres)

Existing Use(s): Closed landscape nursery

**Proposed Use(s):** Single family detached residential dwellings

# **Countywide Plan Map Designation**