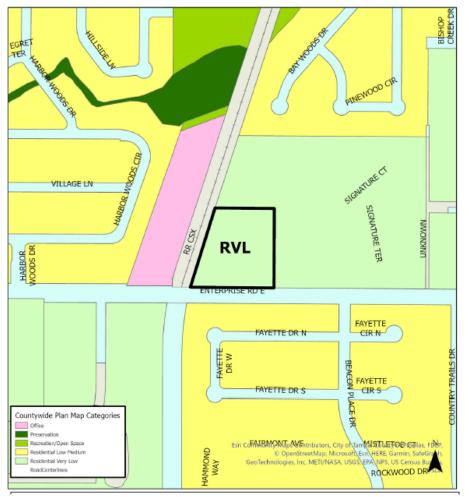

#### Existing Countywide Plan Map Category (future land use)

Residential Very Low (3.6 acres)

# **Countywide Plan Map Designation**