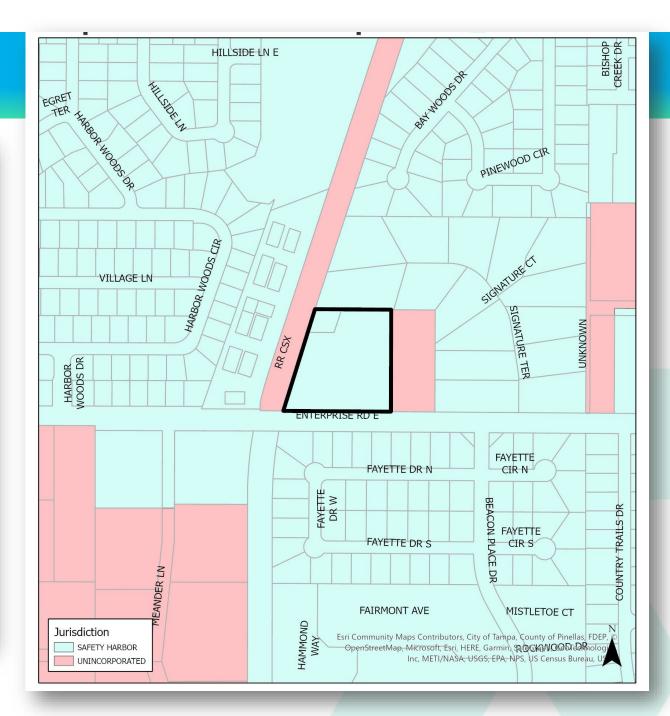

### **Subject Property**

- Approximately 3.6 acres
- 3404 and 3406 Enterprise Road

# **Countywide Plan Map Designation**