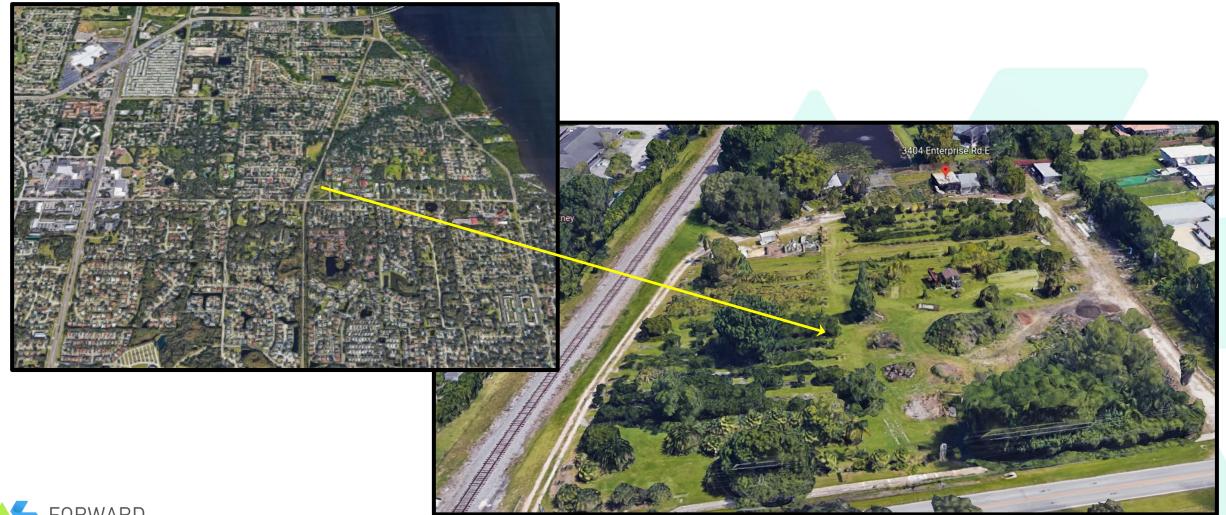

# **Site Aerial Photos**

#### Proposed Countywide Plan Map Category (future land use)

Residential Low Medium (3.6 acres)

Existing Use(s): Closed landscape nursery

**Proposed Use(s):** Single family detached residential dwellings