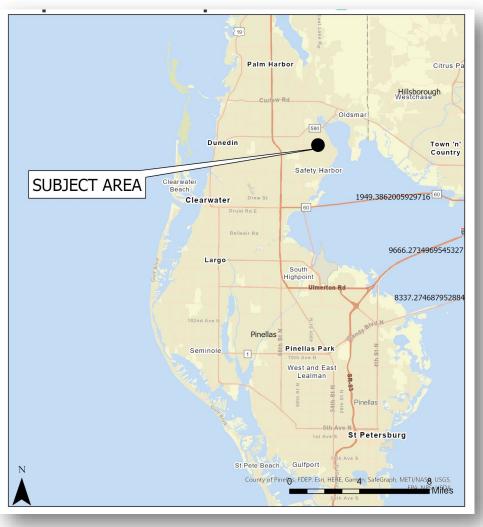

### Location

### **Subject Property**

- Approximately 3.6 acres
- 3404 and 3406 Enterprise Road