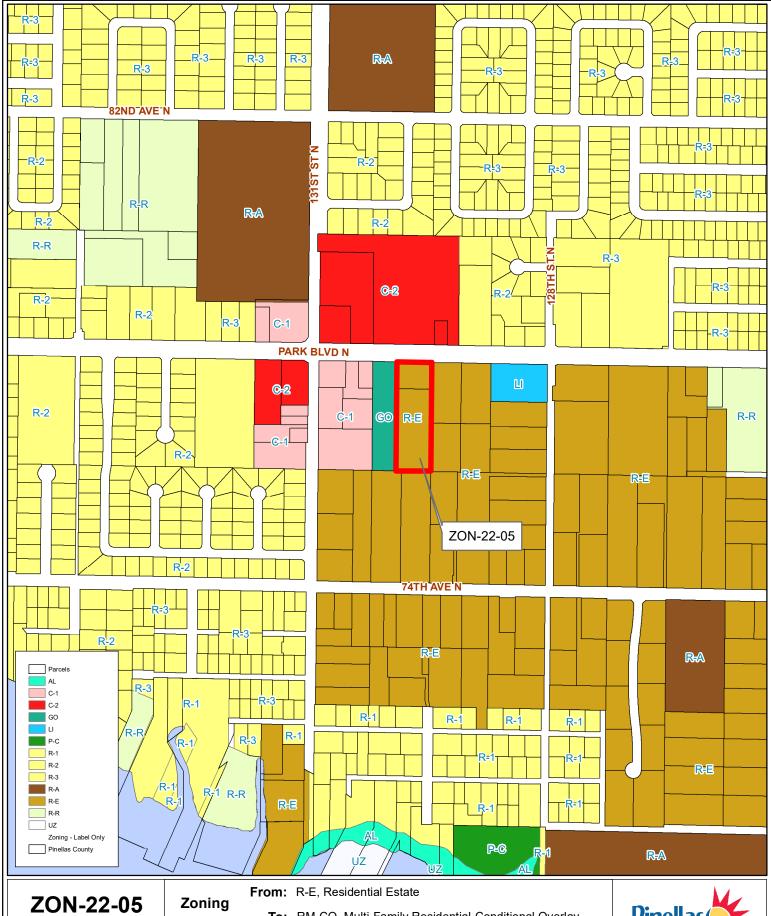

29/30/15/70794/400/0701 & 0703

Prepared by: Housing & Community Development Department

Date: 7/21/2022

1 inch = 0.1 miles

**ZON-22-05** 

Zoning

From: R-E, Residential Estate

To: RM-CO, Multi-Family Residential-Conditional Overlay

Aerial Map

Conditional Overlay limiting the use to a max of 21 dwelling units in 1-story buildings as independent housing for persons with Development Disabilities (see staff report for details)

29/30/15/70794/400/0701 & 0703