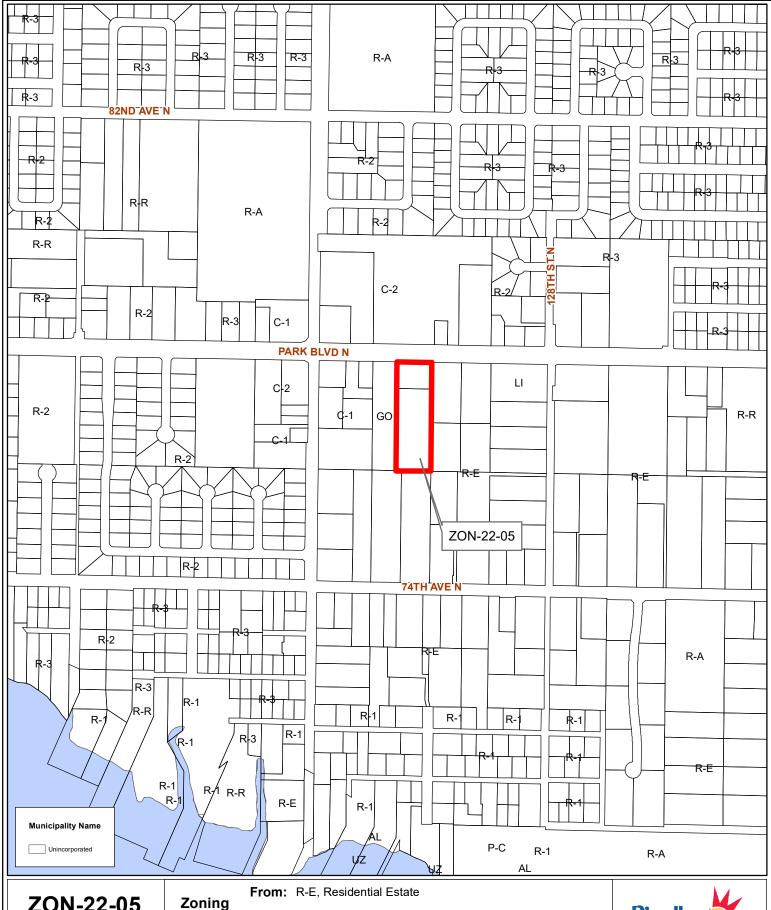

Prepared by: Housing & Community Development Department NORTH

Date: 7/21/2022

1 inch = 0.1 miles

**ZON-22-05** 

To: RM-CO, Multi-Family Residential-Conditional Overlay

**Municipal Map** 

Conditional Overlay limiting the use to a max of 21 dwelling units in 1-story buildings as independent housing for persons with Development Disabilities (see staff report for details)

29/30/15/70794/400/0701 & 0703

Prepared by: Housing & Community Development Department

Date: 7/21/2022

1 inch = 0.1 miles

To: RM-CO, Multi-Family Residential-Conditional Overlay

**Proposed Zoning** 

Conditional Overlay limiting the use to a max of 21 dwelling units in 1-story buildings as independent housing for persons with Development Disabilities (see staff report for details)