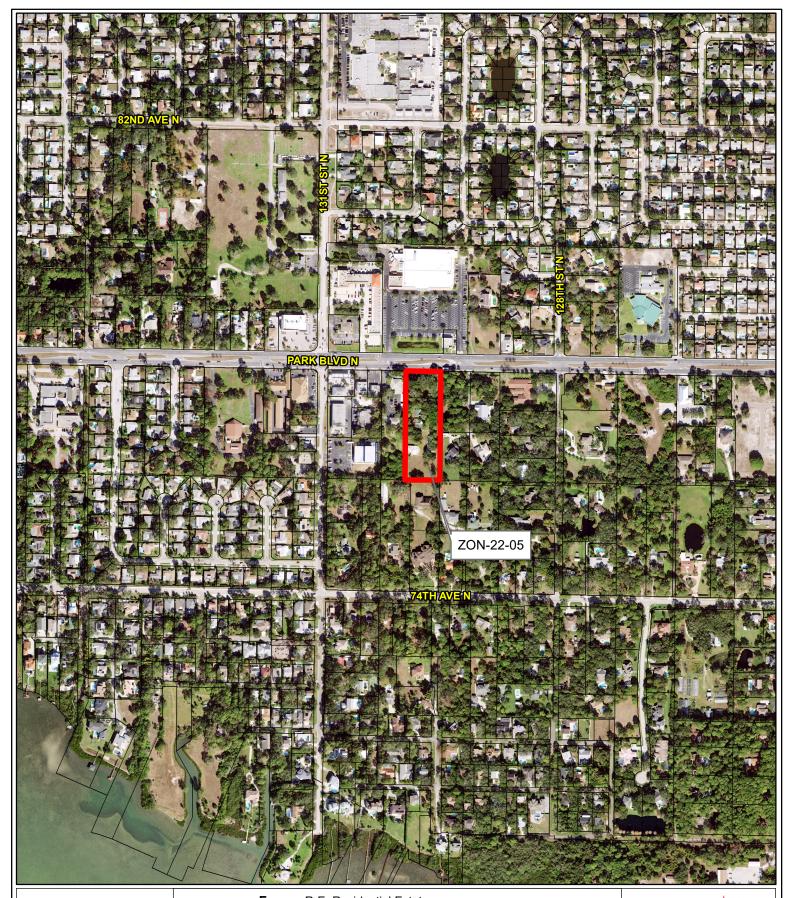

Aerial Map

Conditional Overlay limiting the use to a max of 21 dwelling units in 1-story buildings as independent housing for persons with Development Disabilities (see staff report for details)

29/30/15/70794/400/0701 & 0703

Prepared by: Housing & Community Development Department NORTH

Date: 7/21/2022

1 inch = 0.1 miles

**ZON-22-05** 

To: RM-CO, Multi-Family Residential-Conditional Overlay

**Municipal Map** 

Conditional Overlay limiting the use to a max of 21 dwelling units in 1-story buildings as independent housing for persons with Development Disabilities (see staff report for details)