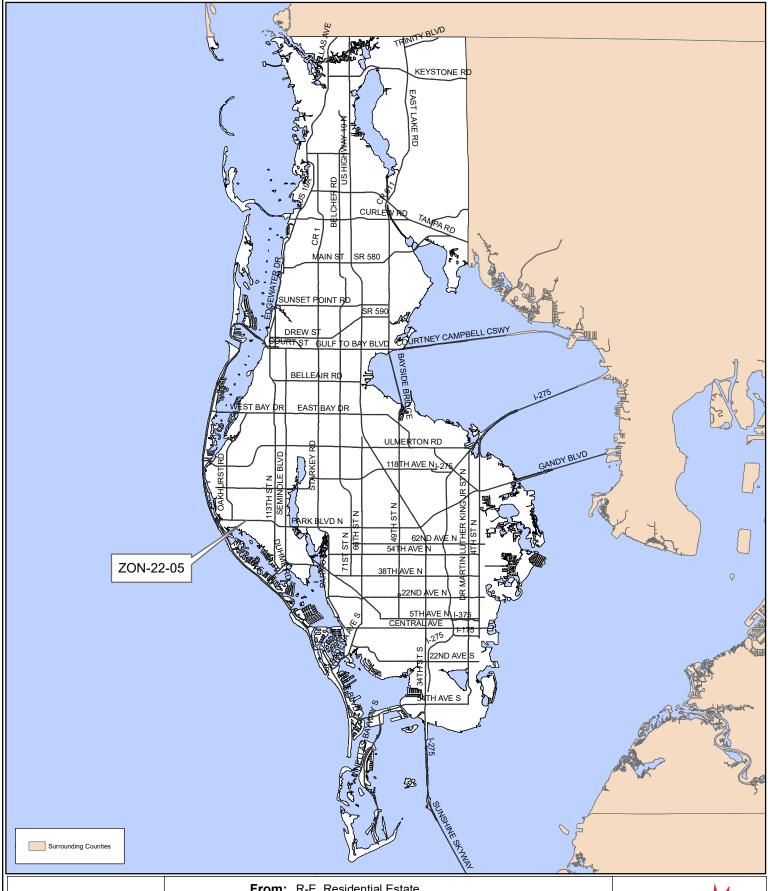

**ZON-22-05** 

**Location Map** 

**Z**oning

From: R-E, Residential Estate

To: RM-CO, Multi-Family Residential-Conditional Overlay

Conditional Overlay limiting the use to a max of 21 dwelling units in 1-story buildings as independent housing for persons with Development Disabilities (see staff report for details)

29/30/15/70794/400/0701 & 0703

NORTH

Date: 7/21/2022

1 inch = 4.5 miles

To: RM-CO, Multi-Family Residential-Conditional Overlay

**Current Zoning** 

Conditional Overlay limiting the use to a max of 21 dwelling units in 1-story buildings as independent housing for persons with Development Disabilities (see staff report for details)