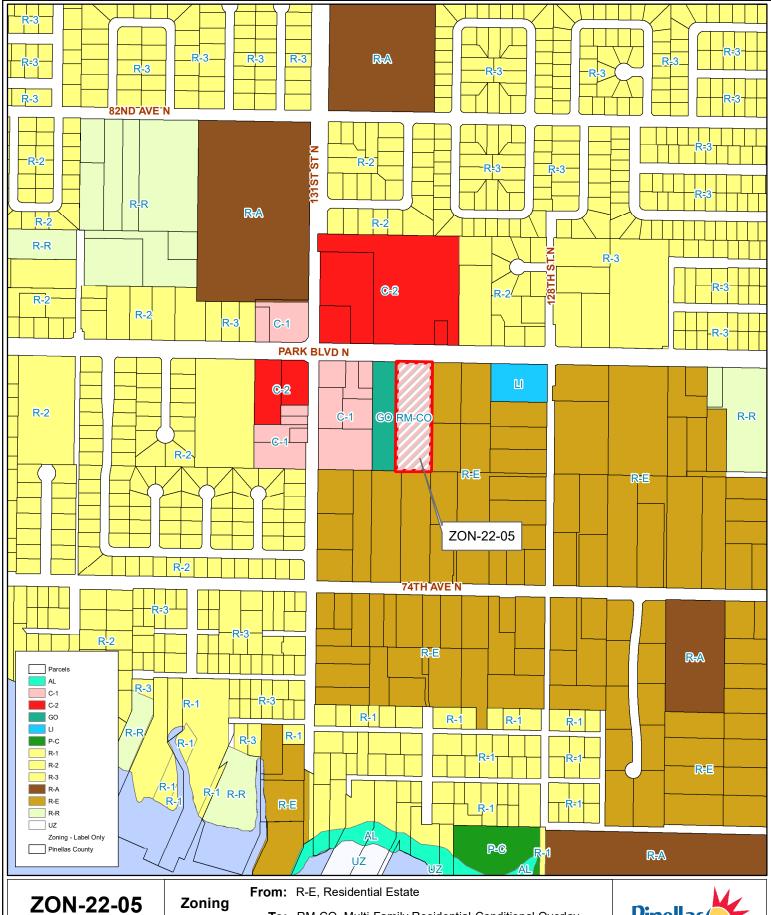

**ZON-22-05** 

**Location Map** 

**Z**oning

From: R-E, Residential Estate

To: RM-CO, Multi-Family Residential-Conditional Overlay

Conditional Overlay limiting the use to a max of 21 dwelling units in 1-story buildings as independent housing for persons with Development Disabilities (see staff report for details)

29/30/15/70794/400/0701 & 0703

Prepared by: Housing & Community Development Department

Date: 7/21/2022

1 inch = 0.1 miles

**ZON-22-05** 

Zoning

From: R-E, Residential Estate

To: RM-CO, Multi-Family Residential-Conditional Overlay