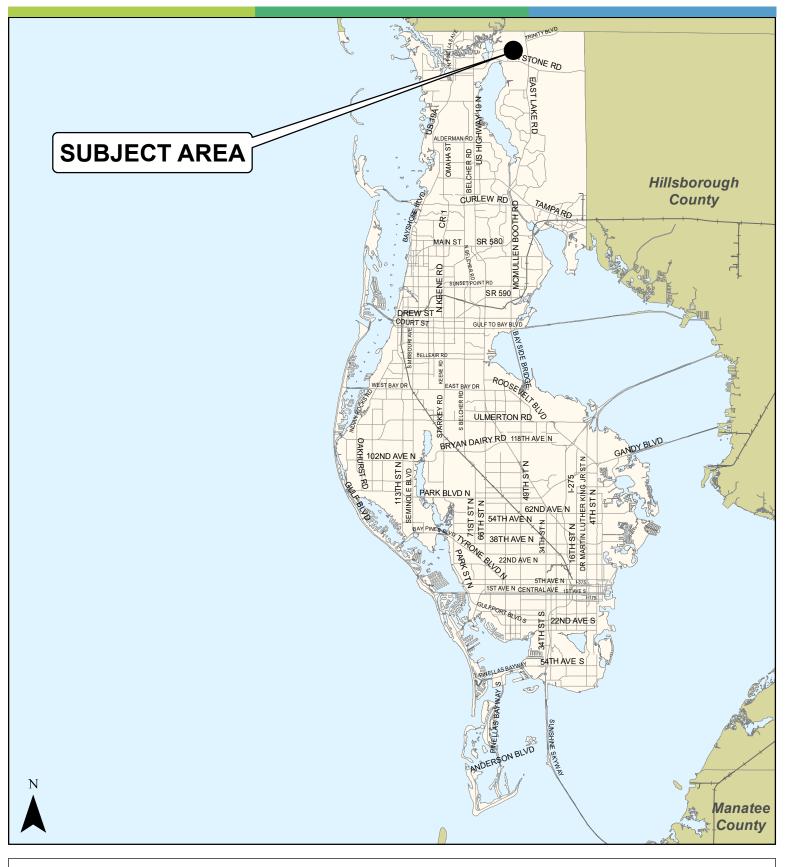

#### Case CW22-08 Map 1: Location Map

| JURISDICTION: Pinellas County FR   |                                                    |   |   | Miles |
|------------------------------------|----------------------------------------------------|---|---|-------|
| AREA: 2.86 Acres (1.43 Acres Each) | TO: Residential Rural and<br>Recreation/Open Space | 0 | 4 | 8     |