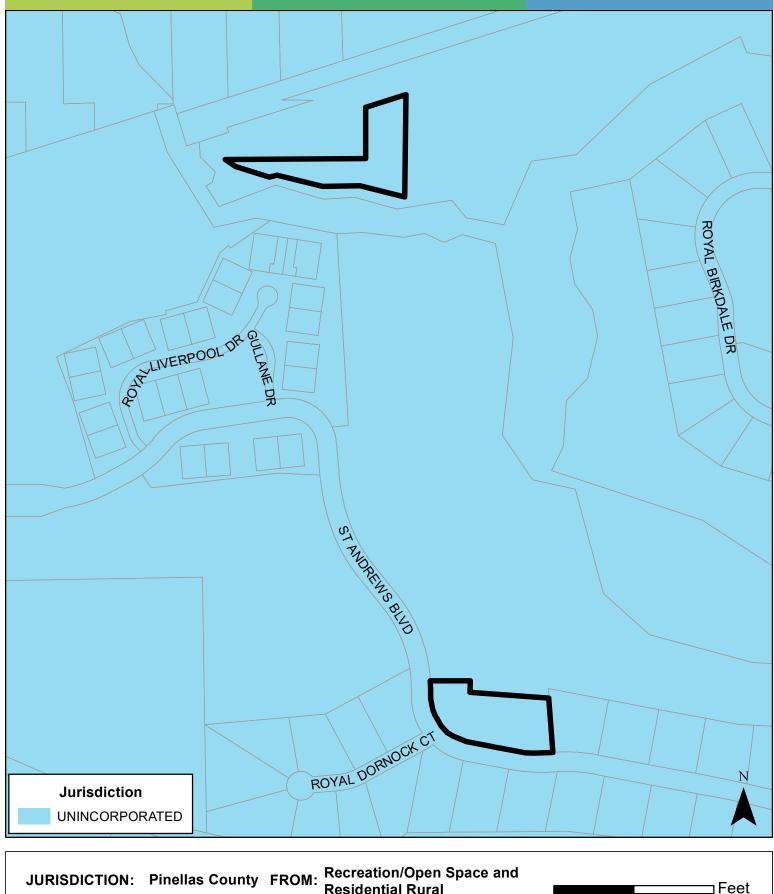

# Case CW22-08 Map 2: Jurisdictional Map

AREA: 2.86 Acres (1.43 Acres Each)

TO: Residential Rural TO: Residential Rural and Recreation/Open Space

|   |    | Fee |
|---|----|-----|
| 2 | 50 | 500 |
|   |    |     |

0