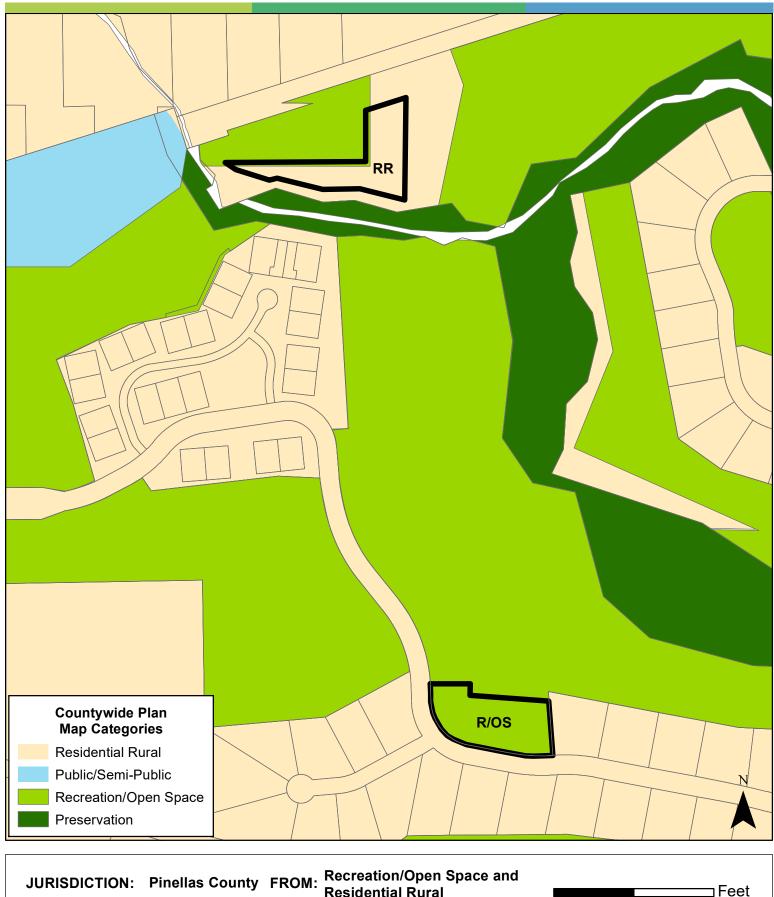

# Case CW22-08 Map 4: Current Countywide Plan Map

|  | AREA: 2.86 Acres (1.43 Ac | cres Each) TO: R |
|--|---------------------------|------------------|
|--|---------------------------|------------------|

Residential Rural Residential Rural and Recreation/Open Space

| 250 | 500 |
|-----|-----|
|     |     |

0