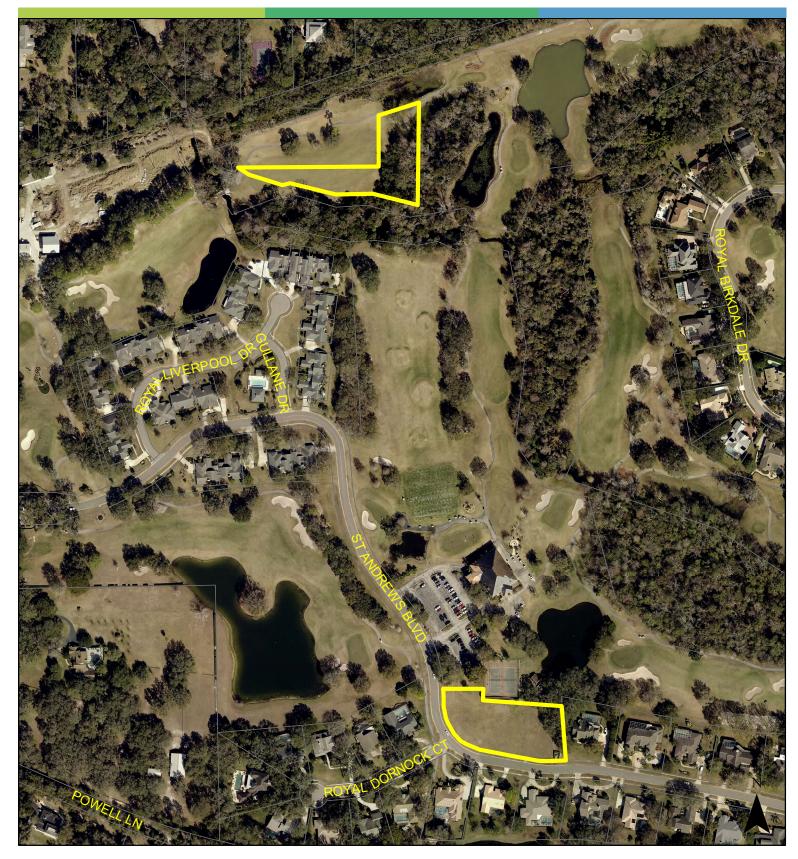

#### Case CW22-08 Map 3: Aerial Map

| JURISDICTION: Pinellas County FROM   | A: Recreation/Open Space and Residential Rural    |   |     | Feet |
|--------------------------------------|---------------------------------------------------|---|-----|------|
| AREA: 2.86 Acres (1.43 Acres Each) T | O: Residential Rural and<br>Recreation/Open Space | 0 | 250 | 500  |