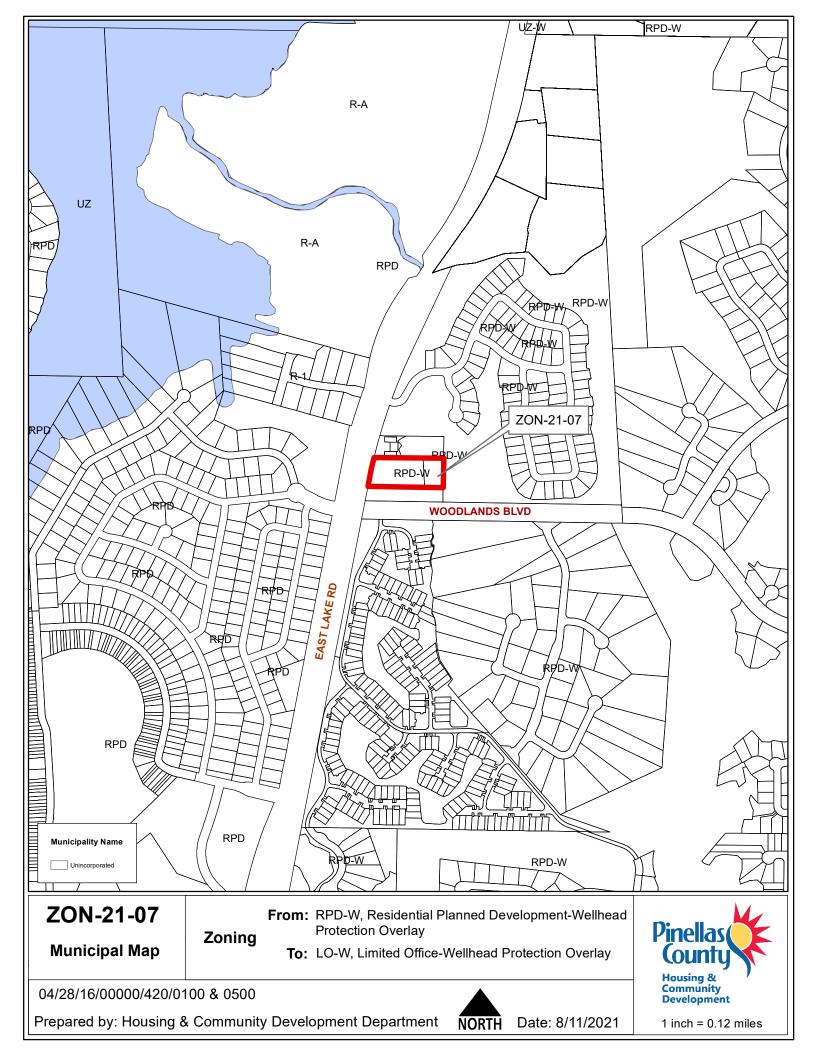

**Z**oning

Date: 8/11/2021

1 inch = 4.5 miles

**ZON-21-07** 

Aerial Map

From: RPD-W, Residential Planned Development-Wellhead

**Zoning** Protection Overlay

To: LO-W, Limited Office-Wellhead Protection Overlay

04/28/16/00000/420/0100 & 0500

Prepared by: Housing & Community Development Department

Date: 8/11/2021

Housing & Community Development

1 inch = 0.12 miles

**Pinellas** 