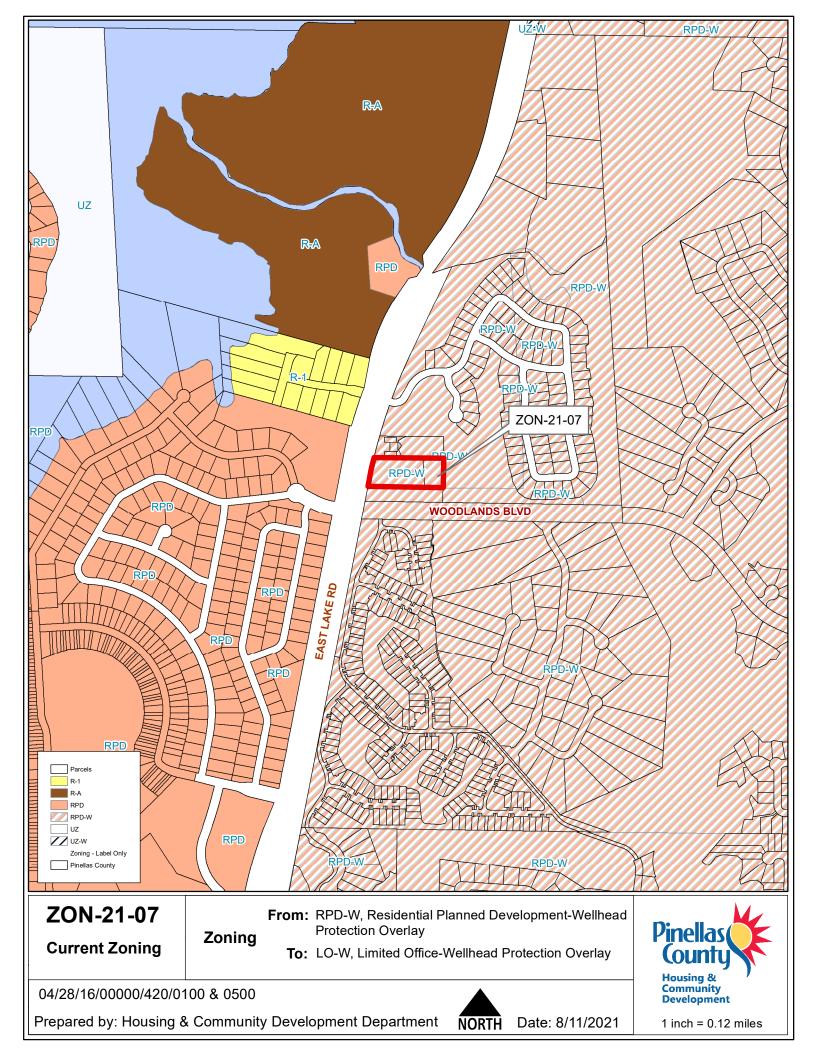

**Z**oning

Date: 8/11/2021

1 inch = 4.5 miles

**ZON-21-07** 

Aerial Map

From: RPD-W, Residential Planned Development-Wellhead

**Zoning** Protection Overlay

To: LO-W, Limited Office-Wellhead Protection Overlay

04/28/16/00000/420/0100 & 0500

Prepared by: Housing & Community Development Department

Date: 8/11/2021

Housing & Community Development

1 inch = 0.12 miles

**Pinellas** 