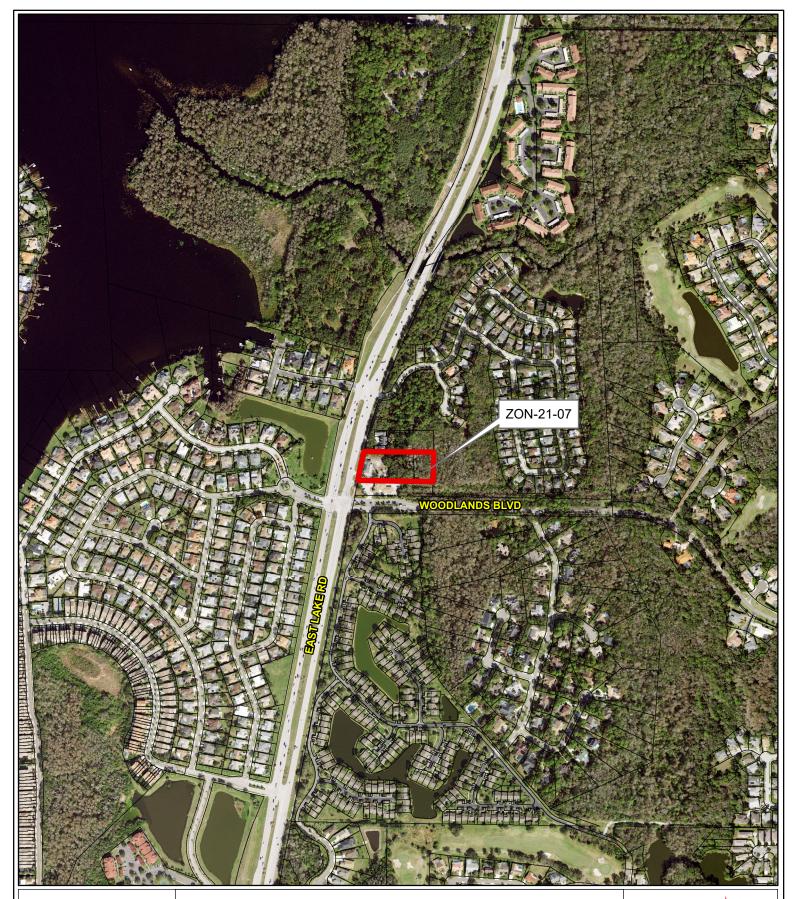

**Z**oning

Date: 8/11/2021

1 inch = 4.5 miles

**ZON-21-07** 

Aerial Map

From: RPD-W, Residential Planned Development-Wellhead

**Zoning** Protection Overlay

To: LO-W, Limited Office-Wellhead Protection Overlay

04/28/16/00000/420/0100 & 0500

Prepared by: Housing & Community Development Department

Date: 8/11/2021

Housing & Community Development

1 inch = 0.12 miles

**Pinellas** 