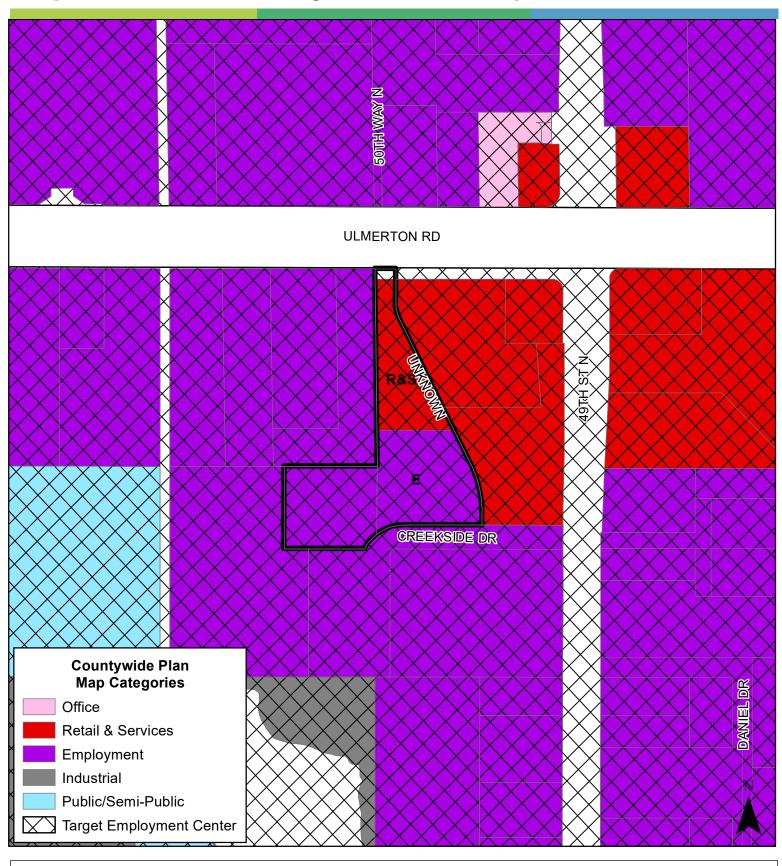

### Map 4: Current Countywide Plan Map

JURISDICTION: Pinellas Park

AREA: 5.25 acres

FROM: Employment, Retail & Services and Target Employment Center

To: Retail & Services and 0 250 500

Target Employment Center