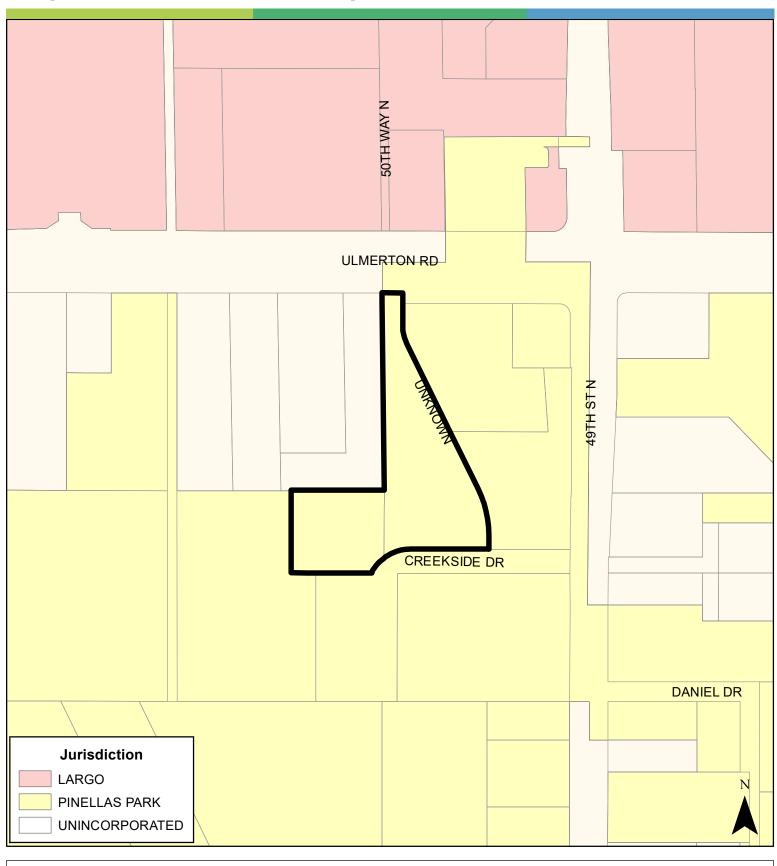

# **Map 2: Jurisdictional Map**

JURISDICTION: Pinellas Park

AREA: 5.25 acres

FROM: Employment, Retail & Services and Target Employment Center

To: Retail & Services and 0 250 500

Target Employment Center