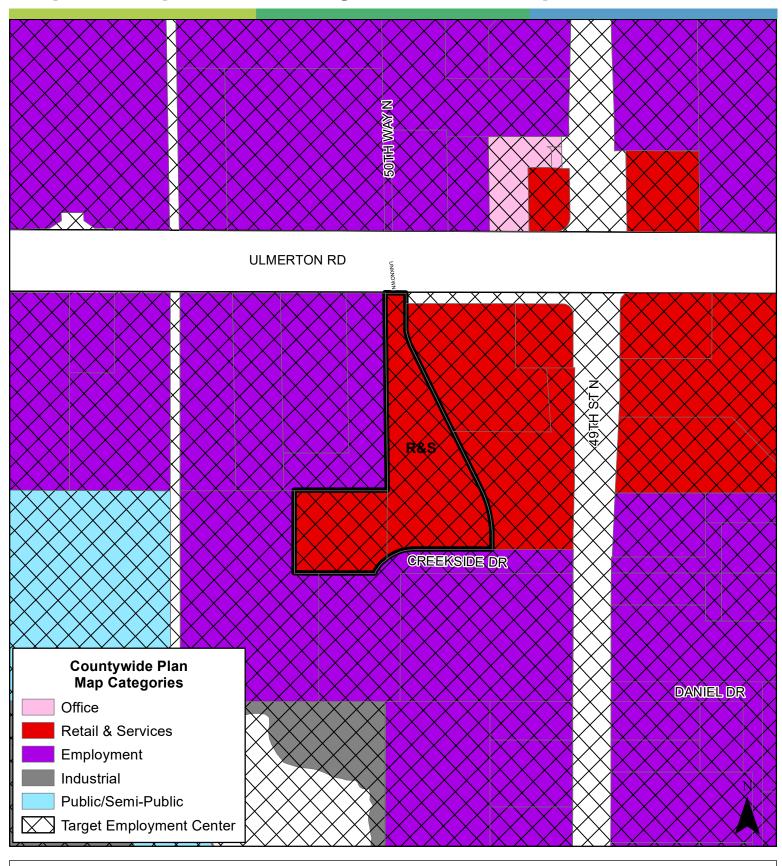

### Map 4: Current Countywide Plan Map

JURISDICTION: Pinellas Park

AREA: 5.25 acres

FROM: Employment, Retail & Services and Target Employment Center

To: Retail & Services and 0 250 500

Target Employment Center