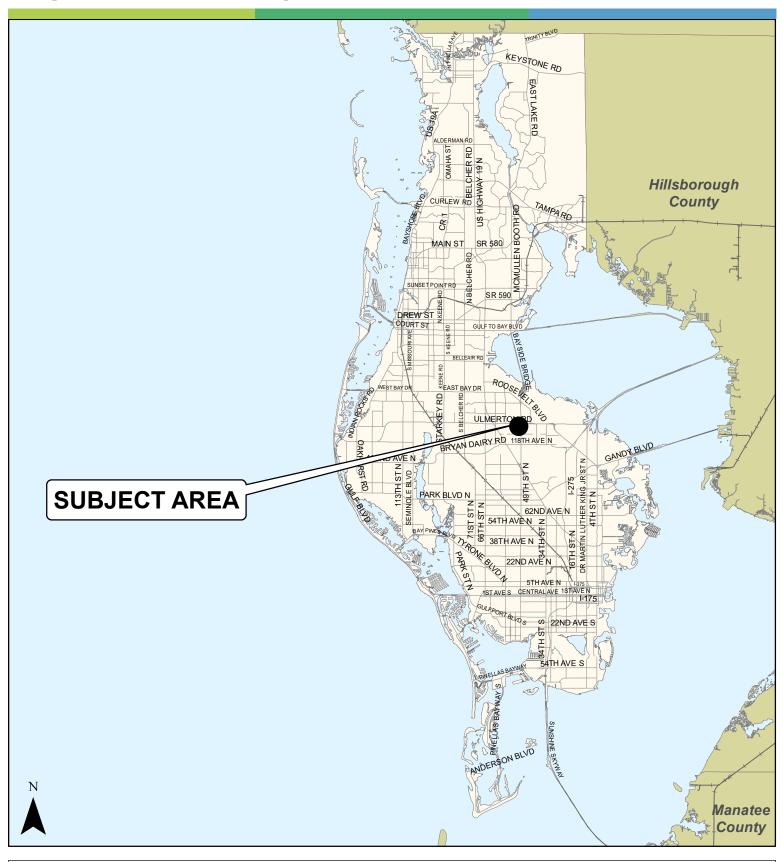

### Map 1: Location Map

JURISDICTION: Pinellas Park

AREA: 5.25 acres

FROM: Employment, Retail & Services and Target Employment Center

To: Retail & Services and 0 4 8

Target Employment Center