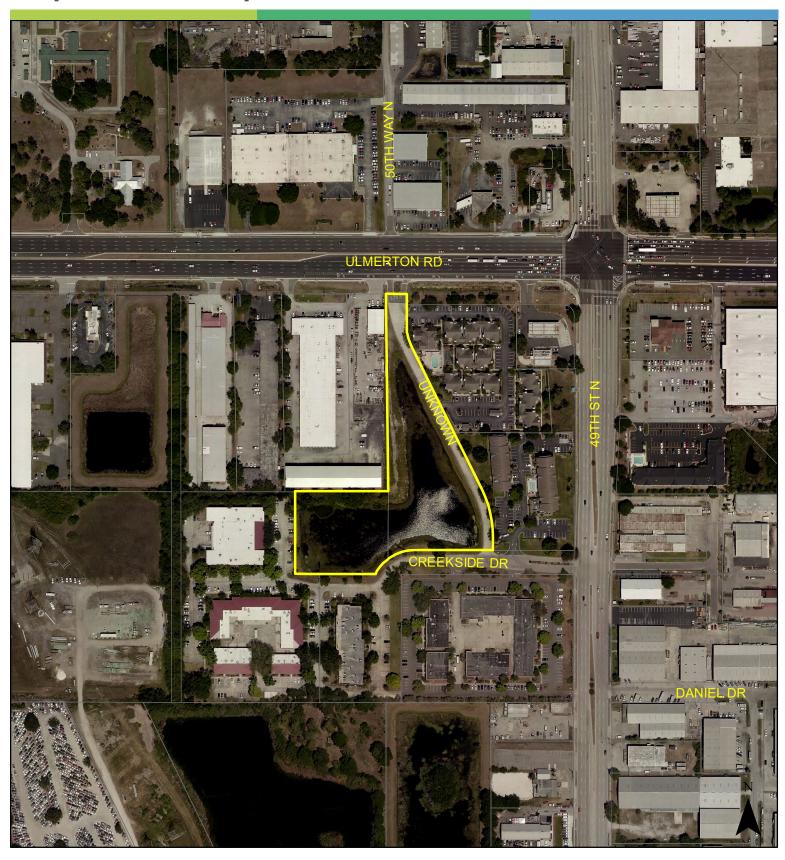

# Map 3: Aerial Map

**JURISDICTION: Pinellas Park** 

AREA: 5.25 acres

FROM: Employment, Retail & Services and Target Employment Center

TO: Retail & Services and Target Employment Center

Feet 0 250 500